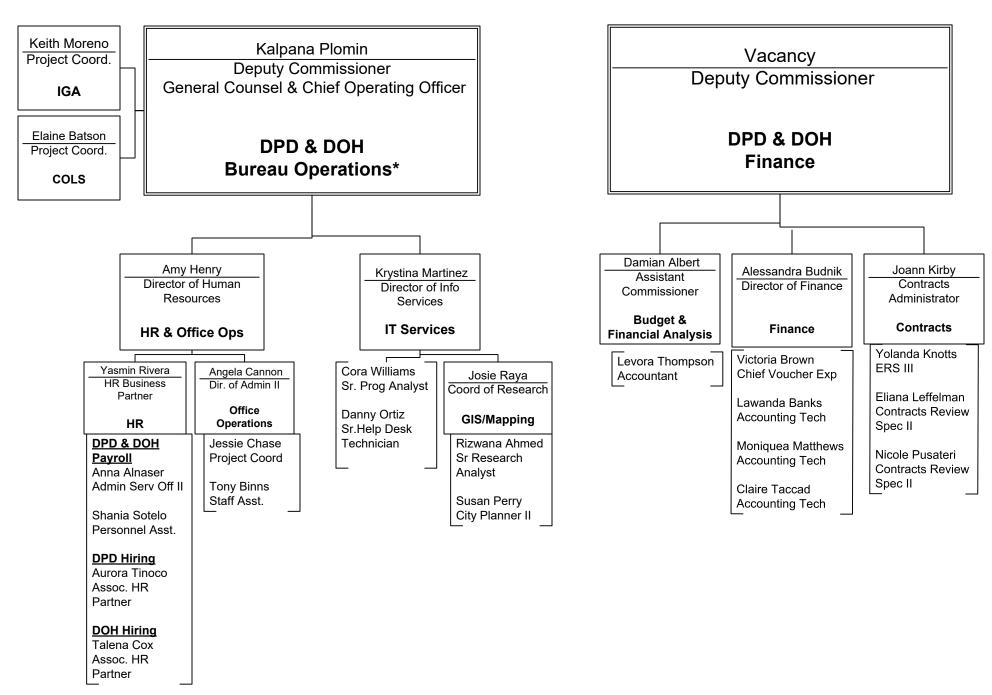

## **DPD & DOH SHARED SERVICES**

Department of Planning and Development
\*Operations & Finance (contained in DPD's budget) provide operational support to both DPD and DOH.