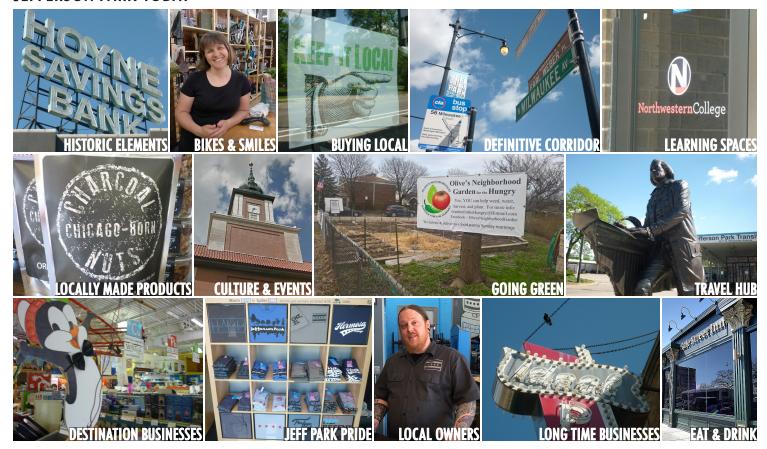

| 30,983         | 2,772,357          |
| 2010-16 Population Change      | 5.4%          | 2.0%           | 2.8%               |
| 2016 Median Age                | 40.2          | 40.0           | 33.9               |
| Source: 2010 U.S. Census; Esri |               |                |                    |
|                                |               | MARKET<br>AREA | CITY OF<br>CHICAGO |
| 001//                          |               |                |                    |

AREA CHICAGO

2016 Average Household Size 2.51 2.52
2016 Median Household Income \$61,766 \$49,531
2016 Population, Age 55-64 13.4% 10.6%
2016 Population, Age 65+ 15.3% 11.7%
2010-14 Households w/ children under 18 31.6% 29.1%

Source: 2010-2014 American Community Survey; U.S. Census

#### JEFFERSON PARK TODAY



# COMMUNITY CHARACTER & LAND USE

**JEFFERSON PARK STATION AREA MASTER PLAN** 

COMMUNITY MEETING #1 | JUNE 19, 2017 | www.accessjeffpark.org