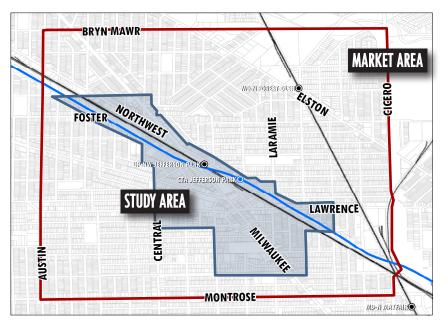

### **JEFFERSON PARK STATION AREA MASTER PLAN**

|                                | STUDY<br>Area | MARKET<br>Area | CITY OF<br>CHICAGO |
|--------------------------------|---------------|----------------|--------------------|
| 2010 Population                | 4,262         | 30,369         | 2,695,598          |
| 2016 Population                | <b>4,</b> 491 | 30,983         | 2,772,357          |
| 2010-16 Population Change      | 5.4%          | 2.0%           | 2.8%               |
| 2016 Median Age                | 40.2          | 40.0           | 33.9               |
| Source: 2010 U.S. Census; Esri |               |                |                    |
|                                |               | MARKET<br>AREA | CITY OF<br>CHICAGO |
| 001//                          |               |                |                    |