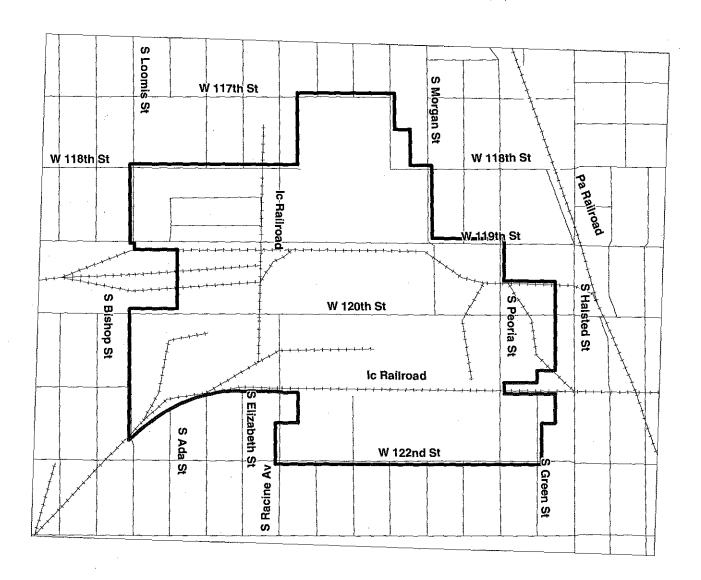

### SECTION 2 [Sections 2 through 5 must be completed for each redevelopment project area listed in Section 1.]

| Name of Redevelopment Project Area: West Pullman Industrial Park Conservation Area                         |   |
|------------------------------------------------------------------------------------------------------------|---|
| Primary Use of Redevelopment Project Area*: Industrial                                                     | - |
| If "Combination/Mixed" List Component Types:                                                               |   |
| Under which section of the Illinois Municipal Code was Redevelopment Project Area designated? (check one): |   |
| Tax Increment Allocation Redevelopment Act Industrial Jobs Recovery Law X                                  |   |