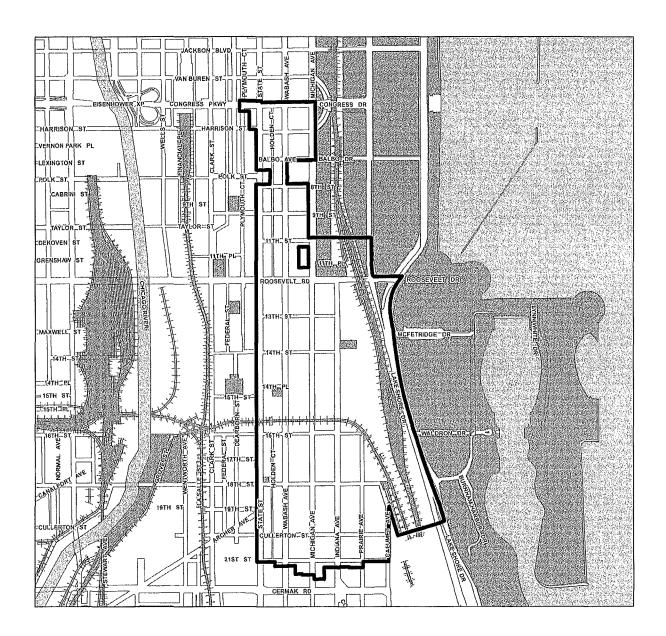

# SECTION 2 [Sections 2 through 5 must be completed for <u>each</u> redevelopment project area listed in Section 1.] FY 2013

| Name of Redevelopment Project Area: Near South Redevelopment Project Area                                  |
|------------------------------------------------------------------------------------------------------------|
| Primary Use of Redevelopment Project Area*: Combined/Mixed                                                 |
| If "Combination/Mixed" List Component Types: Commercial/Residential                                        |
| Under which section of the Illinois Municipal Code was Redevelopment Project Area designated? (check one): |
| Tax Increment Allocation Redevelopment Act X Industrial Jobs Recovery Law                                  |

FY 2013

TIF NAME: Near South Redevelopment Project Area