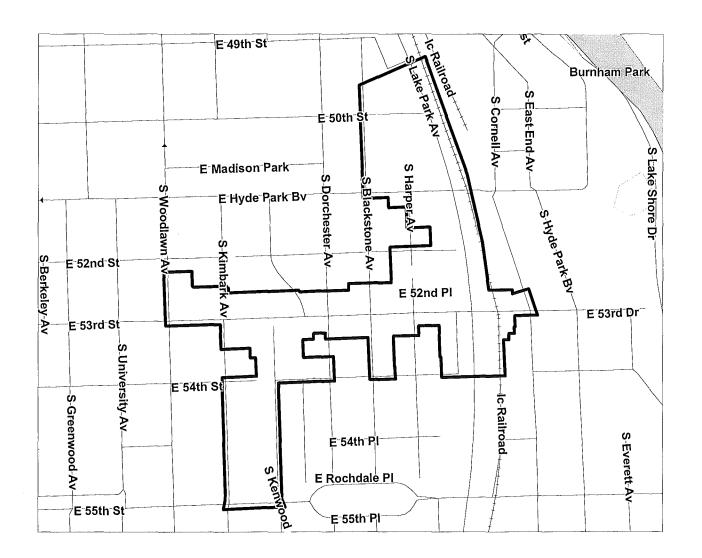

| Name of Redevelopment Project Area: 53rd Street Redevelopment Project Area                                 |
|------------------------------------------------------------------------------------------------------------|
| Primary Use of Redevelopment Project Area*: Combined/Mixed                                                 |
| If "Combination/Mixed" List Component Types: Industrial/Commercial/Residential                             |
| Under which section of the Illinois Municipal Code was Redevelopment Project Area designated? (check one): |
| Tax Increment Allocation Redevelopment Act X Industrial Jobs Recovery Law                                  |