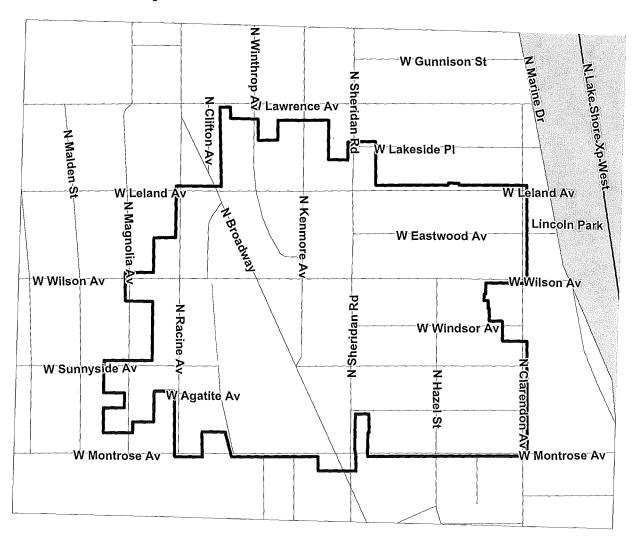

# SECTION 2 [Sections 2 through 5 must be completed for <u>each</u> redevelopment project area listed in Section 1.] FY 2013

| Name of Redevelopment Project Area: Wilson Yard Redevelopment Project Area                                 |
|------------------------------------------------------------------------------------------------------------|
| Primary Use of Redevelopment Project Area*: Combination/Mixed                                              |
| If "Combination/Mixed" List Component Types: Residential/Institutional/Open Space                          |
| Under which section of the Illinois Municipal Code was Redevelopment Project Area designated? (check one): |
| Tax Increment Allocation Redevelopment Act X Industrial Jobs Recovery Law                                  |