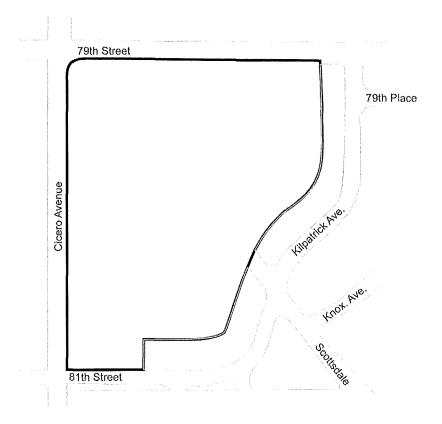

# Name of Redevelopment Project Area: 79th/Cicero Redevelopment Project Area

Primary Use of Redevelopment Project Area\*: Combined/Mixed

If "Combination/Mixed" List Component Types: Industrial/Commercial/Residential Under which section of the Illinois Municipal Code was Redevelopment Project Area designated? (check one): Tax Increment Allocation Redevelopment Act X Industrial Jobs Recovery Law \_\_\_\_\_