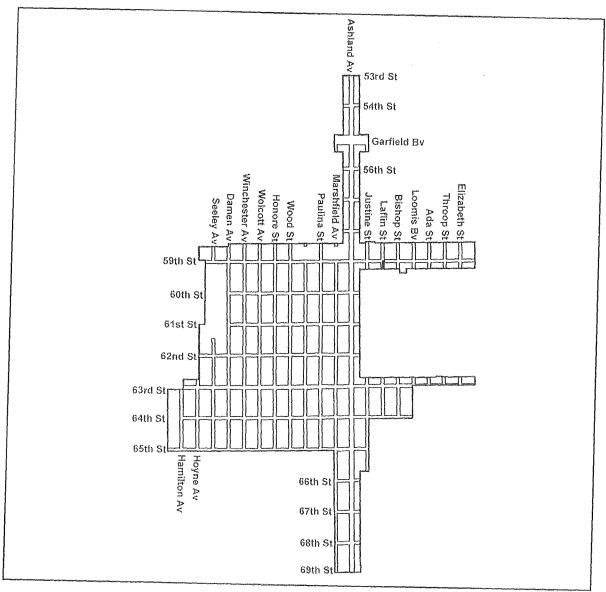

| Name of Redevelopment Project Area: 63rd/Ashland Redevelopment Project Area                                |  |
|------------------------------------------------------------------------------------------------------------|--|
| Primary Use of Redevelopment Project Area*: Combination/Mixed                                              |  |
| If "Combination/Mixed" List Component Types: Commercial/Institutional/Residential/Public                   |  |
| Facilities                                                                                                 |  |
| Under which section of the Illinois Municipal Code was Redevelopment Project Area designated? (check one): |  |
| Tax Increment Allocation Redevelopment Act X Industrial Jobs Recovery Law                                  |  |