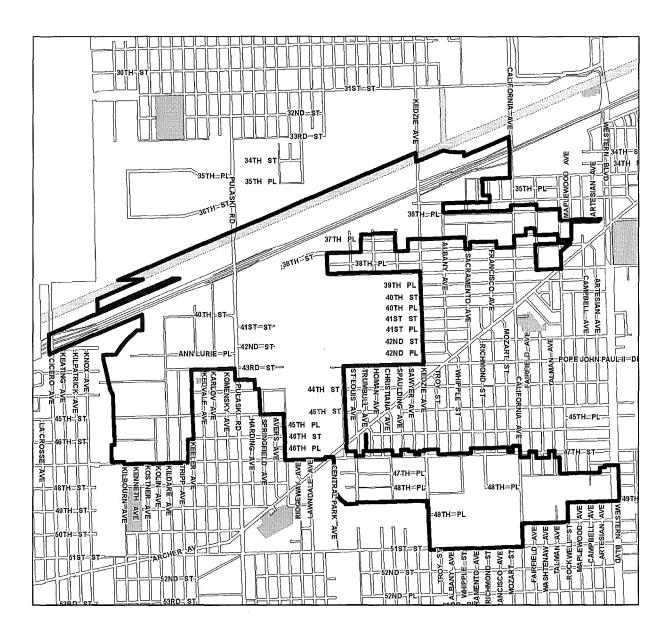

# FY 2013

TIF NAME: Stevenson/Brighton Redevelopment Project Area

Fund Balance at Beginning of Reporting Period

2,921,418 \$

| Revenue/Cash Receipts Deposited in Fund During Reporting FY:        | Reporting Year  | Cumulative*         | % of Total |
|---------------------------------------------------------------------|-----------------|---------------------|------------|
| Property Tax Increment                                              | 31,953          | \$ 3,998,517        | 99%        |
| State Sales Tax Increment                                           |                 |                     | 0%         |
| Local Sales Tax Increment                                           |                 |                     | 0%         |
| State Utility Tax Increment                                         |                 |                     | 0%         |
| Local Utility Tax Increment                                         |                 |                     | 0%         |
| Interest                                                            | 6,280           | 26,495              | 1%         |
| Land/Building Sale Proceeds                                         |                 |                     | 0%         |
| Bond Proceeds                                                       |                 |                     | 0%         |
| Transfers from Municipal Sources                                    |                 |                     | 0%         |
| Private Sources                                                     |                 |                     | 0%         |
| Other (identify source; if multiple other sources, attach schedule) |                 |                     |            |
|                                                                     |                 | · · ·               | 0%         |
|                                                                     | *must be comple | ted where 'Reportin | g Year' is |

#### FY 2013

TIF NAME: Stevenson/Brighton Redevelopment Project Area