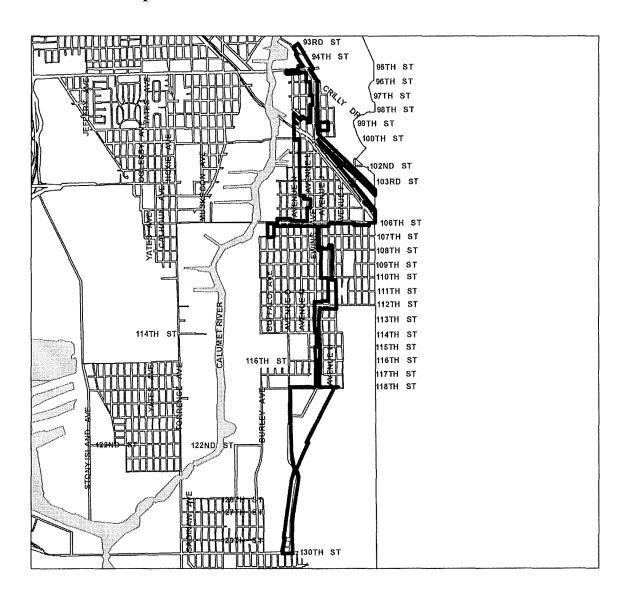

## SECTION 2 [Sections 2 through 5 must be completed for <u>each</u> redevelopment project area listed in Section 1.] FY 2013

| Name of Redevelopment Project Area:        | Ewing Avenue Redevelopment Project Area                          |
|--------------------------------------------|------------------------------------------------------------------|
| Primary Use of Redevelopment Project A     | rea*: Combination/Mixed                                          |
| If "Combination/Mixed" List Component 1    | ypes: Commercial/Residential                                     |
| Under which section of the Illinois Munici | pal Code was Redevelopment Project Area designated? (check one): |
| Tax Increment Allocation Redevelopment     | ActX Industrial Jobs Recovery Law                                |