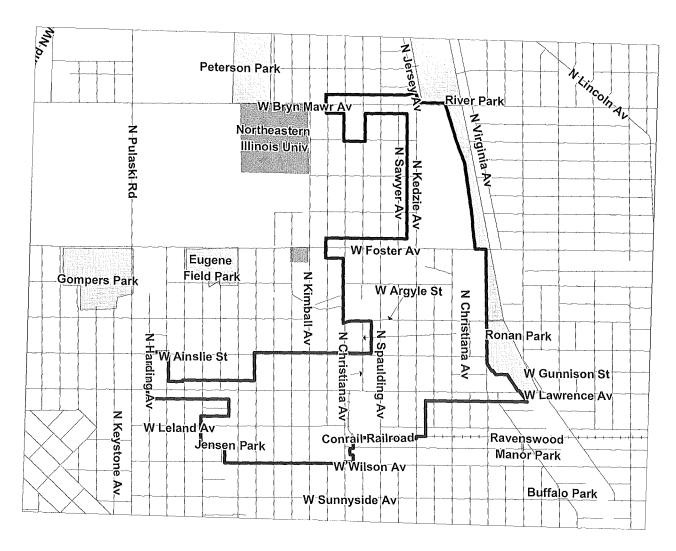

# Lawrence/Kedzie Redevelopment Project Area

Pursuant to 65 ILCS 5/11-74.4-5(d)

JUNE 30, 2015

| Name of Redevelopment Project Area: Lawrence/Kedzie Redevelopment Project Area                             |  |  |  |  |
|------------------------------------------------------------------------------------------------------------|--|--|--|--|
| Primary Use of Redevelopment Project Area*: Combined/Mixed                                                 |  |  |  |  |
| If "Combination/Mixed" List Component Types: Industrial/Commercial                                         |  |  |  |  |
| Under which section of the Illinois Municipal Code was Redevelopment Project Area designated? (check one): |  |  |  |  |
| Tax Increment Allocation Redevelopment Act X Industrial Jobs Recovery Law                                  |  |  |  |  |