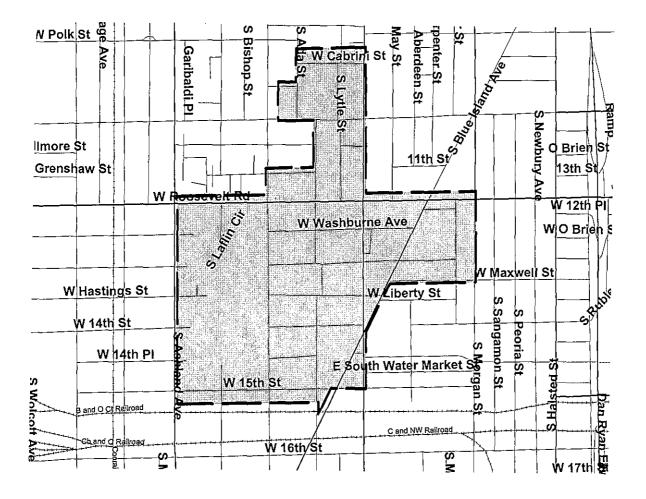

,

•

•

| Northwest Industrial Corridor                                    | 12/2/1998  | 12/31/2022 |
|------------------------------------------------------------------|------------|------------|
| Ogden/Pulaski                                                    | 4/9/2008   | 12/31/2032 |
| Ohio/Wabash                                                      | 6/7/2000   | 12/31/2024 |
| Pershing/King                                                    | 9/5/2007   | 12/31/2031 |
| Peterson/Cicero                                                  | 2/16/2000  | 12/31/2024 |
| Peterson/Pulaski                                                 | 2/16/2000  | 12/31/2024 |
| Pilsen Industrial Corridor                                       | 6/10/1998  | 12/31/2022 |
| Portage Park                                                     | 9/9/1998   | 9/9/2021   |
| Pratt/Ridge Industrial Park Conservation Area                    | 6/23/2004  | 12/31/2028 |
| Pulaski Corridor                                                 | 6/9/1999   | 12/31/2023 |
| Randolph and Wells                                               | 6/9/2010   | 12/31/2034 |
| Ravenswood Corridor                                              | 3/9/2005   | 12/31/2029 |
| Read-Dunning                                                     | 1/11/1991  | 12/31/2027 |
| River South                                                      | 7/30/1997  | 7/30/2020  |
| River West                                                       | 1/10/2001  | 12/31/2025 |
| Roosevelt/Canal                                                  | 3/19/1997  | 12/31/2015 |
| Roosevelt/Cicero                                                 | 2/5/1998   | 2/5/2021   |
| Roosevelt/Racine                                                 | 11/4/1998  | 12/31/2034 |
| Roosevelt/Union                                                  | 5/12/1999  | 5/12/2022  |
| Roseland/Michigan                                                | 1/16/2002  | 12/31/2026 |
| Sanitary Drainage and Ship Canal                                 | 7/24/1991  | 12/31/2027 |
| South Chicago                                                    | 4/12/2000  | 12/31/2024 |
| South Works Industrial                                           | 11/3/1999  | 12/31/2023 |
| Stevenson/Brighton                                               | 4/11/2007  | 12/31/2031 |
| Stockyards Annex                                                 | 12/11/1996 | 12/31/2020 |
| Stockyards Southeast Quadrant Industrial                         | 2/26/1992  | 12/31/2016 |
| Stony Island Avenue Commercial and Burnside Industrial Corridors | 6/10/1998  | 12/31/2034 |
| TouhyWestern                                                     | 9/13/2006  | 12/31/2030 |
| Washington Park                                                  | 10/8/2014  | 12/31/2038 |
| Weed/Fremont                                                     | 1/8/2008   | 12/31/2032 |
| West Irving Park                                                 | 1/12/2000  | 12/31/2024 |
| West Woodlawn                                                    | 5/12/2010  | 12/31/2034 |
| Western Avenue North                                             | 1/12/2000  | 12/31/2024 |
| Western Avenue Rock Island                                       | 2/8/2006   | 12/31/2030 |
| Western Avenue South                                             | 1/12/2000  | 12/31/2024 |
| Western/Ogden                                                    | 2/5/1998   | 2/5/2021   |
| Wilson Yard                                                      | 6/27/2001  | 12/31/2025 |
| Woodlawn                                                         | 1/20/1999  | 1/20/2022  |