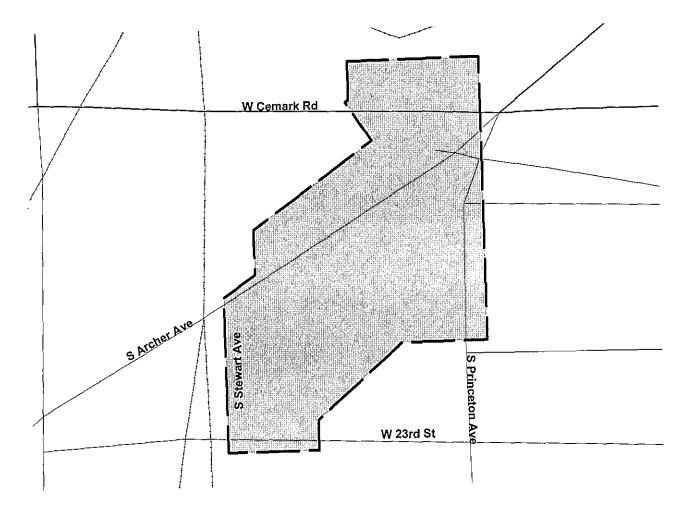

# Archer Courts Redevelopment Project Area

## FY 2015

TIF NAME: Archer Courts Redevelopment Project Area

Fund Balance at Beginning of Reporting Period

\$ 2,035,903

| Revenue/Cash Receipts Deposited in Fund During Reporting FY:             | Reporting Year               | Cumulative*        | % of Total  |
|--------------------------------------------------------------------------|------------------------------|--------------------|-------------|
| Property Tax Increment                                                   | 377,249                      | \$ 4,161,019       | 64%         |
| State Sales Tax Increment                                                |                              |                    | 0%          |
| Local Sales Tax Increment                                                |                              |                    | 0%          |
| State Utility Tax Increment                                              |                              |                    | 0%          |
| Local Utility Tax Increment                                              |                              |                    | 0%          |
| Interest                                                                 | 4,244                        | 100,136            | 2%          |
| Land/Building Sale Proceeds                                              |                              |                    | 0%          |
| Bond Proceeds                                                            |                              |                    | 0%          |
| Transfers from Municipal Sources                                         |                              | 2,235,487          | 34%         |
| Private Sources                                                          |                              |                    | 0%          |
| Other (identify source; if multiple other sources, attach schedule)      | 1                            |                    | 0%          |
|                                                                          | *must be comple<br>populated | ted where 'Reporti | ng Year' is |
| Total Amount Deposited in Special Tax Allocation                         |                              |                    |             |
| Fund During Reporting Period                                             | 381,493                      | ]                  |             |
| Cumulative Total Revenues/Cash Receipts                                  |                              | \$ 6,496,642       | 100%        |
| Total Expenditures/Cash Disbursements (Carried forward from Section 3.2) | 110,581                      | ]                  |             |
| Distribution of Surplus                                                  | 1,078,959                    | ]                  |             |
| Total Expenditures/Disbursements                                         | 1,189,540                    | ]                  |             |
| NET INCOME/CASH RECEIPTS OVER/(UNDER) CASH DISBURSEMENTS                 | (808,047)                    | ]                  |             |
| FUND BALANCE, END OF REPORTING PERIOD*                                   | \$ 1,227,856                 | 1                  |             |