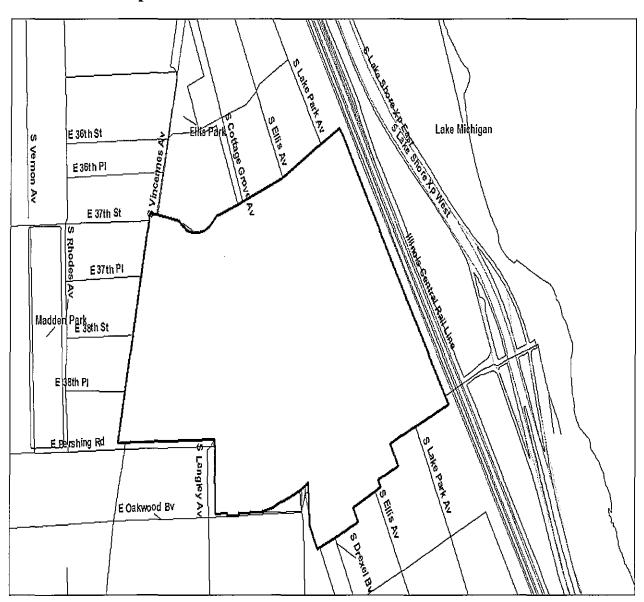

SECTION 2 [Sections 2 through 5 must be completed for <u>each</u> redevelopment project area listed in Section 1.] FY 2015

| Name of Redevelopment Project Area: Madden/Wells Redevelopment Project Area                                |
|------------------------------------------------------------------------------------------------------------|
| Primary Use of Redevelopment Project Area*: Combination/Mixed                                              |
| If "Combination/Mixed" List Component Types: Residential/Commercial                                        |
| Under which section of the Illinois Municipal Code was Redevelopment Project Area designated? (check one): |
| Tax Increment Allocation Redevelopment Act X Industrial Jobs Recovery Law                                  |