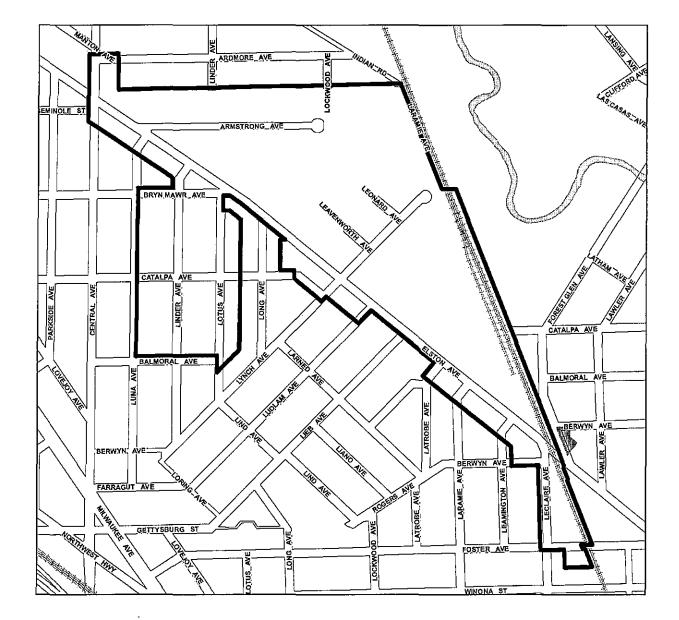

SECTION 2 [Sections 2 through 5 must be completed for <u>each</u> redevelopment project area listed in Section 1.]
FY 2015

| Name of Redevelopment Project Area: Elston/Armstrong Industrial Corridor Redevelopment Project Area |
|-----------------------------------------------------------------------------------------------------|
| Primary Use of Redevelopment Project Area*: Industrial/Commercial                                   |
| If "Combination/Mixed" List Component Types:                                                        |