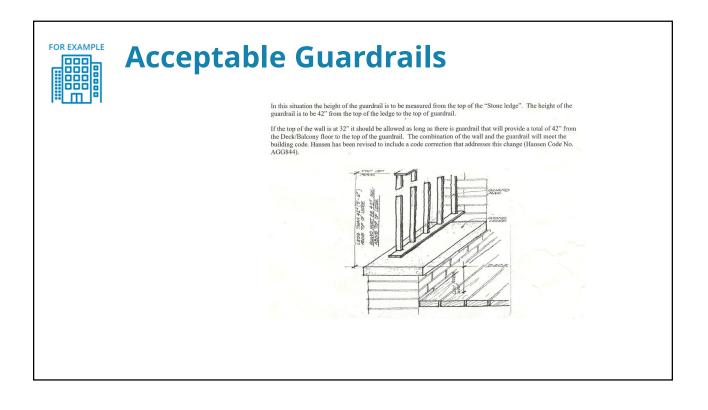

PER<br>PERSON | ACTUAL    |
|-------------|----------------------|-------------|---------|--------------------|-----------|
|             | ROOM                 | OCCUPANCY   |         |                    | OCCUPANCE |
| R-00        | Elev Lobby           | Circulation | 146 SF  | 0 SF               | 0         |
| R-01        | Roof Terrace         | Roof Deck   | 2841 SF | 20 SF              | 142       |
| R-02        | Mechanical Penthouse | Service     | 835 SF  | 0 SF               | 0         |
| R-03        | MUA Unit             | Service     | 661 SF  | 0 SF               | 0         |
| R-04        | Cooling Tower        | Service     | 209 SF  | 0 SF               | 0         |
| Grand tot   |                      | 142         |         |                    |           |