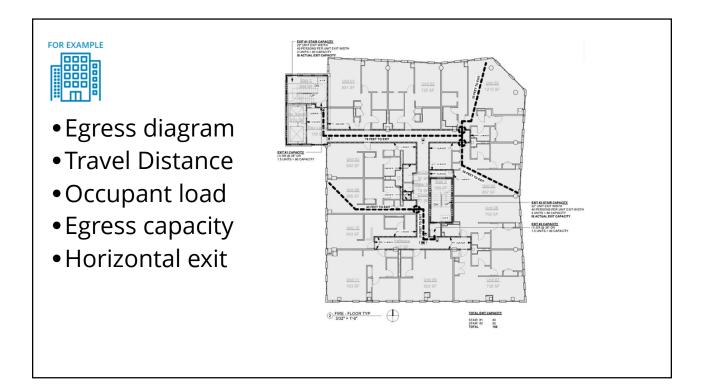

7

- •Name
- Use/Occupancy
- Area
- •Area/person
- Actual load

| ROOM |            |             |         | AREA PER | ACTUAL    |
|------|------------|-------------|---------|----------|-----------|
| NO.  | ROOM NAME  | OCCUPANCY   | AREA    | PERSON   | OCCUPANCY |
|      |            |             |         |          |           |
| -    | Chute      | Service     | 17 SF   | 0 SF     |           |
| -    | Elev Lobby | Circulation | 159 SF  | 0 SF     |           |
| -    | Hallways   | Circulation | 917 SF  | 0 SF     |           |
| -    | Meter Rm   | Service     | 19 SF   | 0 SF     |           |
|      | Tel-Com    | Service     | 37 SF   | 0 SF     |           |
|      | Unit 01    | Residential | 851 SF  | 125 SF   | 7         |
| 2    | Unit 02    | Residential | 592 SF  | 125 SF   | 5         |
|      | Unit 03    | Residential | 725 SF  | 125 SF   | 6         |
|      | Unit 04    | Residential | 857 SF  | 125 SF   | 7         |
| 2    | Unit 05    | Residential | 1215 SF | 125 SF   | 10        |
|      | Unit 06    | Residential | 565 SF  | 125 SF   | 5         |
|      | Unit 07    | Residential | 738 SF  | 125 SF   | 6         |
|      | Unit 08    | Residential | 703 SF  | 125 SF   | 6         |
|      | Unit 09    | Residential | 563 SF  | 125 SF   | 5         |
|      | Unit 10    | Residential | 543 SF  | 125 SF   | 4         |
| -    | Unit 11    | Residential | 763 SF  | 125 SF   | 6         |
|      |            |             |         |          | 67        |