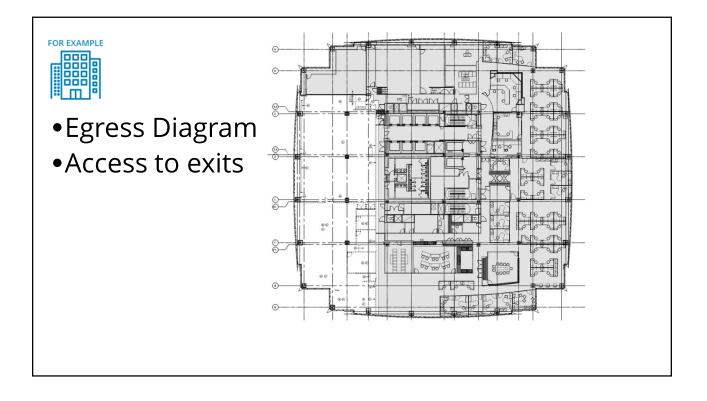

## <section-header><list-item><list-item><list-item><list-item><list-item><list-item><list-item>

- The project address must be listed in the title block of every sheet
- A site plan is required
- A plat of survey is required when scope includes a new building, a building addition or exterior work.
- Include a drawing list on coversheet
- Provide a demolition plan if applicable

## Drawings

- Area of proposed work must be graphically distinguished
- Existing construction to remain must be graphically distinguished
- A CDOT House Number Certificate is required for new buildings
- Refer to the Standard Plan Review Project Submittal Checklist for a complete list of requirements