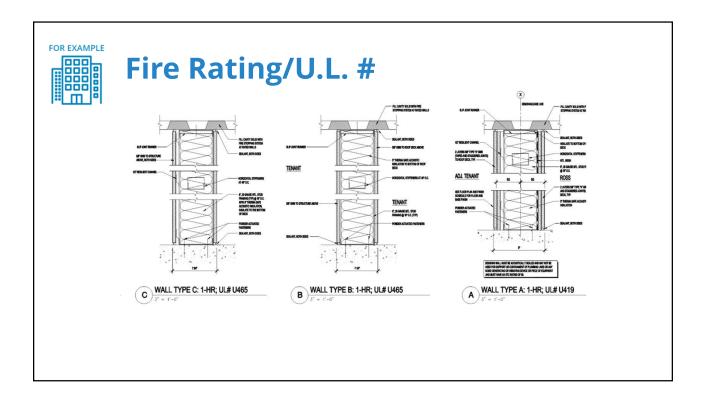

## <section-header><list-item><list-item><list-item><list-item><list-item><list-item><list-item>







- The project address must be listed in the title block of every sheet
- A site plan is required
- A plat of survey is required when scope includes a new building, a building addition or exterior work.
- Include a drawing list on coversheet
- Provide a demolition plan if applicable

## Drawings

- Area of proposed work must be graphically distinguished
- Existing construction to remain must be graphically distinguished
- A CDOT House Number Certificate is required for new buildings
- Refer to the Standard Plan Review Project Submittal Checklist for a complete list of requirements

7

































- •Name
- Use/Occupancy
- Area
- •Area/person
- Actual load

| ROOM |            |             |         | AREA PER | ACTUAL    |
|------|------------|-------------|---------|----------|-----------|
| NO.  | ROOM NAME  | OCCUPANCY   | AREA    | PERSON   | OCCUPANCY |
|      |            |             |         |          |           |
| -    | Chute      | Service     | 17 SF   | 0 SF     |           |
| -    | Elev Lobby | Circulation | 159 SF  | 0 SF     |           |
| -    | Hallways   | Circulation | 917 SF  | 0 SF     |           |
| -    | Meter Rm   | Service     | 19 SF   | 0 SF     |           |
|      | Tel-Com    | Service     | 37 SF   | 0 SF     |           |
|      | Unit 01    | Residential | 851 SF  | 125 SF   | 7         |
| 2    | Unit 02    | Residential