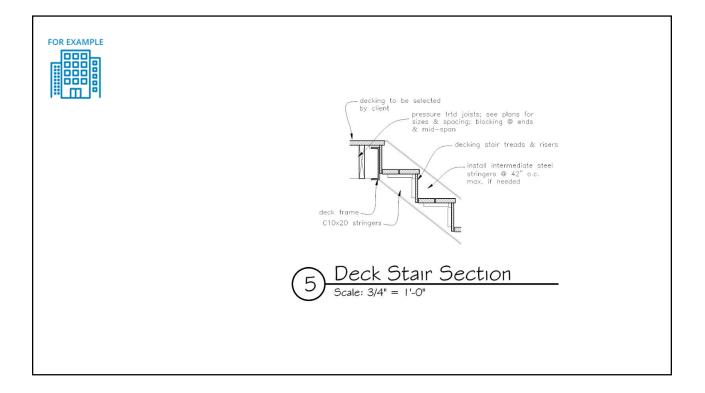

EA PER<br>PERSON | ACTUAL    |
|-------------|----------------------|-------------|---------|--------------------|-----------|
|             | ROOM                 | OCCUPANCY   |         |                    | OCCUPANCE |
| R-00        | Elev Lobby           | Circulation | 146 SF  | 0 SF               | 0         |
| R-01        | Roof Terrace         | Roof Deck   | 2841 SF | 20 SF              | 142       |
| R-02        | Mechanical Penthouse | Service     | 835 SF  | 0 SF               | 0         |
| R-03        | MUA Unit             | Service     | 661 SF  | 0 SF               | 0         |
| R-04        | Cooling Tower        | Service     | 209 SF  | 0 SF               | 0         |
| Grand tot   |                      | 142         |         |                    |           |