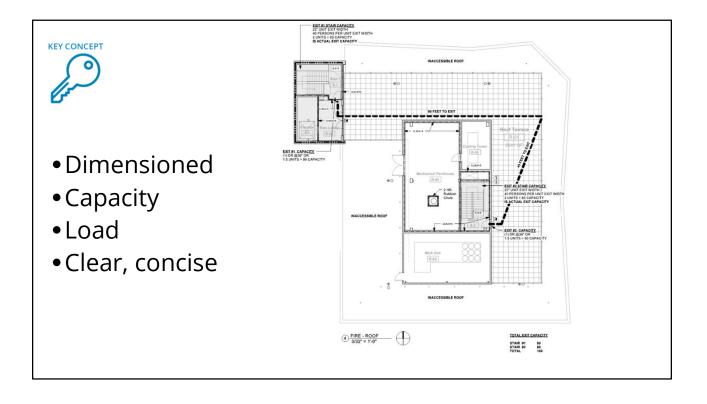

| ROOM<br>NO. | ROOM                 | OCCUPANCY   | AREA    | AREA PER<br>PERSON | ACTUAL    |
|-------------|----------------------|-------------|---------|--------------------|-----------|
|             | ROOM                 | OCCUPANCY   |         |                    | OCCUPANCE |
| R-00        | Elev Lobby           | Circulation | 146 SF  | 0 SF               | 0         |
| R-01        | Roof Terrace         | Roof Deck   | 2841 SF | 20 SF              | 142       |
| R-02        | Mechanical Penthouse | Service     | 835 SF  | 0 SF               | 0         |
| R-03        | MUA Unit             | Service     | 661 SF  | 0 SF               | 0         |
| R-04        | Cooling Tower        | Service     | 209 SF  | 0 SF               | 0         |
| Grand tot   |                      | 142         |         |                    |           |