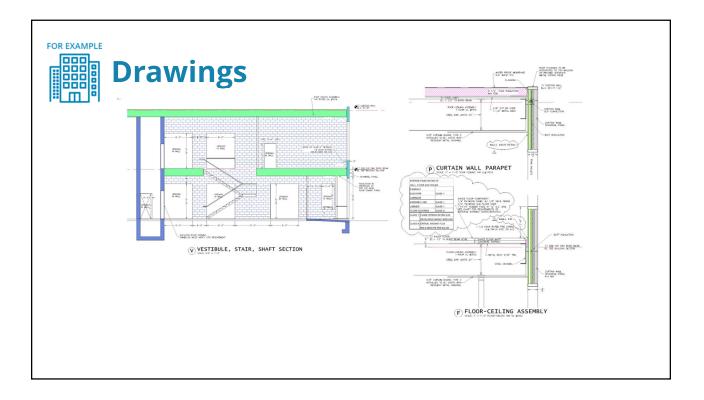

## Drawings

- Area of proposed work must be graphically distinguished
- Existing construction to remain must be graphically distinguished
- A CDOT House Number Certificate is required for new buildings
- Refer to the Standard Plan Review Project Submittal Checklist for a complete list of requirements