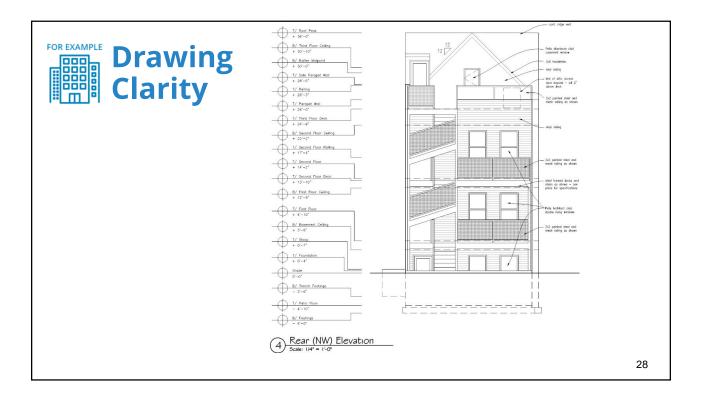

## <section-header><list-item><list-item><list-item><list-item><list-item><list-item><list-item>

- The project address must be listed in the title block of every sheet
- A site plan is required
- A plat of survey is required when scope includes a new building, a building addition or exterior work.
- Include a drawing list on coversheet
- Provide a demolition plan if applicable

## Drawings

- Area of proposed work must be graphically distinguished
- Existing construction to remain must be graphically distinguished
- A CDOT House Number Certificate is required for new buildings
- Refer to the Standard Plan Review Project Submittal Checklist for a complete list of requirements