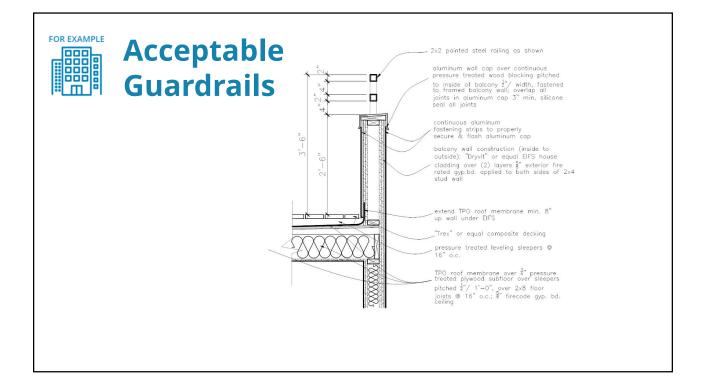

ER<br>PERSON | ACTUAL    |
|-------------|----------------------|-------------|---------|--------------------|-----------|
|             | ROOM                 | OCCUPANCY   |         |                    | OCCUPANCE |
| R-00        | Elev Lobby           | Circulation | 146 SF  | 0 SF               | 0         |
| R-01        | Roof Terrace         | Roof Deck   | 2841 SF | 20 SF              | 142       |
| R-02        | Mechanical Penthouse | Service     | 835 SF  | 0 SF               | 0         |
| R-03        | MUA Unit             | Service     | 661 SF  | 0 SF               | 0         |
| R-04        | Cooling Tower        | Service     | 209 SF  | 0 SF               | 0         |
| Grand tot   |                      | 142         |         |                    |           |