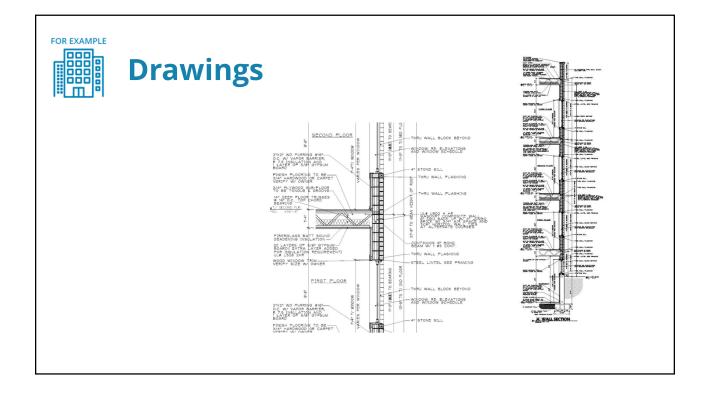

## Drawings

- Area of proposed work must be graphically distinguished
- Existing construction to remain must be graphically distinguished
- A CDOT House Number Certificate is required for new buildings
- Refer to the Standard Plan Review Project Submittal Checklist for a complete list of requirements