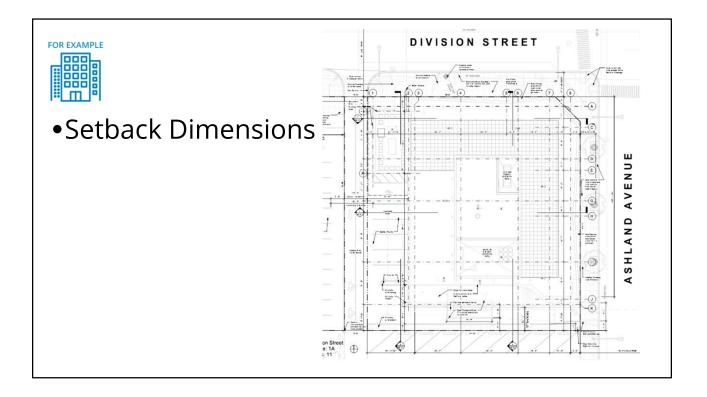

## <section-header><list-item><list-item><list-item><list-item><list-item><list-item><list-item>







- The project address must be listed in the title block of every sheet
- A site plan is required
- A plat of survey is required when scope includes a new building, a building addition or exterior work.
- Include a drawing list on coversheet
- Provide a demolition plan if applicable

## Drawings

- Area of proposed work must be graphically distinguished
- Existing construction to remain must be graphically distinguished
- A CDOT House Number Certificate is required for new buildings
- Refer to the Standard Plan Review Project Submittal Checklist for a complete list of requirements

7

































- •Name
- Use/Occupancy
- Area
- •Area/person
- Actual load

| ROOM |            |             |         | AREA PER | ACTUAL    |
|------|------------|-------------|---------|----------|-----------|
| NO.  | ROOM NAME  | OCCUPANCY   | AREA    | PERSON   | OCCUPANCY |
|      |            |             |         |          |           |
| -    | Chute      | Service     | 17 SF   | 0 SF     |           |
| -    | Elev Lobby | Circulation | 159 SF  | 0 SF     |           |
| -    | Hallways   | Circulation | 917 SF  | 0 SF     |           |
| -    | Meter Rm   | Service     | 19 SF   | 0 SF     |           |
|      | Tel-Com    | Service     | 37 SF   | 0 SF     |           |
|      | Unit 01    | Residential | 851 SF  | 125 SF   | 7         |
| 2    | Unit 02    | Res