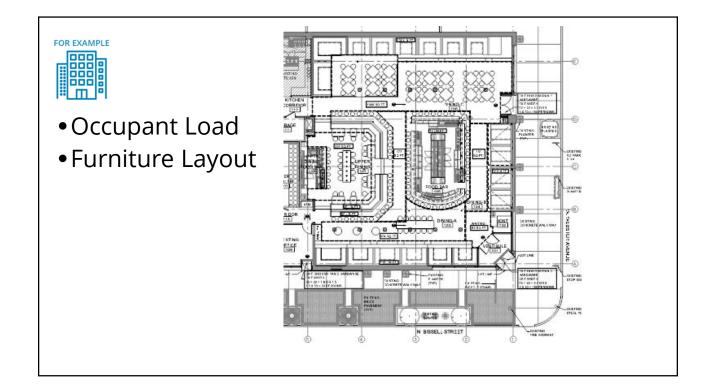

## <section-header><list-item><list-item><list-item><list-item><list-item><list-item><list-item>







- The project address must be listed in the title block of every sheet
- A site plan is required
- A plat of survey is required when scope includes a new building, a building addition or exterior work.
- Include a drawing list on coversheet
- Provide a demolition plan if applicable

## Drawings

- Area of proposed work must be graphically distinguished
- Existing construction to remain must be graphically distinguished
- A CDOT House Number Certificate is required for new buildings
- Refer to the Standard Plan Review Project Submittal Checklist for a complete list of requirements

7

































- •Name
- Use/Occupancy
- Area
- •Area/person
- Actual load

| ROOM |            |             |         | AREA PER | ACTUAL    |
|------|------------|-------------|---------|----------|-----------|
| NO.  | ROOM NAME  | OCCUPANCY   | AREA    | PERSON   | OCCUPANCY |
|      |            |             |         |          |           |
| -    | Chute      | Service     | 17 SF   | 0 SF     |           |
| -    | Elev Lobby | Circulation | 159 SF  | 0 SF     |           |
| -    | Hallways   | Circulation | 917 SF  | 0 SF     |           |
| -    | Meter Rm   | Service     | 19 SF   | 0 SF     |           |
|      | Tel-Com    | Service     | 37 SF   | 0 SF     |           |
|      | Unit 01    | Residential | 851 SF  | 125 SF   | 7         |
| 2    | Unit 02    | Residential | 592 SF  |