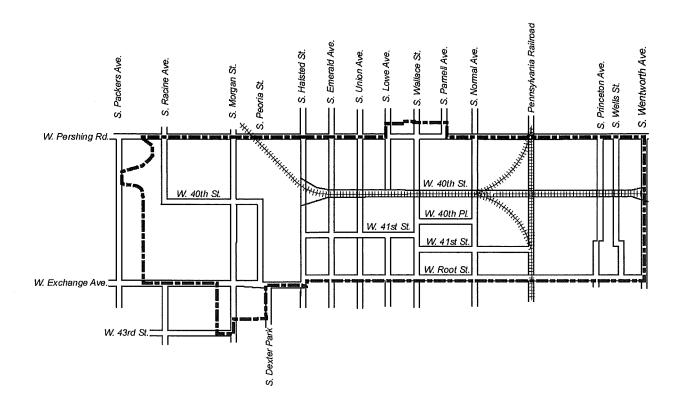

| Name of Redevelopment Project Area: Stockyards Annex Redevelopment Project Area                            |  |
|------------------------------------------------------------------------------------------------------------|--|
| Primary Use of Redevelopment Project Area*: Industrial                                                     |  |
| If "Combination/Mixed" List Component Types:                                                               |  |
| Under which section of the Illinois Municipal Code was Redevelopment Project Area designated? (check one): |  |
| Tax Increment Allocation Redevelopment Act X Industrial Jobs Recovery Law                                  |  |