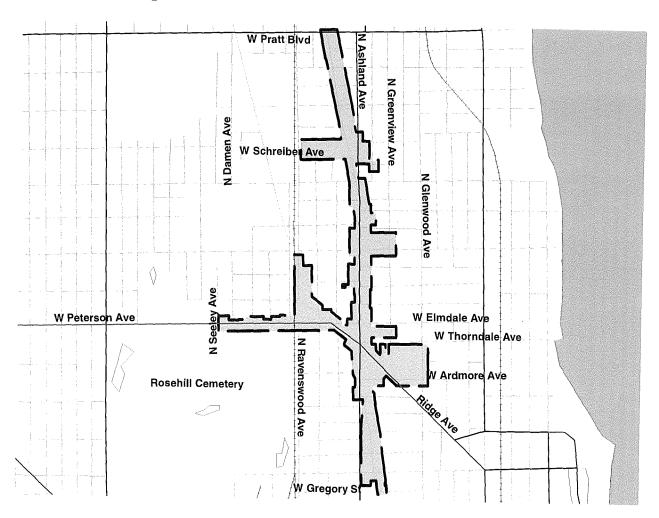

| Name of Redevelopment Project Area: Clark Street and Ridge Avenue Redevelopment Project Area               |  |  |
|------------------------------------------------------------------------------------------------------------|--|--|
| Primary Use of Redevelopment Project Area*: Combined/Mixed                                                 |  |  |
| If "Combination/Mixed" List Component Types: Residential/Commercial                                        |  |  |
| Under which section of the Illinois Municipal Code was Redevelopment Project Area designated? (check one): |  |  |
| Tax Increment Allocation Redevelopment Act X Industrial Jobs Recovery Law                                  |  |  |