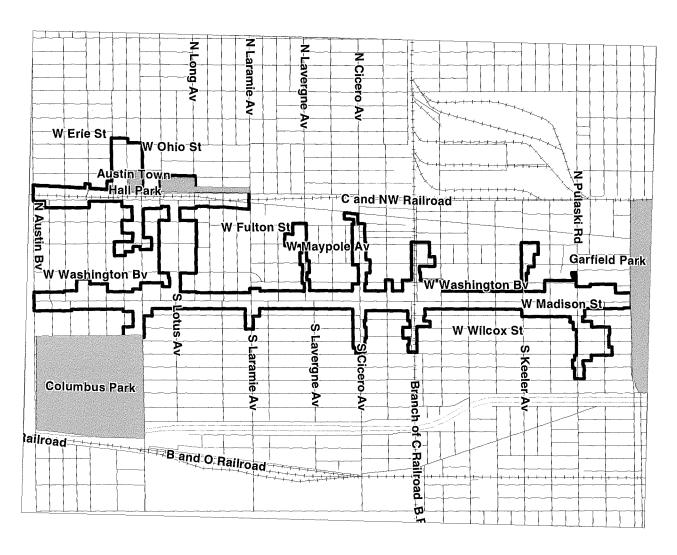

| Name of Redevelopment Project Area: Madison/Austin Corridor Redevelopment Project Area                     |  |  |  |
|------------------------------------------------------------------------------------------------------------|--|--|--|
| Primary Use of Redevelopment Project Area*: Combination/Mixed                                              |  |  |  |
| If "Combination/Mixed" List Component Types: Residential/Commercial/Industrial                             |  |  |  |
| Under which section of the Illinois Municipal Code was Redevelopment Project Area designated? (check one): |  |  |  |
| Tax Increment Allocation Redevelopment Act X Industrial Jobs Recovery Law                                  |  |  |  |