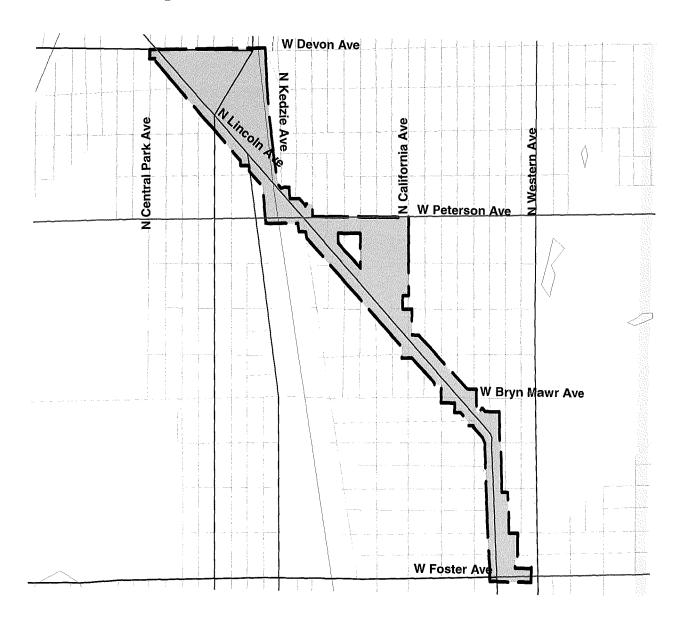

| Name of Redevelopment Project Area: Lincoln Avenue Redevelopment Project Area                              |  |  |
|------------------------------------------------------------------------------------------------------------|--|--|
| Primary Use of Redevelopment Project Area*: Combination/Mixed                                              |  |  |
| If "Combination/Mixed" List Component Types: Commercial/Residential                                        |  |  |
| Under which section of the Illinois Municipal Code was Redevelopment Project Area designated? (check one): |  |  |
| Tax Increment Allocation Redevelopment Act X Industrial Jobs Recovery Law                                  |  |  |