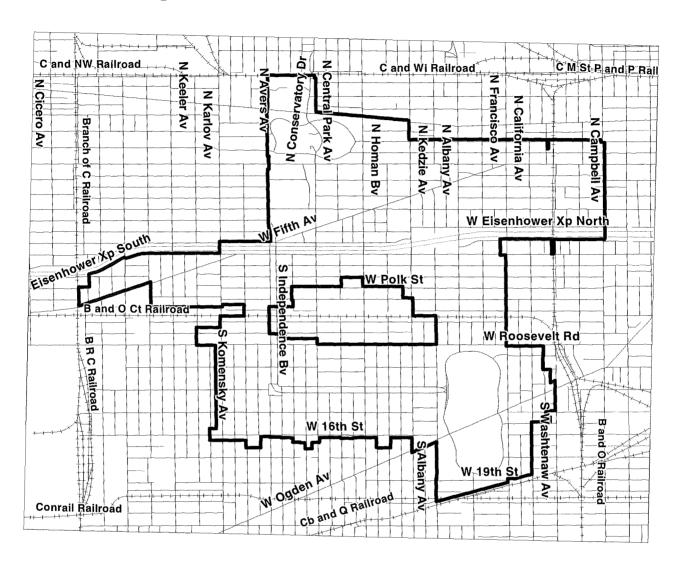

| Name of Redevelopment Project Area: Midwest Redevelopm      | ent Project Area                                 |
|-------------------------------------------------------------|--------------------------------------------------|
| Primary Use of Redevelopment Project Area*: Combination     | /Mixed                                           |
| If "Combination/Mixed" List Component Types: Residential    | /Retail                                          |
| Under which section of the Illinois Municipal Code was Rede | evelopment Project Area designated? (check one): |
| Tax Increment Allocation Redevelopment Act X                | Industrial Jobs Recovery Law                     |