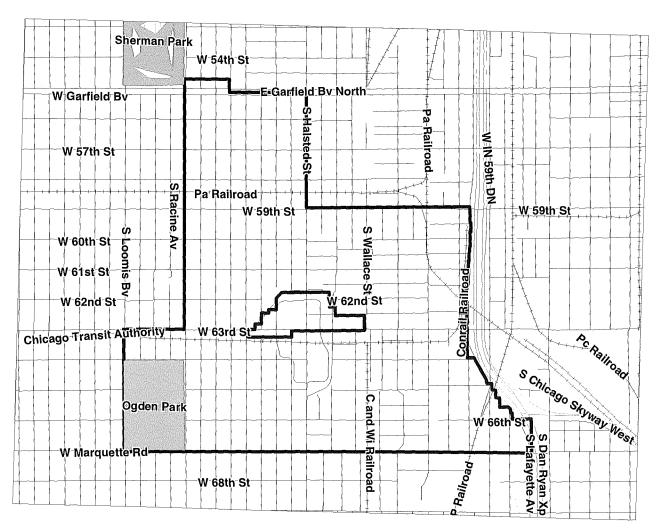

# SECTION 2 [Sections 2 through 5 must be completed for each redevelopment project area listed in Section 1.]

| Name of Redevelopment Project Area: Englewood Neighborhood Redevelopment Project Area                      |  |  |
|------------------------------------------------------------------------------------------------------------|--|--|
| Primary Use of Redevelopment Project Area*: Combination/Mixed                                              |  |  |
| If "Combination/Mixed" List Component Types: Residential/Commercial/Industrial/Open Space                  |  |  |
| Under which section of the Illinois Municipal Code was Redevelopment Project Area designated? (check one): |  |  |
| Tax Increment Allocation Redevelopment Act X Industrial Jobs Recovery Law                                  |  |  |