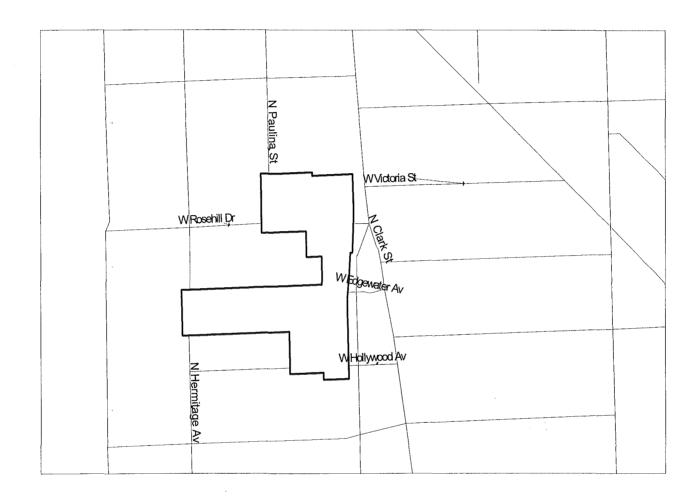

| Name of Redevelopment Project Area: Edgewater/Ashland Redevelopment Project Area                           |  |  |
|------------------------------------------------------------------------------------------------------------|--|--|
| Primary Use of Redevelopment Project Area*: Combination/Mixed                                              |  |  |
| If "Combination/Mixed" List Component Types: Residential/Commercial/Industrial                             |  |  |
| Under which section of the Illinois Municipal Code was Redevelopment Project Area designated? (check one): |  |  |
| Tax Increment Allocation Redevelopment Act X Industrial Jobs Recovery Law                                  |  |  |