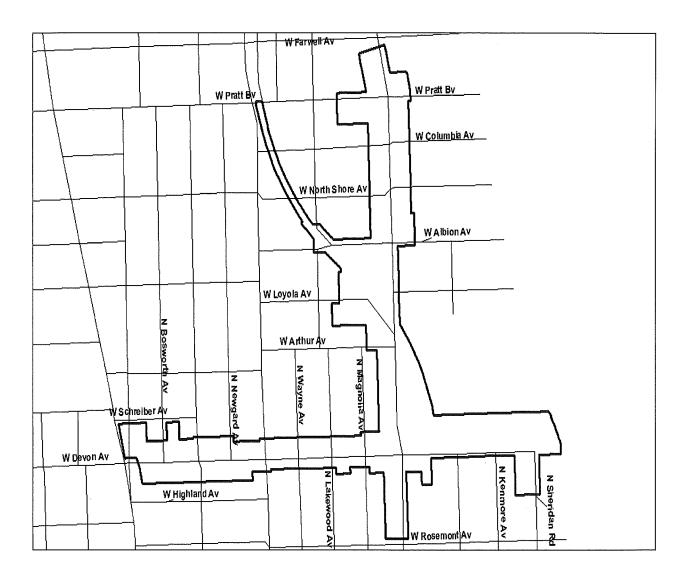

| Name of Redevelopment Project Area: Devon/Sheridan Redevelopment Project Area                              |  |  |
|------------------------------------------------------------------------------------------------------------|--|--|
| Primary Use of Redevelopment Project Area*: Combined/Mixed                                                 |  |  |
| If "Combination/Mixed" List Component Types: Residential/Commercial/Institutional                          |  |  |
| Under which section of the Illinois Municipal Code was Redevelopment Project Area designated? (check one): |  |  |
| Tax Increment Allocation Redevelopment Act X Industrial Jobs Recovery Law                                  |  |  |