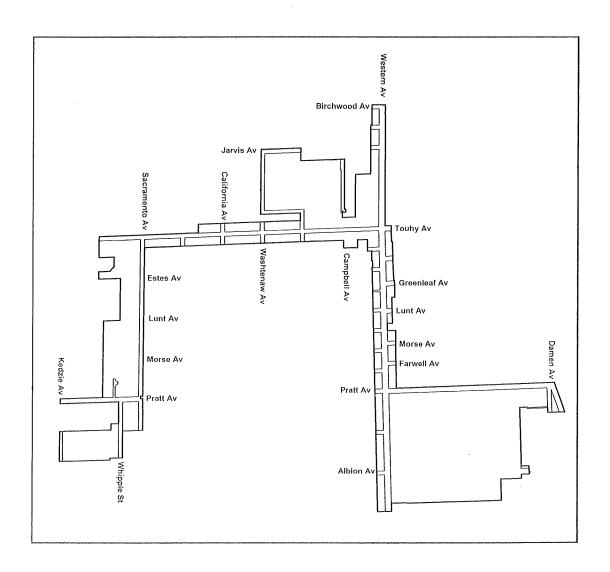

| Name of Redevelopment Project Area: Touhy/Western Redevelopment Project Area                               |  |
|------------------------------------------------------------------------------------------------------------|--|
| Primary Use of Redevelopment Project Area*: Combination/Mixed                                              |  |
| If "Combination/Mixed" List Component Types: Commercial/Institutional/Industrial                           |  |
| Under which section of the Illinois Municipal Code was Redevelopment Project Area designated? (check one): |  |
| Tax Increment Allocation Redevelopment ActX Industrial Jobs Recovery Law                                   |  |