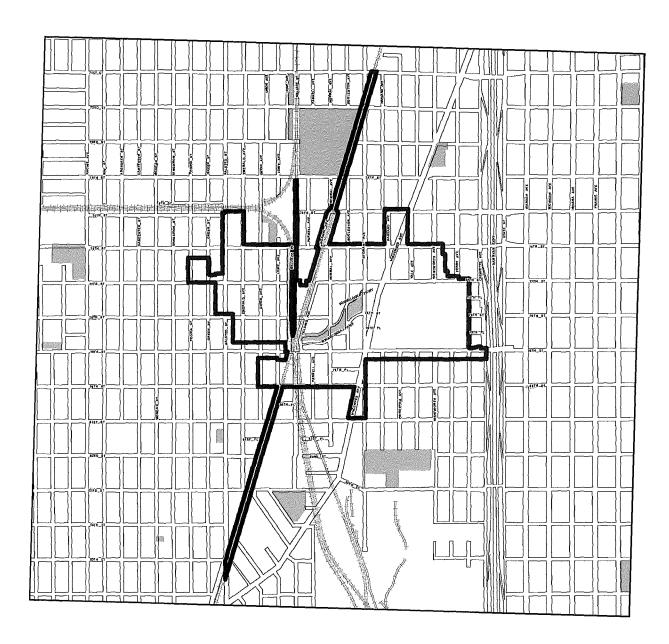

| Name of Redevelopment Project Area: 79th/Vincennes Redevelopment Project Area                              |  |  |
|------------------------------------------------------------------------------------------------------------|--|--|
| Primary Use of Redevelopment Project Area*: Combination/Mixed                                              |  |  |
| If "Combination/Mixed" List Component Types: Commercial/Industrial/Residential/Public                      |  |  |
| Facilities                                                                                                 |  |  |
| Under which section of the Illinois Municipal Code was Redevelopment Project Area designated? (check one): |  |  |
| Tax Increment Allocation Redevelopment Act X Industrial Jobs Recovery Law                                  |  |  |