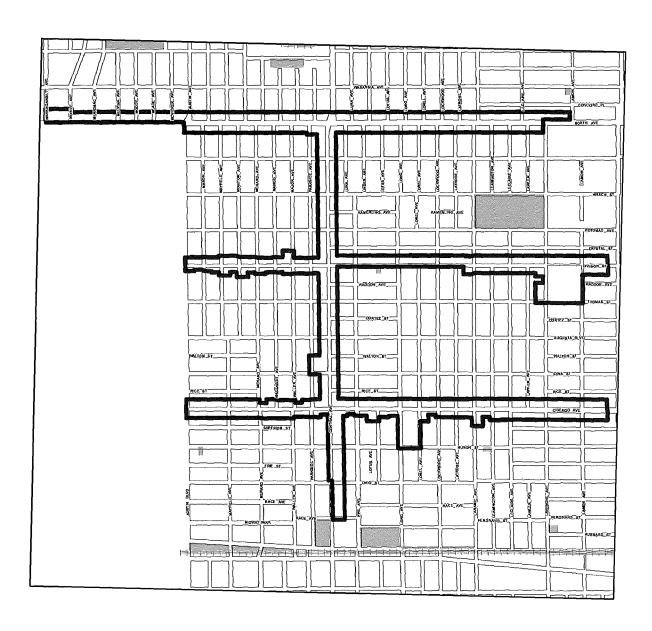

| Name of Redevelopment Project Area: Austin Commercial Redevelopment Project Area                           |  |
|------------------------------------------------------------------------------------------------------------|--|
| Primary Use of Redevelopment Project Area*: Combination/Mixed                                              |  |
| If "Combination/Mixed" List Component Types: Commercial/Public Facilities                                  |  |
| Under which section of the Illinois Municipal Code was Redevelopment Project Area designated? (check one): |  |
| Tax Increment Allocation Redevelopment Act X Industrial Jobs Recovery Law                                  |  |