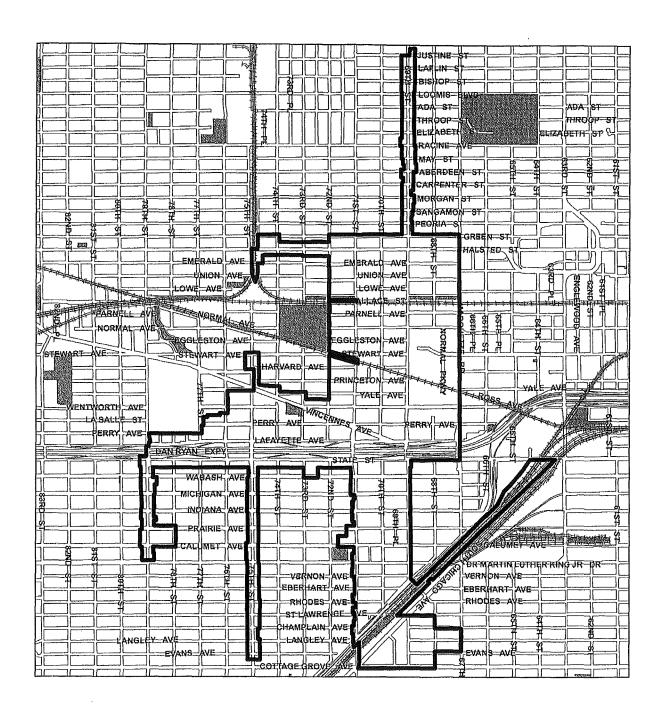

| Name of Redevelopment Project Area: 67th/Wentworth Redevelopment Project Area                              |  |
|------------------------------------------------------------------------------------------------------------|--|
| Primary Use of Redevelopment Project Area*: Combination/Mixed                                              |  |
| If "Combination/Mixed" List Component Types: Commercial/Industrial/Residential                             |  |
| Under which section of the Illinois Municipal Code was Redevelopment Project Area designated? (check one): |  |
| Tax Increment Allocation Redevelopment Act X Industrial Jobs Recovery Law                                  |  |