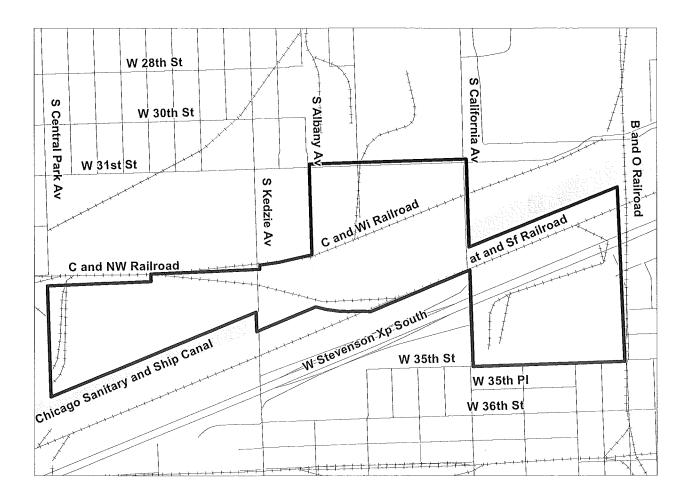

# Sanitary Drainage and Ship Canal Redevelopment Project Area

#### SECTION 3.1 - (65 ILCS 5/11-74.4-5 (d) (5) and 65 ILCS 5/11-74.6-22 (d) (5)) Provide an analysis of the special tax allocation fund.

FY 2014

TIF NAME: Sanitary Drainage and Ship Canal Redevelopment Project Area