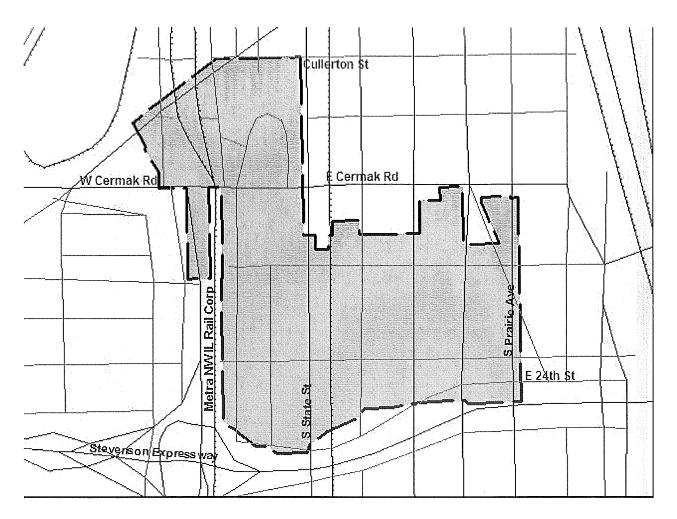

# SECTION 2 [Sections 2 through 5 must be completed for <u>each</u> redevelopment project area listed in Section 1.] FY 2014

| Name of Redevelopment Project Area: 24th/Michigan Redevelopment Project Area                               |
|------------------------------------------------------------------------------------------------------------|
| Primary Use of Redevelopment Project Area*: Commercial                                                     |
| If "Combination/Mixed" List Component Types:                                                               |
| Under which section of the Illinois Municipal Code was Redevelopment Project Area designated? (check one): |
| Tax Increment Allocation Redevelopment Act X Industrial Jobs Recovery Law                                  |