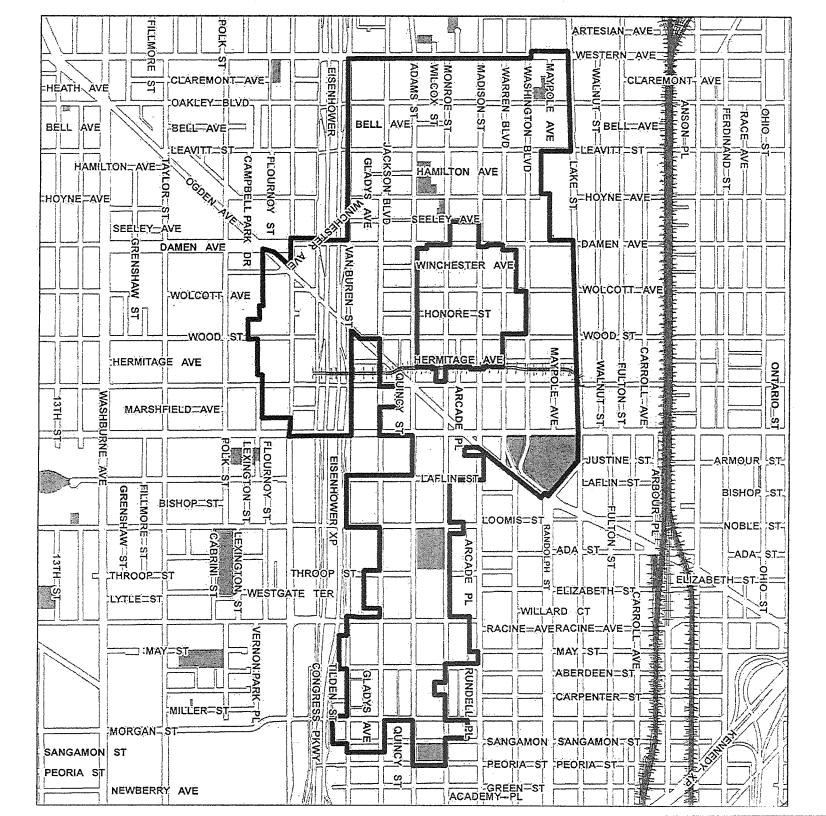

# Central West Redevelopment Project Area

Pursuant to 65 ILCS 5/11-74.4-5(d)

JUNE 30, 2015

| Name of Redevelopment Project Area: Central West Redevelopment Project Area                                |  |  |  |  |
|------------------------------------------------------------------------------------------------------------|--|--|--|--|
| Primary Use of Redevelopment Project Area*: Combination/Mixed                                              |  |  |  |  |
| If "Combination/Mixed" List Component Types: Commercial/Residential/Industrial                             |  |  |  |  |
| Under which section of the Illinois Municipal Code was Redevelopment Project Area designated? (check one): |  |  |  |  |
| Tax Increment Allocation Redevelopment Act X Industrial Jobs Recovery Law                                  |  |  |  |  |