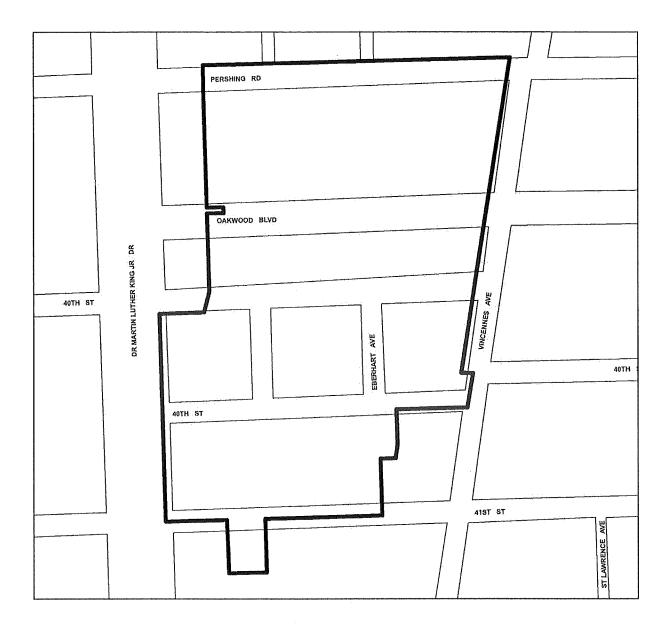

# FY 2014

TIF NAME: Pershing/King Redevelopment Project Area

Fund Balance at Beginning of Reporting Period

\$ 199,573

| Revenue/Cash Receipts Deposited in Fund During Reporting FY:        | Reporting Year | Cumulative* | % of Total |
|---------------------------------------------------------------------|----------------|-------------|------------|
| Property Tax Increment                                              | (1,843)        | \$ 445,762  | 6%         |
| State Sales Tax Increment                                           |                |             | 0%         |
| Local Sales Tax Increment                                           |                |             | 0%         |
| State Utility Tax Increment                                         |                |             | 0%         |
| Local Utility Tax Increment                                         |                |             | 0%         |
| Interest                                                            | 588            | 6,717       | 0%         |
| Land/Building Sale Proceeds                                         |                |             | 0%         |
| Bond Proceeds                                                       |                |             | 0%         |
| Transfers from Municipal Sources                                    |                | 7,025,826   | 94%        |
| Private Sources                                                     |                |             | 0%         |
| Other (identify source; if multiple other sources, attach schedule) |                |             |            |
|                                                                     |                |             | 0%         |