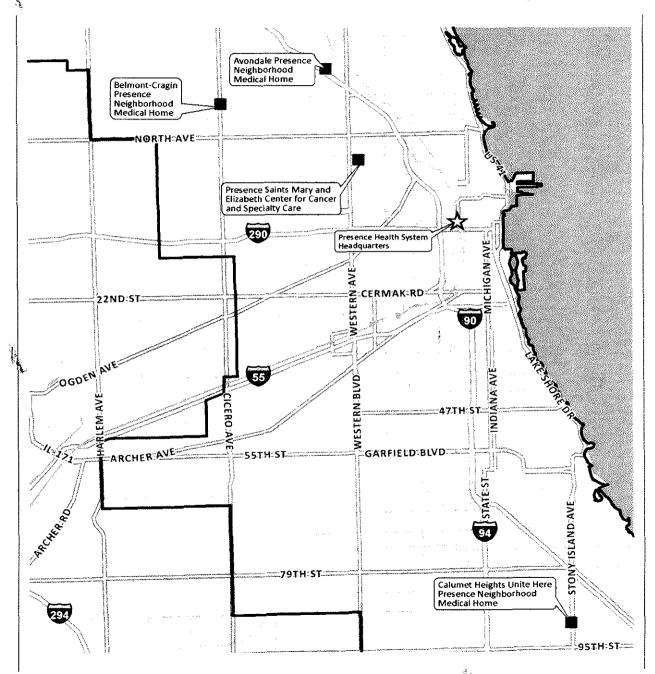

New construction and redevelopment of four neighborhood medical properties; Presence Saints Mary and Elizabeth Medical Center; Center for Cancer and Specialty Care; Avondale Presence Neighborhood Medical Home; Calumet Heights Unite Here

Presence Medical Home; Belmont-Cragin Presence Medical Home;

and to locate its new headquarters in Chicago.

TIF Assistance:

\$5,553,009 in area-wide TIF assistance is being requested

from LaSalle/Central TIF

### **Presence Health Headquarters**

Presence Health was searching for a new headquarters location and was considering several options in the suburbs. Ultimately, they decided that downtown Chicago would be the best location and began negotiations with the City for TIF assistance. Completed in 2013, TIF funding for a Presence Health headquarters promoted the construction of neighborhood health care facilities in distressed neighborhoods. Pursuant to this approach, the administration is prepared to support \$5.5 million TIF funding for a \$13.3 million investment by Presence Health for a downtown Chicago headquarters in the LaSalle/Central TIF district. The TIF assistance is further contingent on Presence Health's commitment to operate the local centers for a minimum of ten years and also to invest \$15.5 million toward construction and/or rehabilitation of the health facilities in the various neighborhoods listed below.

### Presence Saints Mary and Elizabeth Center for Cancer and Specialty Care

Based on 2014 Census data, the West Town community has a population of 85,211 residents, which is a slight decrease of 6% from 2000. Chicago Metropolitan Agency for Planning (CMAP) MetroPulse estimates indicate the nearly 35.7% of West Town households have a median household income which is at or below the estimated \$47,831 median household income for the City of Chicago. West Town residents can receive immediate medical care at three main hospitals (Norwegian American Hospital at 1044 N Francisco, Presence Saints Mary and Elizabeth campuses at 2233 W Division and 1431 N Claremont). Urgent care facilities at 1030 W Ogden, 1520 N Damen and 1702 N Milwaukee are alternatives to hospital care.

### **Avondale Presence Neighborhood Medical Home**

Based on 2014 Census data, Avondale has a population of 39,117 residents, which has declined approximately 8.9% from 2000. Chicago Metropolitan Agency for Planning (CMAP) MetroPulse estimates indicate the over half (56.4%) of Avondale households have a median household income which is at or below the estimated \$47,831 for the City of Chicago. Two main hospitals serve residents, Kindred Chicago Central Hospital at Melrose and Karlov and Advocate Hospital near Kedzie and Logan Boulevard.

### **Calumet Heights Presence Neighborhood Medical Home**

Based on 2014 Census data, Calumet Heights has a population of 13,400 residents, which is a decline of nearly 13.5% from 2000. Chicago Metropolitan Agency for Planning (CMAP) MetroPulse estimates indicate the nearly 47.3% of Calumet Heights households have a median household income which is at or below the estimated \$47,831 for the City of Chicago. Residents can receive immediate medical care at either Advocate Trinity Hospital at 93rd and Yates or Integra Care Clinic at 87th and Cregier.

### Belmont-Cragin Presence Neighborhood Medical Home

Belmont Cragin's population has remained stable over the last decade. Based on 2014 Census data, the community area has a population of 79,022 residents, which is nearly a 1% increase from 2000. Chicago Metropolitan Agency for Planning (CMAP) MetroPulse estimates indicate the over half 56.6% of Belmont-Cragin households have a median household income which is at or below the estimated \$47,831 for the City of Chicago. Three main hospitals serve residents, Kindred Chicago