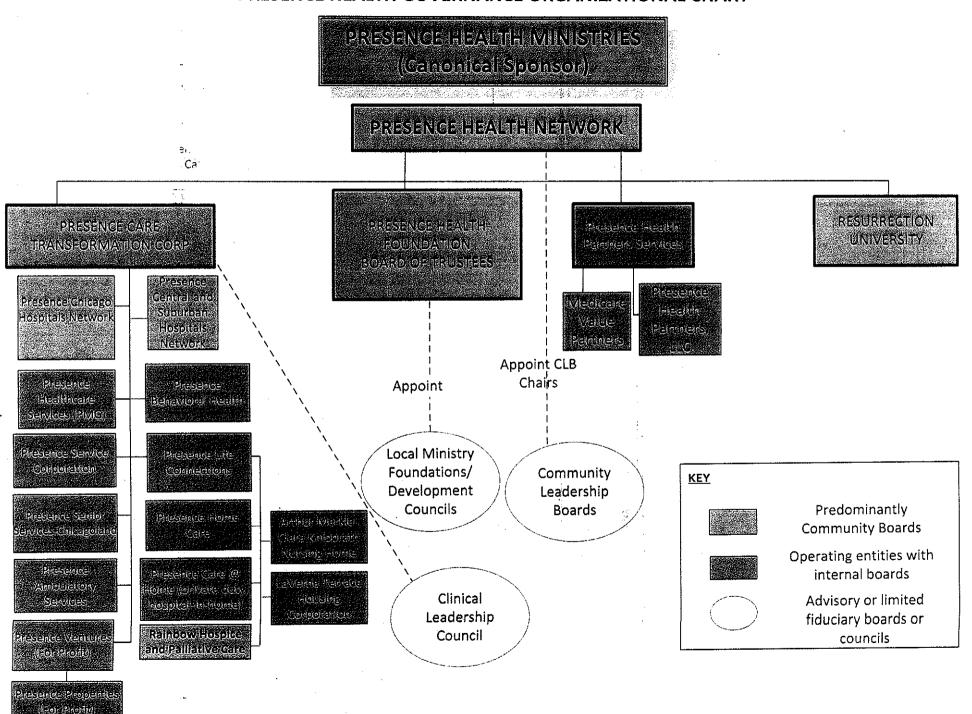

### **Development Entity:**

The Presence Health Network system was created in 2011 by the merger of Provena Health, a Catholic health system that served downstate communities, and Resurrection Health Care, Chicago's largest Catholic health care organization. Today, four hospitals and one long-term acute care facility form the backbone of Presence Health Care's network in Chicago. Three of the four hospitals, Presence Saints Mary and Elizabeth Medical Center, Presence Saint Joseph Hospital, and Presence Resurrection Medical Center are located within the city limits. Presence Saint Francis Hospital, located in Evanston near the border of Chicago, serves a large patient population from the Chicago neighborhoods of Rogers Park and West Ridge.

### **Headquarters**

In October 2013, Presence Health completed the build out of 44,486 square feet of space at 200 S. Wacker Drive, which is located within the LaSalle Central TIF district. The leadership and corporate administration teams of Presence Health, totaling approximately 200 employees, are now located at 200 S. Wacker. Some of the Wacker Drive employees divide their time between that location and the four other neighborhood Project facilities.