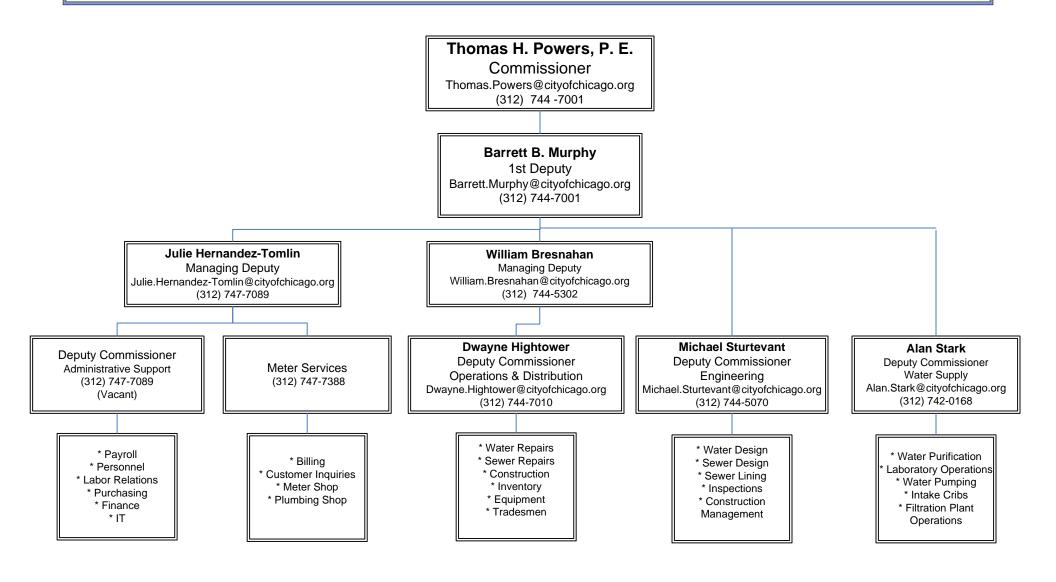

**Response:** OBM provided answer.

Question (#2): Provide an organizational of your department including contact information.

**Response:** OBM provided answer.

Question (#3): Please provide a list of Shakman positions in your Department's budget for 2013 and projected budget for 2014. Identify which positions are currently vacant.