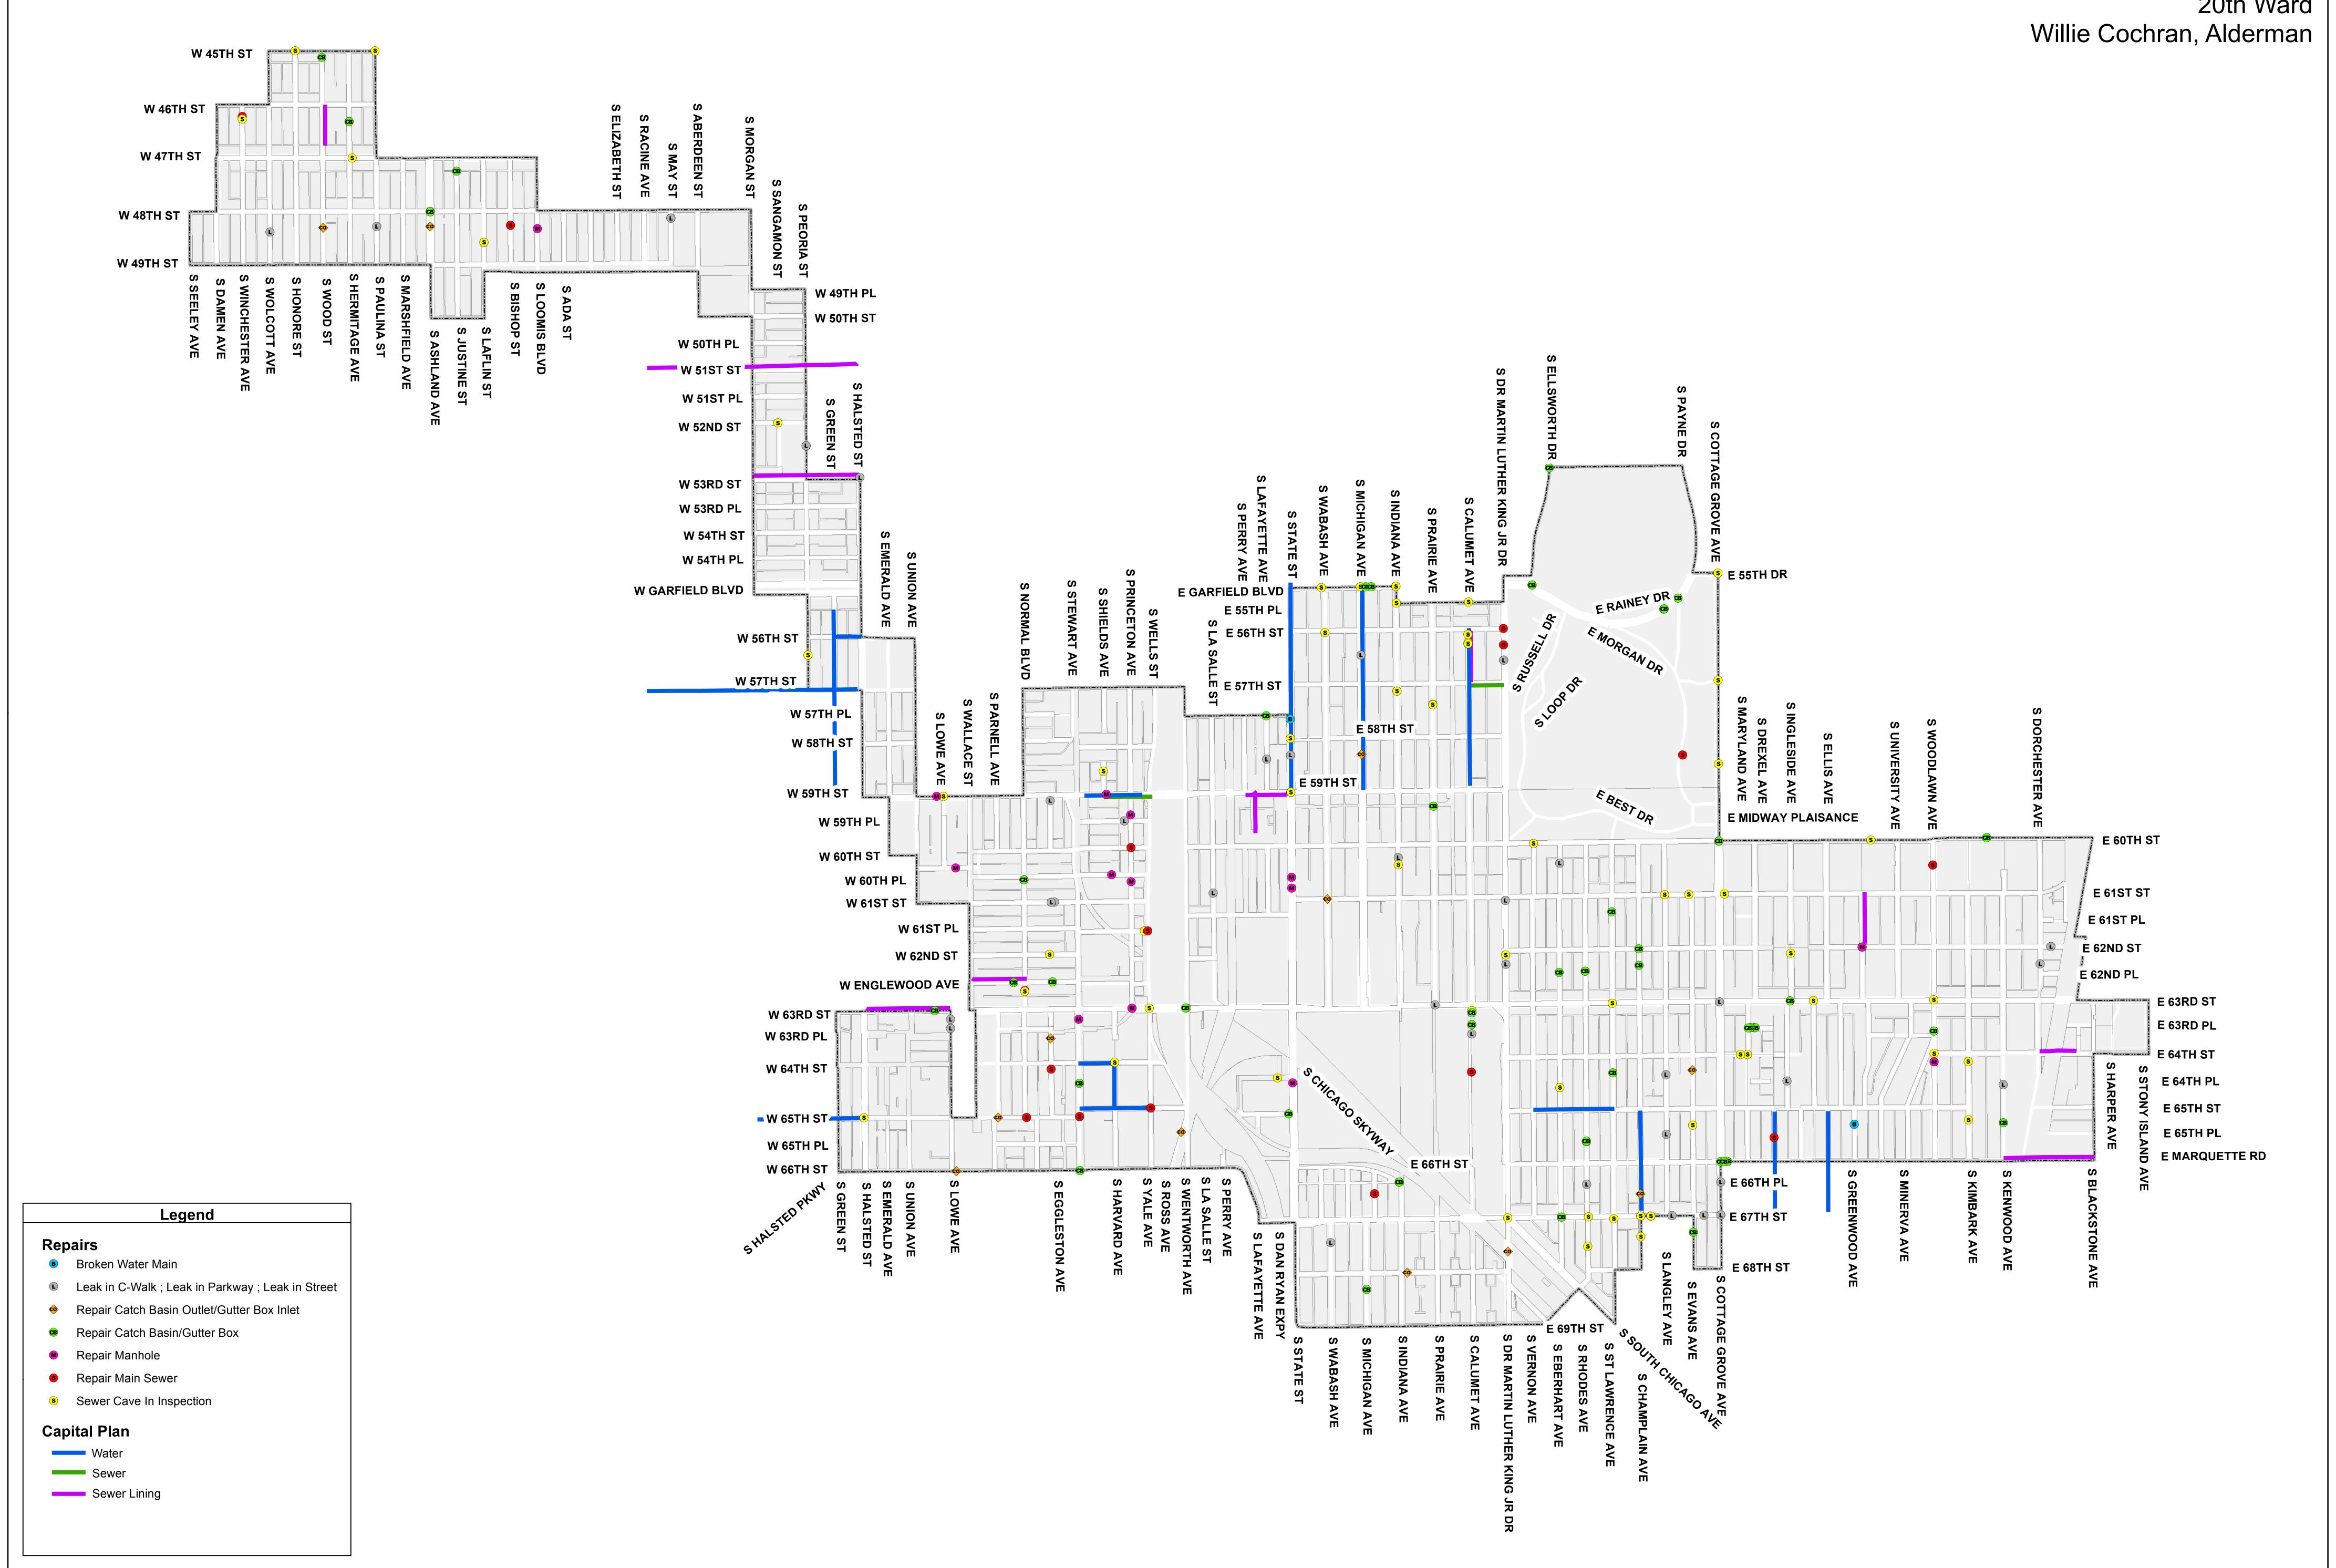

Question (#16): For my ward, a map of all water main leaks and sewer cave-ins or other major problems. Overlay where there has been sewer or water replacement.

**Response:** Please see attachment #16.

Question (#17): List of promotions by position and from and to what position, and from department to department if relevant.

## Sewer Lining Program

#### WARD 20 HONORABLE WILLIE B. COCHRAN ALDERMAN

#### 2012 Program

| PROJNUM    | LOCATION      | FROM              | ТО                     |  |
|------------|---------------|-------------------|------------------------|--|
| 0035607S12 | Champlain Ave | 65th St           | Marquette Rd           |  |
| 0035206S12 | Marquette Rd. | S. Dorchester Ave | S. Blackstone Ave      |  |
| 0036207S12 | Wentworth Ave | 63rd St           | 490' South             |  |
| 0036307S12 | Wentworth Ave | Normal Pkwy       | 5 Sec North of 66th St |  |
| 0033609C12 | 62nd St.      | 1409 E.           | 1422 E.                |  |
| 0039210S12 | 63rd St       | Aberdeen St       | Halsted St             |  |

#### 2013 Program

| PROJNUM    | LOCATION      | FROM           | ТО                             |           |
|------------|---------------|----------------|--------------------------------|-----------|
| 100475     | 64th St       | Dorchester Ave | Dante Av                       |           |
| 100830     | Englewood Av  | Wallace St     | Normal Blvd                    |           |
| 100913     | 59th St       | Perry Ave.     | State St                       | Emergency |
| 100914     | Lafayette Ave | 59th St        | 4 Sec. South of Lafayette Ave. | Emergency |
| 0043215C13 | 51st St.      | Raine Av       | Morgan Av                      |           |
| 0044216C13 | 53rd St.      | Halsted        | Morgan                         |           |
| 0043415C13 | 63rd St.      | Halsted St     | Lowe Ave                       |           |
| 0043615C13 | Calumet Ave   | E. 56th St     | E. 57th St                     |           |
| 100367     | Greenwood Ave | E. 61st St     | E. 62nd St                     |           |
| 0040712S13 | Hermitage Ave | W. 68th St     | W. 69th St                     |           |
| 100698     | Wood          | 46th St        | 47th St                        |           |

#### 2013 Emergency Program

| PROJNUM | LOCATION      | FROM       | то                             |           |
|---------|---------------|------------|--------------------------------|-----------|
| 100913  | 59th St       | Perry Ave. | State St                       | Emergency |
| 100914  | Lafayette Ave | 59th St    | 4 Sec. South of Lafayette Ave. | Emergency |

#### 2014 Program

| PROJNUM | LOCATION                     | FROM       | ТО                     |
|---------|------------------------------|------------|------------------------|
| 101235  | 65th St                      | Halsted St | Aberdeen Av            |
| 100845  | Alley East of Dorchester Ave | 62nd St    | 63rd St                |
| 100737  | Kenwood Ave                  | 61st St    | 1 Sec North of 63rd St |
| 100480  | Normal Ave                   | 62nd St    | Englewood Ave          |

## Sewer Program

#### 2012 IH Program

| PROJNUM | LOCATION    | FROM         | ТО           | Type            |
|---------|-------------|--------------|--------------|-----------------|
| 6249    | W 66TH ST   | S HALSTED ST | S HALSTED ST | Concrete Collar |
| 6249    | W 66TH ST   | S HALSTED ST | S HALSTED ST | WM Support Temp |
| 6249    | W 66TH ST   | S HALSTED ST | S LOWE AVE   | Sewer Main      |
| 6464    | S PEORIA ST | W 52ND ST    | W 53RD ST    | Sewer Main      |
| 6464    | S PEORIA ST | W 52ND ST    | W 51ST PL    | Sewer Main      |

#### 2013 IH Program

| PROJNUM | LOCATION  | FROM            | ТО                      |            |
|---------|-----------|-----------------|-------------------------|------------|
| 6431A   | E 57TH ST | S. M.L. KING DR | S CALUMET AVE           | Sewer Main |
| 6707A   | W 59TH ST | S WELLS ST      | 200' W OF S SHIELDS AVE | Sewer Main |