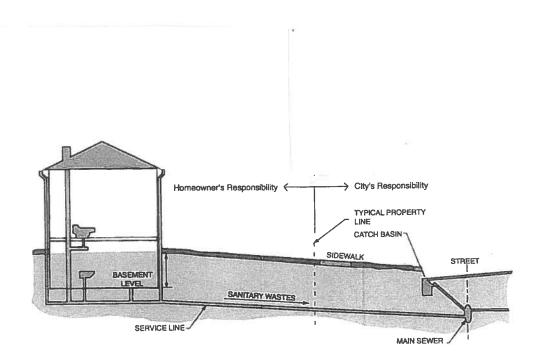

Question (#22): Private contractors are reporting to private resident engineers. Who do those resident engineers work for? How much are they paid?

**Response:** Please see attachment #19.

Question (#23): In reference to the private drain program, most of the time the homeowner has already called out a plumber to inspect their lines. After the plumber provides the owner with the documents and proof that the cause of the problem is on the City's side the water department requires the owner to set up a private drain inspection. The PD inspection requires the owner to call a plumber for a second time costing them additional money. Is there a way that this can be alleviated and not charge the owner twice for the same thing?

#### **Response:**

The Department of Water Management does everything possible to communicate the procedures for the Private Drain Program to homeowners, licensed drain layers and licensed plumbers. A licensed drain layer or plumber must pull a permit to rod and determine if there is a break and where that break is located. After pulling the permit the licensed drain layer or plumber contacts House Drain Inspection to request an appointment with the inspector. The homeowner will not have to pay twice by following the procedures set forth in the Private Drain Program.

Please see attachment # 23 for additional information.

Question (#24): How often are catch basins and sewers cleaned?

**Response:** The goal is to keep with EPA standards and clean catch basins and sewers every 5 years. In 2013 over 30,000 structures were cleaned citywide.