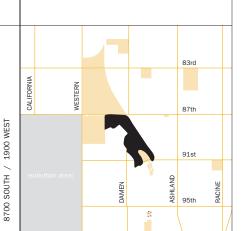

**Dan Ryan Forest Preserv** 

The Dan Ryan Forest Preserve, like many of Cook County's preserves, is a mix of deep woods with a closed canopy that keeps much from growing in the understory; more open edges where oaks preside over a mix of native and non-native flowers and grasses; small wetlands; mowed fields for sports, picnicking and other active recreational pursuits; and paved parking lots.

Wood-chipped trails wind through the Dan Ryan Forest Preserve, and a two-mile section of paved bike trail traverses it from north to south along the eastern edge. It is part of the Major Taylor bike trail, which has another stretch of four miles of paved, dedicated trail a couple miles to the south: between those two points, the City's recommended bike route goes past Ridge Park Wetland (site 70, p. 109) and Hurley Park Woodland (site 37, p. 63), two other natural areas described in this document.

In presettlement times, Dan Ryan Woods was part of an oak grove surrounded by open prairie on all sides. Today Dan Ryan woods is managed as oak woodland dominated by bur, white and red oak, with swamp white oak communities in the

southeast corner. The best woodland communities are found south of 87th Street; wild geranium, jack-in-the-pulpit, Virginia waterleaf and other spring ephemerals can be found in abundance.

The western-most edge of the Dan Ryan Forest Preserve has a geological feature of interest. Here, the relatively flat terrain pitches steeply upward toward Western Avenue. This is the northern-most tip of a dramatic piece of Chicago topography known to geologists as "Blue Island." (The suburb called of the same name forms the south end of Blue Island.) Over 10,000 years ago, most of Chicago was submerged in a vast glacial lake. Where the majority of Chicagoans now live was once the bed of this lake. But people in Beverly and Morgan Park and the Dan Ryan Forest Preserve occupy a zone that was above water; the neighborhoods were on a literal island.