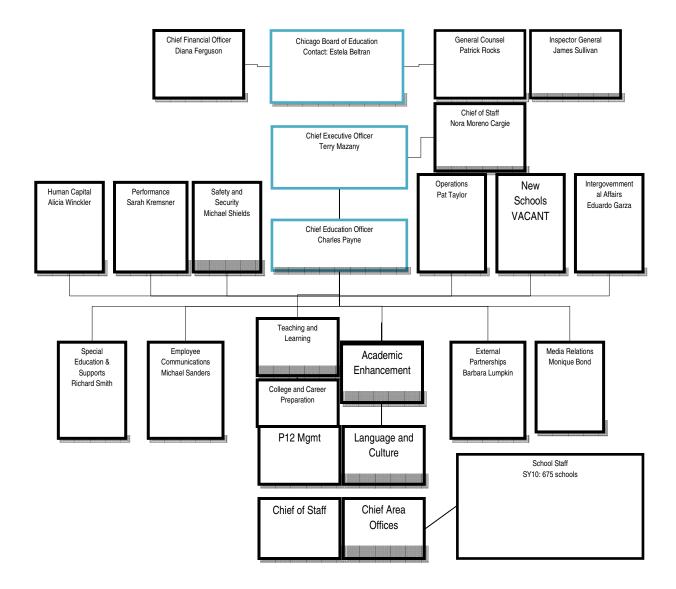

ct      |
|----------------------------------|---------------------------------|-----------------------|
| Chicago Teachers Union           | 31,408                          | 7/1/2007 to 6/30/2012 |
| Electrical Workers Local 134     | 5                               | 7/1/2007 to 6/30/2012 |
| Firemen and Oilers, Local 7      | 401                             | 7/1/2007 to 6/30/2012 |
| Hotel and Restaurant Local 1     | 3,135                           | 7/1/2007 to 6/30/2012 |
| Operating Engineers Local 143    | 754                             | 7/1/2007 to 6/30/2012 |
| Public Service Empl Local 73     | 6,405                           | 7/1/2007 to 6/30/2012 |
| State and Munic Teamsters, 726   | 28                              | 7/1/2007 to 6/30/2012 |

## **Organizational Chart**



### **Facility Locations**

|        |           |                                               |                            | Z      | AHP.      |
|--------|-----------|-----------------------------------------------|----------------------------|--------|-----------|
| UNITID | ORACLE ID | SCHOOL NAME                                   | ADDRESS                    | REGION | OWNERSHIP |
| 4930   | 66451     | 21st Century Charter School                   |                            |        | Owned     |
| 7300   | 46501     | AASTA (at Orr)                                | 730 N PULASKI RD           | 2      |           |
| 2010   | 22011     | Abbott Elementary (Closed See Air Force 1055) | 3630 S WELLS ST            | 4      | Owned     |
| 8765   | 87651     | Acad. Of Scholastic A