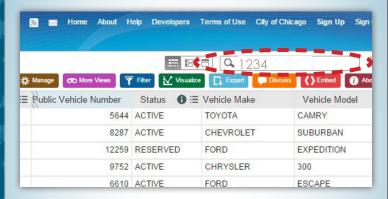

## PUBLIC PASSENGER VEHICLE (TAXI, LIVERY, ETC) **LICENSE SEARCH**

- 1] Go to the Data Portal home page at **data. cityofchicago.org**, type "public passenger vehicle" in the search box, and then select "Public Passenger Vehicle Licenses" in the results.
- **2]** Type a vehicle identifier (PV NUMBER, VEHICLE MAKE, FUEL SOURCE, etc.) into the search box, and then press Enter to process your query.

- **3]** Review the search result(s) to find your specific query.
- **4]** The following instructions are for specific "Filters By" (default filter properties changed for filter results sought):
  - a. Taxis Only: Go to the Data Portal home page at data.cityofchicago.org, type "public passenger taxis" in the search box, and then select "Public Passenger Vehicle Licenses Taxis Only" in the results.