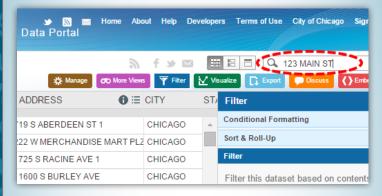

## **BUSINESS LICENSE SEARCH**

- 1] Go to the Data Portal home page at data.cityofchicago.org, type "business licenses" in the search box, and then select "Business Licenses Current Active" in the results.
- **2]** Type a business identifier (i.e. DOING BUSINESS AS NAME, ADDRESS, etc.) in the search box, and then press Enter to process your query.

**3]** Review the search result(s) to find your specific query. For further assistance on interacting with the Data Portal, please view the open data instructional videos:

http://opendata.socrata.com/videos