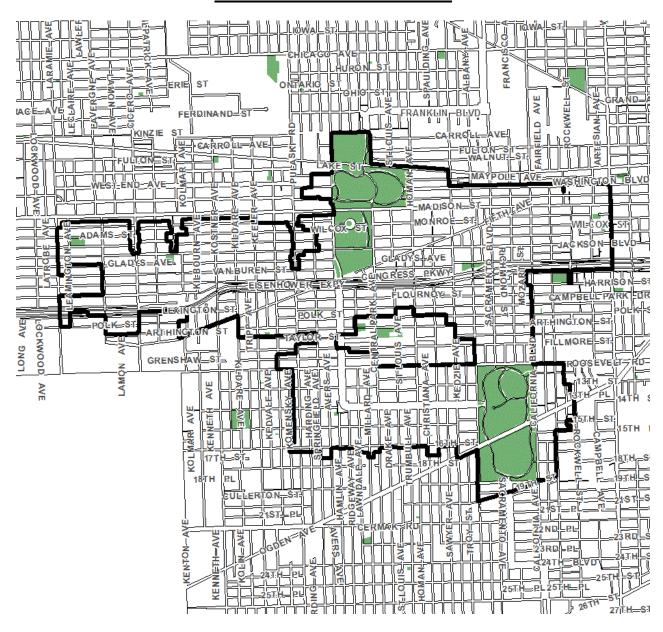

### VII. CONFORMANCE WITH REDEVELOPMENT AREA PLAN

The project is located within the Midwest Tax Increment Financing District, which was initially established by Council ordinance on May 17, 2000

### **REDEVELOPMENT AREA MAP**