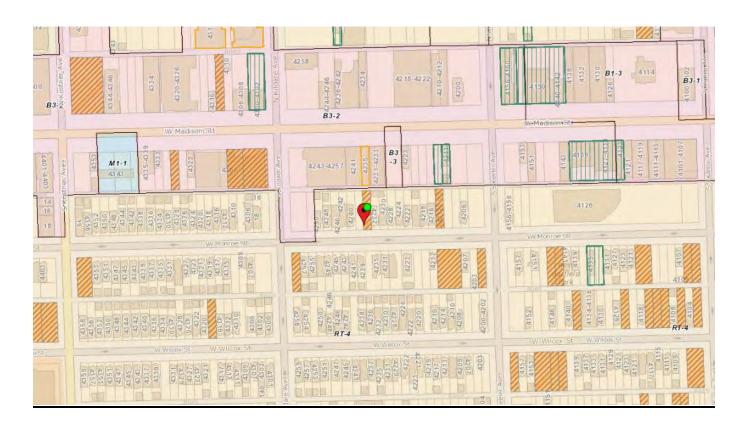

### II. PROPERTY DESCRIPTION

City parcel:

| # | Tax Parcel<br>Numbers | Addresses         | Sq Ft | Current<br>Use | City<br>Acquisition<br>Date | Current<br>Zoning | Proposed Zoning |
|---|-----------------------|-------------------|-------|----------------|-----------------------------|-------------------|-----------------|
| 1 | 16-15-201-026         | 4236 W. Monroe St | 3,049 | Vacant         | 1/16/02                     | RT-4              | RT-4            |

**Zoning:** RT-4

**Environmental Condition:** Cleared by AIS

City Acquisition Method: The property was acquired by Tax-Deed Scavenger Sale on January

16, 2002. TIF funds were not used in this acquisition.

### **ZONING MAP**