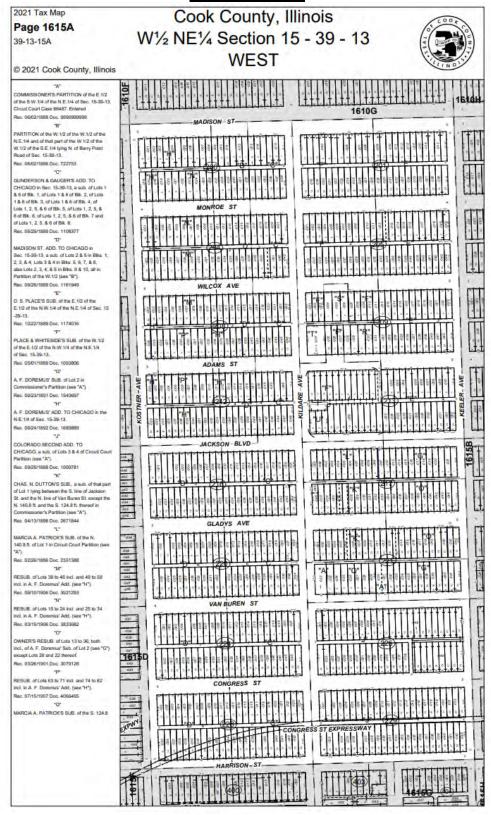

ty's platform for the sale of Cityowned property; and a public notice directing prospective applicants to ChiBlockBuilder for listings of City-owned properties for sale was advertised in the Chicago Tribune on January 20, January 27 and February 3, 2023.

### **IX. RECOMMENDATION**

The Department of Planning and Development has thoroughly reviewed the proposed project, its public benefits, and the project's conformance with the redevelopment area plan. The Department of Planning and Development recommends that the CDC approve the sale of the following parcel located at 4236 W. Monroe Street.

### **EXHIBITS**

Redevelopment Area Maps Neighborhood Context Maps Development Plan Site Photos

### **REDEVELOPMENT AREA MAP**



### **LOCATION MAP**



### **ZONING MAP**



### **SIDWELL MAP**



### **DEVELOPMENT PLAN**

### Community Garden

| ENTRY                | GATE + 4236<br>W. Monroe