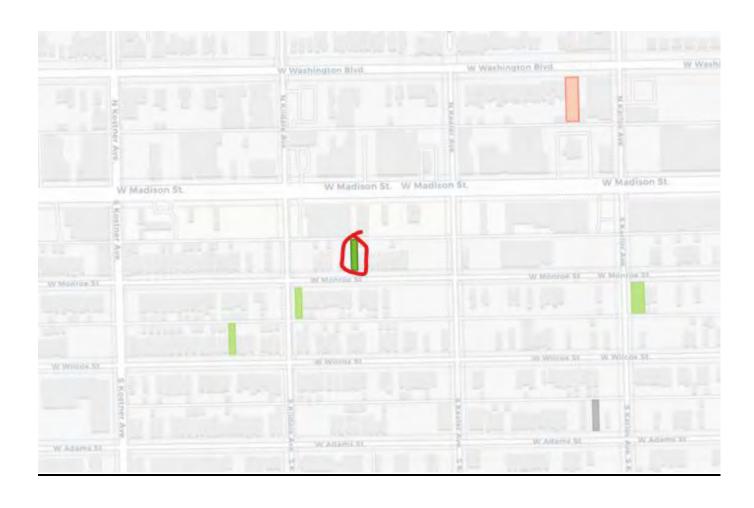

### I. PROJECT IDENTIFICATION AND OVERVIEW

**Project Name:** 4236 W. Monroe Street: Open Space Land Sale

**Applicant Name:** Victoria Giddens

**Project Address:** 4236 W. Monroe Street – 16-15-201-026

**Project Size** 3,049 sq ft

### **LOCATION MAP**