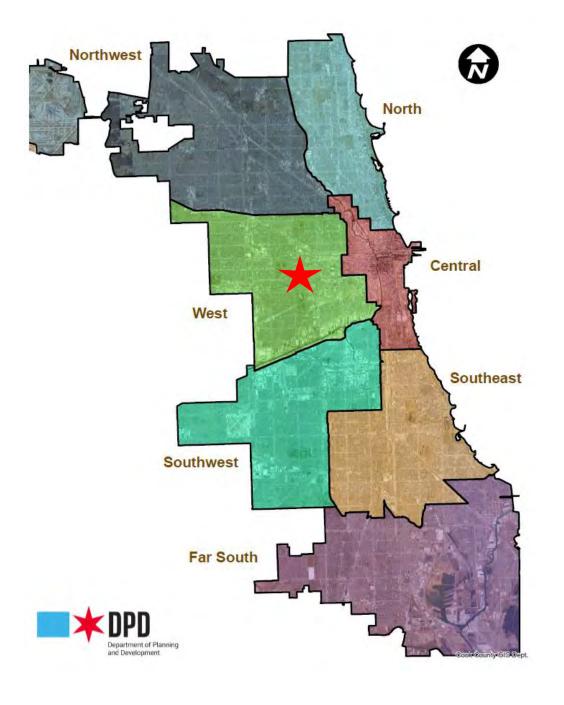

### **REDEVELOPMENT AREA MAP**

Ward: Alderman Jason C. Ervin - 28

Community Area West Garfield Park

**TIF Redevelopment Area:** Midwest

**Requested Action:** Sale of City land

**Appraised Market Value:** 10% of value

Sale Price: \$915

Ward: Alderman Jason C. Ervin - 28

Community Area West Garfield Park

TIF Redevelopment Area: Midwest

Requested Action: Sale of City land

Appraised Market Value: 10% of value

Sale Price: \$915