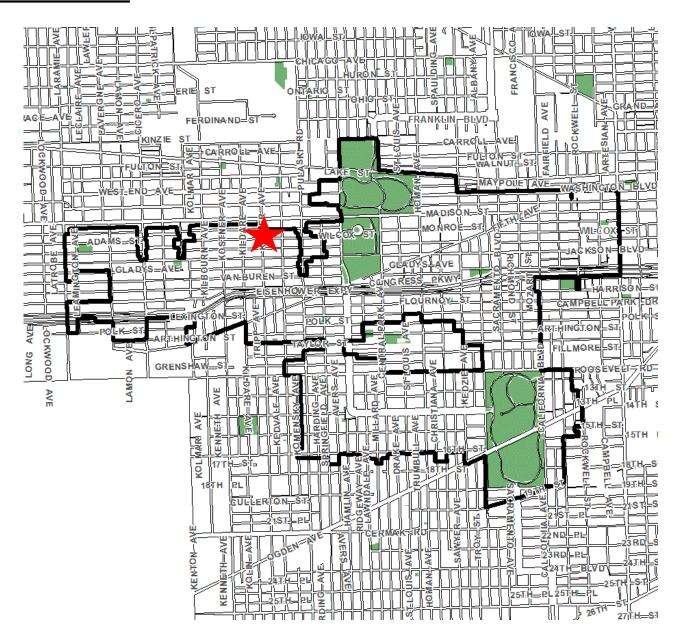

br>Zoning | Proposed<br>Zoning |
|---|-----------------------|-------------------|-------|----------------|-----------------------------|-------------------|--------------------|
| 1 | 16-15-201-026         | 4236 W. Monroe St | 3,049 | Vacant         | 1/16/02                     | RT-4              | RT-4               |

Zoning: RT-4

**Environmental Condition:** Cleared by AIS

City Acquisition Method: The property was acquired by Tax-Deed Scavenger Sale on January

16, 2002. TIF funds were not used in this acquisition.

### III. BACKGROUND

The Department of Planning and Development of the City of Chicago offered the Property for sale from November 17, 2022 to February 3, 2023 on ChiBlockBuilder, the City's platform for the sale of Cityowned property.

### **REDEVELOPMENT AREA MAP**



### **LOCATION MAP**

### **ZONING MAP**



### **SITE PHOTOS AND PLANS**





| Cost Category             | Amount (US Dollar) |
|---------------------------|--------------------|
| park bench                | \$500.00           |
| flowers                   | \$200.00           |
| tables                    | \$500.00           |
| plants                    | \$200.00           |
| back fence                | \$1,000.00         |
| Property Acquisition Cost | \$915.00           |
| Total Project Costs       | \$3,315.00         |

Victoria Giddens has lived two houses down at 4228 W. Monroe for over ten years. She wants to plant flowers and maintain a lawn with benches and tables for community use.