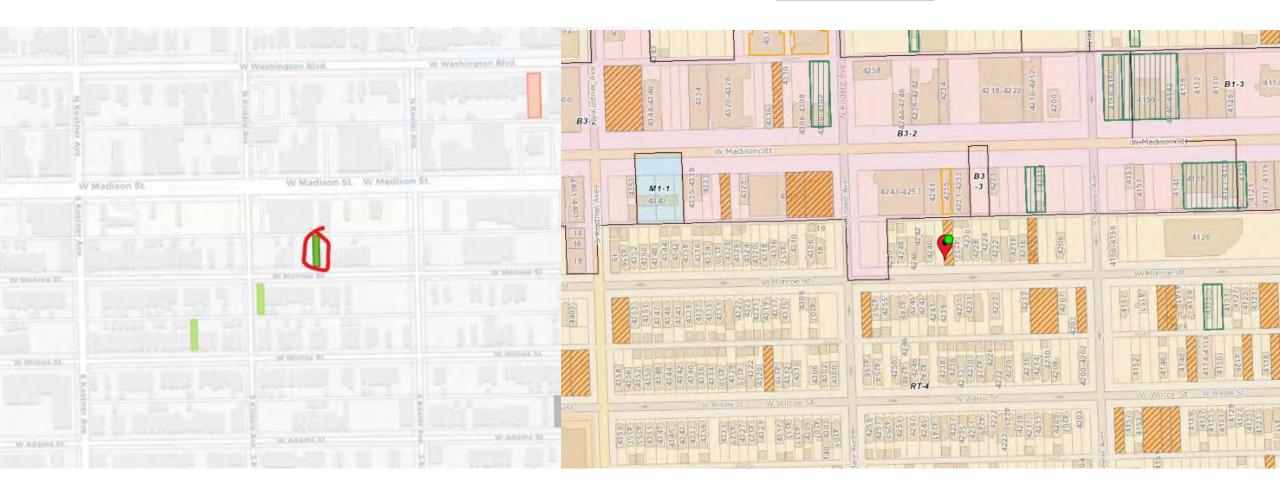

### **ZONING MAP**

### **SIDWELL MAP**

### II. PROPERTY DESCRIPTION

City parcel:

| # | Tax Parcel<br>Numbers | Addresses         | Sq Ft | Current<br>Use | City<br>Acquisition<br>Date | Current<br>Zoning | Proposed Zoning |
|---|-----------------------|-------------------|-------|----------------|-----------------------------|-------------------|-----------------|
| 1 | 16-15-201-026         | 4236 W. Monroe St | 3,049 | Vacant         | 1/16/02                     | RT-4              | RT-4            |

### II. PROPERTY DESCRIPTION

City parcel:

| # | Tax Parcel<br>Numbers | Addresses         | Sq Ft | Current<br>Use | City<br>Acquisition<br>Date | Current<br>Zoning | Proposed<br>Zoning |
|---|-----------------------|-------------------|-------|----------------|-----------------------------|-------------------|--------------------|
| 1 | 16-15-201-026         | 4236 W. Monroe St | 3,049 | Vacant         | 1/16/02                     | RT-4              | RT-4               |