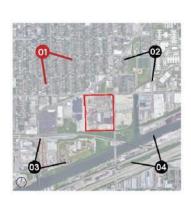

400'

August 14, 2012 Original PD

May 12, 2021 30 Acre Site DPD Intake Submission

October 17, 2014 22 Acre Plan Expanded Site

September 08, 2021 30 Acre Site Current Site Plan

AERIAL FROM THE NORTHWEST, ABOVE LITTLE VILLAGE NEIGHBORHOOD