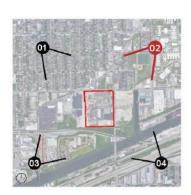

400'

August 14, 2012 Original PD

May 12, 2021 30 Acre Site DPD Intake Submission

October 17, 2014 22 Acre Plan Expanded Site

September 08, 2021 30 Acre Site Current Site Plan

AERIAL FROM THE NORTHWEST, ABOVE LITTLE VILLAGE NEIGHBORHOOD