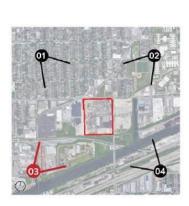

400'

August 14, 2012 Original PD

May 12, 2021 30 Acre Site DPD Intake Submission

October 17, 2014 22 Acre Plan Expanded Site

September 08, 2021 30 Acre Site Current Site Plan

AERIAL FROM THE NORTHWEST, ABOVE LITTLE VILLAGE NEIGHBORHOOD

AERIAL FROM THE NORTHEAST, ABOVE LA VILLITA PARK

AERIAL FROM THE SOUTHWEST, ABOVE INDUSTRIAL CORRIDOR

AERIAL FROM THE SOUTHEAST, ABOVE I-55

NORTHWEST ENTRY PLAZA AND DAYCARE DROP-OFF

VIEW FROM HOUSING 02 PLAZA BETWEEN INCUBATOR AND ACCELERATOR