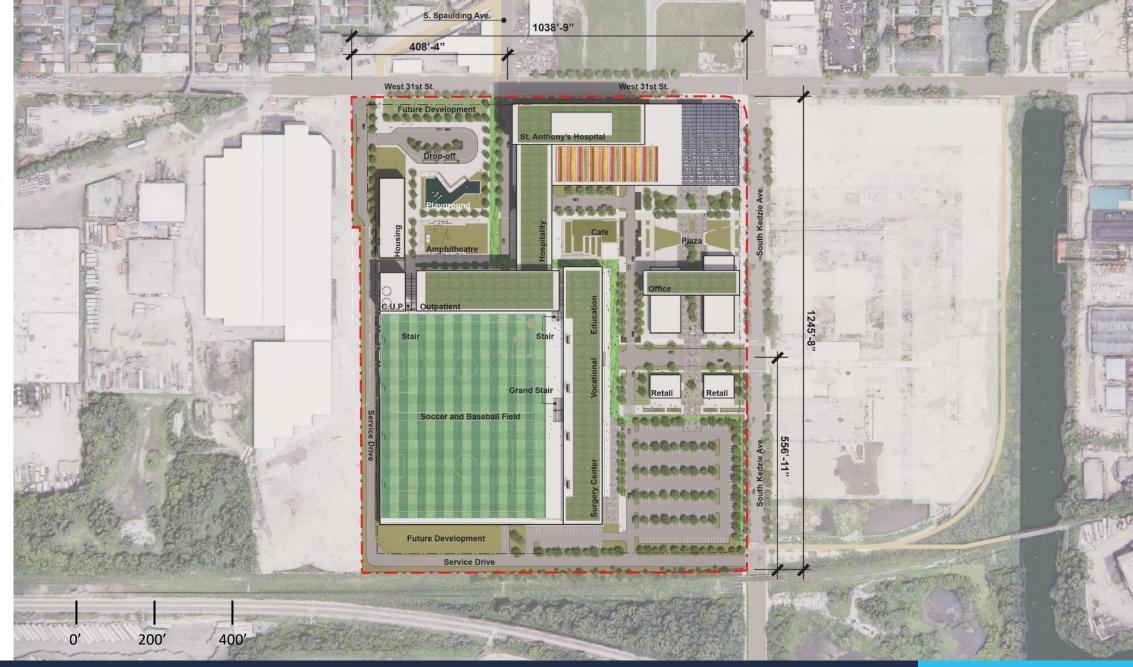

### **Design Updates**

- Relocation of housing and day care to the west opened up NW corner of the site to better connect with the surrounding neighborhood.
- 2. Relocation of the daycare provided a more resilient solution for the potential future hospital expansion.
- 3. Relocation of housing provided an open central plaza that connects social spaces, public amenities and NE entry.
- 4. The main vehicular entrances are aligned with Spaulding and the existing 32nd Street to the west.
- The El Paseo Trail has been incorporated into the campus planning, adjacent to public amenities, retail, and food services.
- 32nd street has been re-organized with public right-of-way, native landscaping, and retail on both sides of the street. This better frames future development on the neighboring site.
- Surface parking area has been significantly reduced by 35% to accommodate the new El Paseo Trail, retail and shops facing Kedzie and 32nd Street.
- Parking deck area has been reduced by 19% to accommodate the new El Paseo Trail.
- Breaks in the landscaping and buildings allow views across the project from the main streets.
- 10. The ground level is thoughtfully organized to provide continuous pedestrian experiences. Along with the public paths that are intentionally curated to maximize public amenities and safety, the new El Paseo Trail adds another layer of ground level experience.
- 11. A continuous, double-loaded, pedestrian only axis has been formed, running north to south. This is lined with Food & Beverage, Market hall, Accelerator, Incubator, retail, and a central plaza.
- 12. The parking layout has been reorganized to allow for Spaulding and 32nd Street to flow directly into the parking structure.