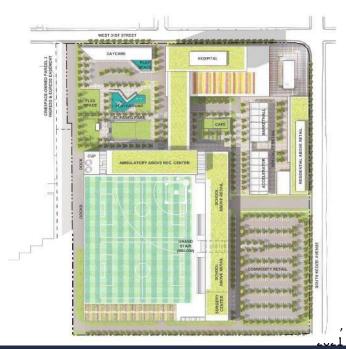

### **Design Updates**

- Relocation of housing and day care to the west opened up NW corner of the site to better connect with the surrounding neighborhood.
- 2. Relocation of the daycare provided a more resilient solution for the potential future hospital expansion.
- 3. Relocation of housing provided an open central plaza that connects social spaces, public amenities and NE entry.
- 4. The main vehicular entrances are aligned with Spaulding and the existing 32nd Street to the west.
- The El Paseo Trail has been incorporated into the campus planning, adjacent to public amenities, retail, and food services.
- 32nd street has been re-organized with public right-of-way, native landscaping, and retail on both sides of the street. This better frames future development on the neighboring site.
- Surface parking area has been significantly reduced by 35% to accommodate the new El Paseo Trail, retail and shops facing Kedzie and 32nd Street.
- Parking deck area has been reduced by 19% to accommodate the new El Paseo Trail.
- Breaks in the landscaping and buildings allow views across the project from the main streets.
- 10. The ground level is thoughtfully organized to provide continuous pedestrian experiences. Along with the public paths that are intentionally curated to maximize public amenities and safety, the new El Paseo Trail adds another layer of ground level experience.
- 11. A continuous, double-loaded, pedestrian only axis has been formed, running north to south. This is lined with Food & Beverage, Market hall, Accelerator, Incubator, retail, and a central plaza.
- 12. The parking layout has been reorganized to allow for Spaulding and 32nd Street to flow directly into the parking structure.