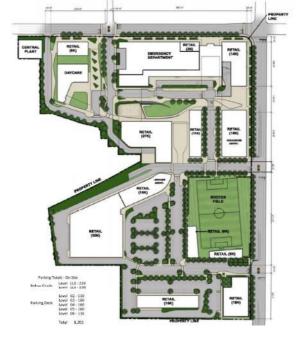

### **Design Updates**

- Relocation of housing and day care to the west opened up NW corner of the site to better connect with the surrounding neighborhood.
- 2. Relocation of the daycare provided a more resilient solution for the potential future hospital expansion.
- 3. Relocation of housing provided an open central plaza that connects social spaces, public amenities and NE entry.
- 4. The main vehicular entrances are aligned with Spaulding and the existing 32nd Street to the west.
- The El Paseo Trail has been incorporated into the campus planning, adjacent to public amenities, retail, and food services.
- 32nd street has been re-organized with public right-of-way, native landscaping, and retail on both sides of the street. This better frames future development on the neighboring site.
- Surface parking area has been significantly reduced by 35% to accommodate the new El Paseo Trail, retail and shops facing Kedzie and 32nd Street.
- Parking deck area has been reduced by 19% to accommodate the new El Paseo Trail.
- Breaks in the landscaping and buildings allow views across the project from the main streets.
- 10. The ground level is thoughtfully organized to provide continuous pedestrian experiences. Along with the public paths that are intentionally curated to maximize public amenities and safety, the new El Paseo Trail adds another layer of ground level experience.
- 11. A continuous, double-loaded, pedestrian only axis has been formed, running north to south. This is lined with Food & Beverage, Market hall, Accelerator, Incubator, retail, and a central plaza.
- 12. The parking layout has been reorganized to allow for Spaulding and 32nd Street to flow directly into the parking structure.