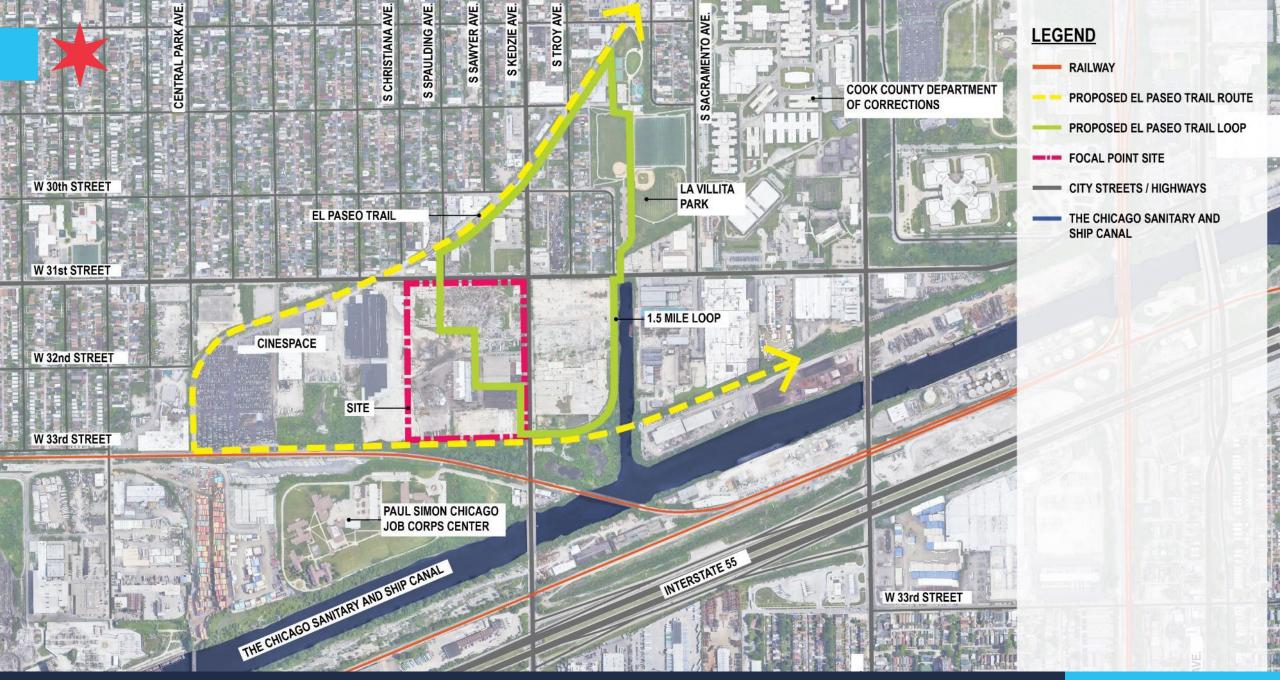

Strategy 3.5: The development seeks to create an El Paseo plaza.

Strategy 3.6: Focal Point is slated to use roofs for solar, greenhouses or other sustainable purposes

S. KEDZIE AVE.

### **Design Updates**

- Relocation of housing and day care to the west opened up NW corner of the site to better connect with the surrounding neighborhood.
- 2. Relocation of the daycare provided a more resilient solution for the potential future hospital expansion.
- 3. Relocation of housing provided an open central plaza that connects social spaces, public amenities and NE entry.
- 4. The main vehicular entrances are aligned with Spaulding and the existing 32nd Street to the west.
- The El Paseo Trail has been incorporated into the campus planning, adjacent to public amenities, retail, and food services.
- 32nd street has been re-organized with public right-of-way, native landscaping, and retail on both sides of the street. This better frames future development on the neighboring site.
- Surface parking area has been significantly reduced by 35% to accommodate the new El Paseo Trail, retail and shops facing Kedzie and 32nd Street.
- Parking deck area has been reduced by 19% to accommodate the new El Paseo Trail.
- Breaks in the landscaping and buildings allow views across the project from the main streets.
- 10. The ground level is thoughtfully organized to provide continuous pedestrian experiences. Along with the public paths that are intentionally curated to maximize public amenities and safety, the new El Paseo Trail adds another layer of ground level experience.
- 11. A continuous, double-loaded, pedestrian only axis has been formed, running north to south. This is lined with Food & Beverage, Market hall, Accelerator, Incubator, retail, and a central plaza.
- 12. The parking layout has been reorganized to allow for Spaulding and 32nd Street to flow directly into the parking structure.

RETAIL ALONG EL PASEO TRAIL

32ND STREET RETAIL

ALONG CENTRAL RETAIL SPINE