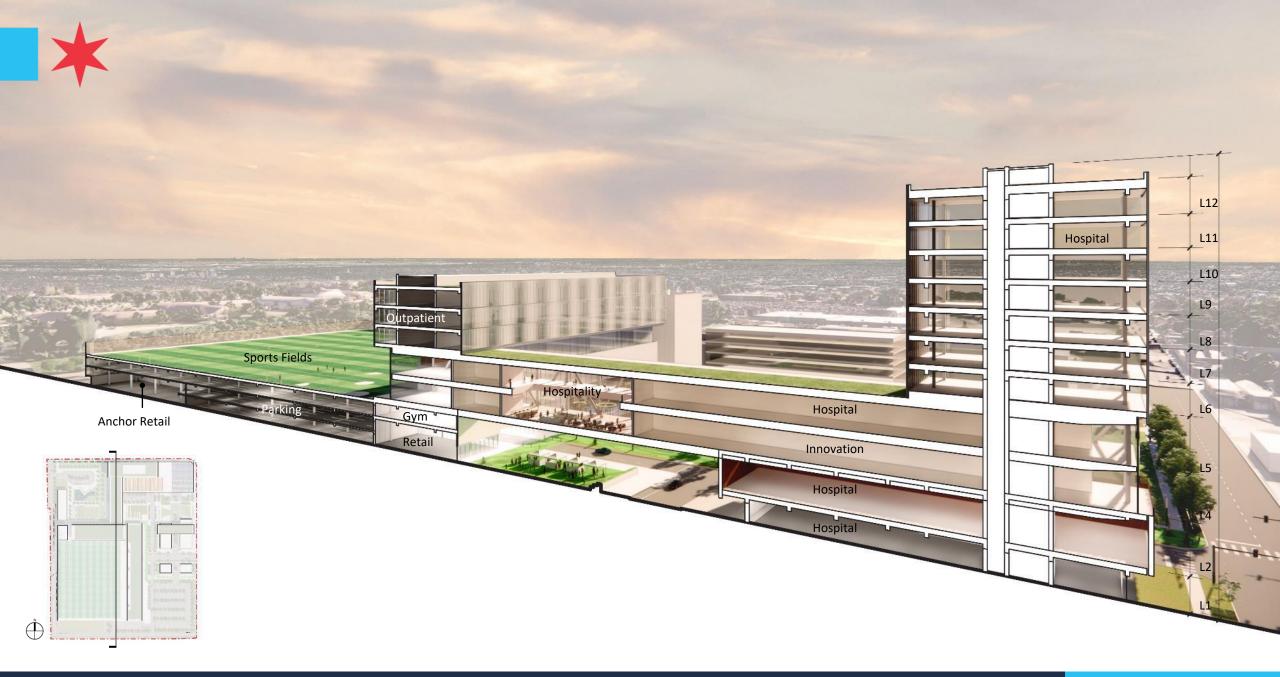

### **Design Updates**

- Relocation of housing and day care to the west opened up NW corner of the site to better connect with the surrounding neighborhood.
- 2. Relocation of the daycare provided a more resilient solution for the potential future hospital expansion.
- 3. Relocation of housing provided an open central plaza that connects social spaces, public amenities and NE entry.
- 4. The main vehicular entrances are aligned with Spaulding and the existing 32nd Street to the west.
- The El Paseo Trail has been incorporated into the campus planning, adjacent to public amenities, retail, and food services.
- 32nd street has been re-organized with public right-of-way, native landscaping, and retail on both sides of the street. This better frames future development on the neighboring site.
- Surface parking area has been significantly reduced by 35% to accommodate the new El Paseo Trail, retail and shops facing Kedzie and 32nd Street.
- Parking deck area has been reduced by 19% to accommodate the new El Paseo Trail.
- Breaks in the landscaping and buildings allow views across the project from the main streets.
- 10. The ground level is thoughtfully organized to provide continuous pedestrian experiences. Along with the public paths that are intentionally curated to maximize public amenities and safety, the new El Paseo Trail adds another layer of ground level experience.
- 11. A continuous, double-loaded, pedestrian only axis has been formed, running north to south. This is lined with Food & Beverage, Market hall, Accelerator, Incubator, retail, and a central plaza.
- 12. The parking layout has been reorganized to allow for Spaulding and 32nd Street to flow directly into the parking structure.