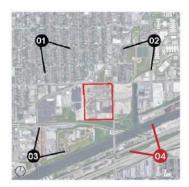

400'

August 14, 2012 Original PD

May 12, 2021 30 Acre Site DPD Intake Submission

October 17, 2014 22 Acre Plan Expanded Site

September 08, 2021 30 Acre Site Current Site Plan

AERIAL FROM THE NORTHWEST, ABOVE LITTLE VILLAGE NEIGHBORHOOD

AERIAL FROM THE NORTHEAST, ABOVE LA VILLITA PARK

AERIAL FROM THE SOUTHWEST, ABOVE INDUSTRIAL CORRIDOR

AERIAL FROM THE SOUTHEAST, ABOVE I-55

NORTHWEST ENTRY PLAZA AND DAYCARE DROP-OFF

VIEW FROM HOUSING 02 PLAZA BETWEEN INCUBATOR AND ACCELERATOR