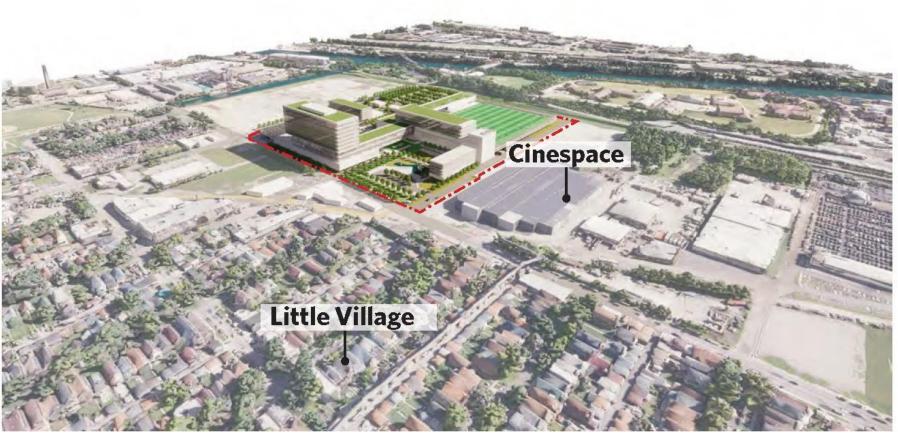

400'

August 14, 2012 Original PD

May 12, 2021 30 Acre Site DPD Intake Submission

October 17, 2014 22 Acre Plan Expanded Site

September 08, 2021 30 Acre Site Current Site Plan

AERIAL FROM THE NORTHWEST, ABOVE LITTLE VILLAGE NEIGHBORHOOD

AERIAL FROM THE NORTHEAST, ABOVE LA VILLITA PARK

AERIAL FROM THE SOUTHWEST, ABOVE INDUSTRIAL CORRIDOR

AERIAL FROM THE SOUTHEAST, ABOVE I-55

NORTHWEST ENTRY PLAZA AND DAYCARE DROP-OFF

VIEW FROM HOUSING 02 PLAZA BETWEEN INCUBATOR AND ACCELERATOR