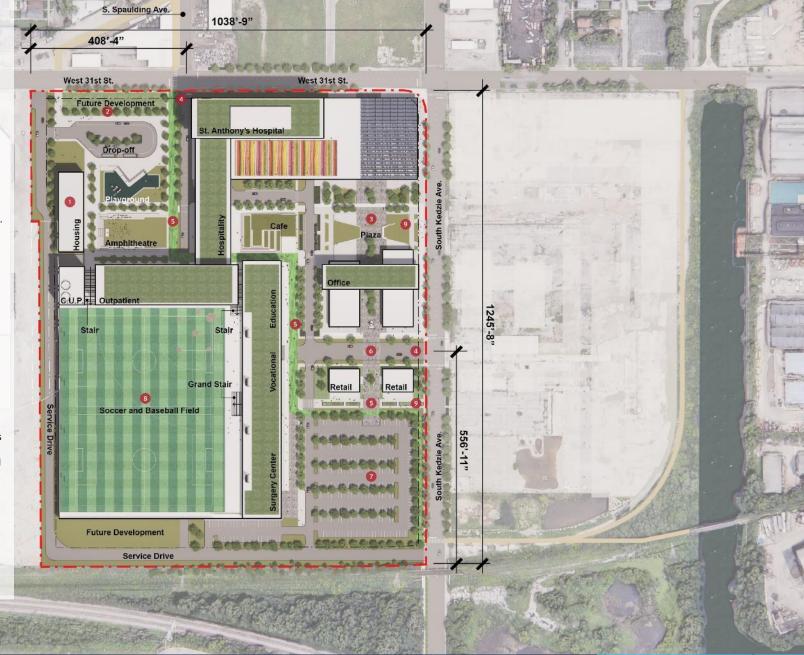

### **Design Updates**

- Relocation of housing and day care to the west opened up NW corner of the site to better connect with the surrounding neighborhood.
- 2. Relocation of the daycare provided a more resilient solution for the potential future hospital expansion.
- 3. Relocation of housing provided an open central plaza that connects social spaces, public amenities and NE entry.
- 4. The main vehicular entrances are aligned with Spaulding and the existing 32nd Street to the west.
- The El Paseo Trail has been incorporated into the campus planning, adjacent to public amenities, retail, and food services.
- 32nd street has been re-organized with public right-of-way, native landscaping, and retail on both sides of the street. This better frames future development on the neighboring site.
- Surface parking area has been significantly reduced by 35% to accommodate the new El Paseo Trail, retail and shops facing Kedzie and 32nd Street.
- Parking deck area has been reduced by 19% to accommodate the new El Paseo Trail.
- Breaks in the landscaping and buildings allow views across the project from the main streets.
- 10. The ground level is thoughtfully organized to provide continuous pedestrian experiences. Along with the public paths that are intentionally curated to maximize public amenities and safety, the new El Paseo Trail adds another layer of ground level experience.
- 11. A continuous, double-loaded, pedestrian only axis has been formed, running north to south. This is lined with Food & Beverage, Market hall, Accelerator, Incubator, retail, and a central plaza.
- 12. The parking layout has been reorganized to allow for Spaulding and 32nd Street to flow directly into the parking structure.

#### 17-8-0909-B2

In addition to providing a visual amenity to the street, open space should be designed to allow public gathering space and activity.

**Ground Floor Plan** 