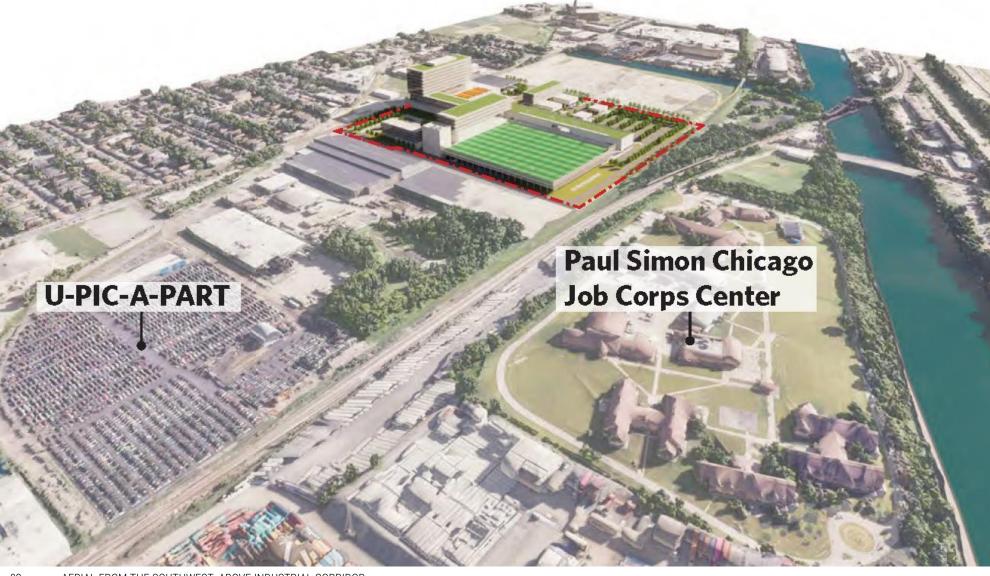

AERIAL FROM THE NORTHEAST, ABOVE LA VILLITA PARK

AERIAL FROM THE SOUTHWEST, ABOVE INDUSTRIAL CORRIDOR

AERIAL FROM THE SOUTHEAST, ABOVE I-55

NORTHWEST ENTRY PLAZA AND DAYCARE DROP-OFF

VIEW FROM HOUSING 02 PLAZA BETWEEN INCUBATOR AND ACCELERATOR