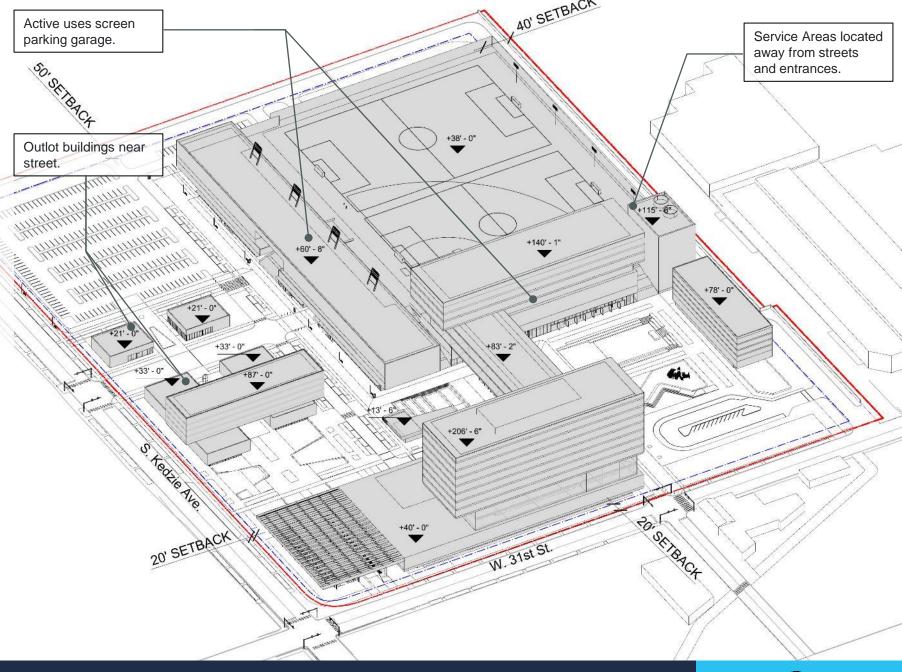

#### 17-8-0905-B1

Buildings should be located abutting the sidewalk with doors, windows and active uses adjacent to it. Exceptions are appropriate when building setbacks would allow the widening of a narrow sidewalk or where a large site allows a plaza or open space.

#### 17-8-0905-B3

Active uses such as retail or residential, as appropriate, should be employed to screen parking garages from view and to ensure active sues at sidewalk level.

#### 17-8-0906-B5

Large retail developments and shopping centers should help reinforce the characteristics of urban streets by placing liner buildings (outlot buildings) near the street public sidewalk. Such liner buildings should contain retail/commercial uses.

#### 17-8-0906-D1

Service areas, such as those for dumpsters, loading docks and mechanical equipment, should be located away from the street and away from residential buildings and entrances. Landscaping and walls should be used to screen such areas/activities from view.