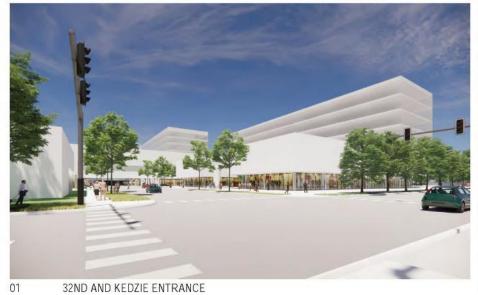

### **Design Updates**

- Relocation of housing and day care to the west opened up NW corner of the site to better connect with the surrounding neighborhood.
- 2. Relocation of the daycare provided a more resilient solution for the potential future hospital expansion.
- 3. Relocation of housing provided an open central plaza that connects social spaces, public amenities and NE entry.
- 4. The main vehicular entrances are aligned with Spaulding and the existing 32nd Street to the west.
- The El Paseo Trail has been incorporated into the campus planning, adjacent to public amenities, retail, and food services.
- 32nd street has been re-organized with public right-of-way, native landscaping, and retail on both sides of the street. This better frames future development on the neighboring site.
- Surface parking area has been significantly reduced by 35% to accommodate the new El Paseo Trail, retail and shops facing Kedzie and 32nd Street.
- Parking deck area has been reduced by 19% to accommodate the new El Paseo Trail.
- Breaks in the landscaping and buildings allow views across the project from the main streets.
- 10. The ground level is thoughtfully organized to provide continuous pedestrian experiences. Along with the public paths that are intentionally curated to maximize public amenities and safety, the new El Paseo Trail adds another layer of ground level experience.
- 11. A continuous, double-loaded, pedestrian only axis has been formed, running north to south. This is lined with Food & Beverage, Market hall, Accelerator, Incubator, retail, and a central plaza.
- 12. The parking layout has been reorganized to allow for Spaulding and 32nd Street to flow directly into the parking structure.