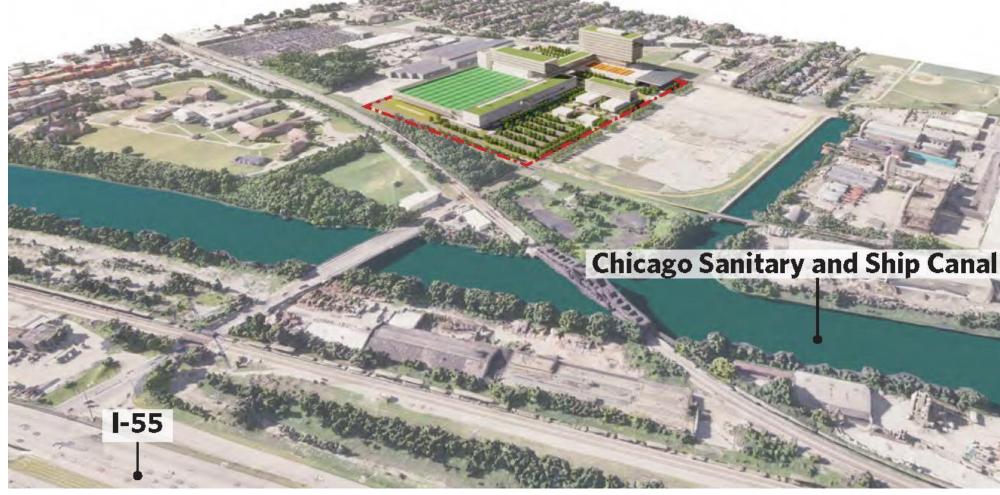

AERIAL FROM THE NORTHEAST, ABOVE LA VILLITA PARK

AERIAL FROM THE SOUTHWEST, ABOVE INDUSTRIAL CORRIDOR

AERIAL FROM THE SOUTHEAST, ABOVE I-55

NORTHWEST ENTRY PLAZA AND DAYCARE DROP-OFF

VIEW FROM HOUSING 02 PLAZA BETWEEN INCUBATOR AND ACCELERATOR