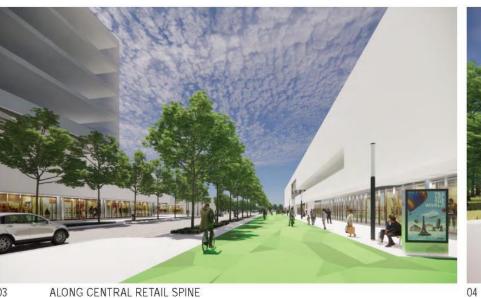

or, retail, and a central plaza.
- 12. The parking layout has been reorganized to allow for Spaulding and 32nd Street to flow directly into the parking structure.

400'

































August 14, 2012 Original PD



May 12, 2021 30 Acre Site DPD Intake Submission



October 17, 2014 22 Acre Plan Expanded Site



September 08, 2021 30 Acre Site Current Site Plan









AERIAL FROM THE NORTHWEST, ABOVE LITTLE VILLAGE NEIGHBORHOOD







AERIAL FROM THE NORTHEAST, ABOVE LA VILLITA PARK







AERIAL FROM THE SOUTHWEST, ABOVE INDUSTRIAL CORRIDOR







AERIAL FROM THE SOUTHEAST, ABOVE I-55













NORTHWEST ENTRY PLAZA AND DAYCARE DROP-OFF







VIEW FROM HOUSING 02 PLAZA BETWEEN INCUBATOR AND ACCELERATOR





RETAIL ALONG EL PASEO TRAIL



32ND STREET RETAIL













ALONG CENTRAL RETAIL SPINE















#### 17-8-0905-B1

Buildings should be located abutting the sidewalk with doors, windows and active uses adjacent to it. Exceptions are appropriate when building setbacks would allow the widening of a narrow sidewalk or where a large site allows a plaza or open space.

#### 17-8-0905-B3

Active uses such as retail or residential, as appropriate, should be employed to screen parking garages from view and to ensure active sues at sidewalk level.

#### 17-8-0906-B5

Large retail developments and shopping centers should help reinforce the characteristics of urban streets by placing liner buildings (outlot buildings) near the street public sidewalk. Such liner buildings should contain retail/commercial uses.

#### 17-8-0906-D1

Service areas, such a