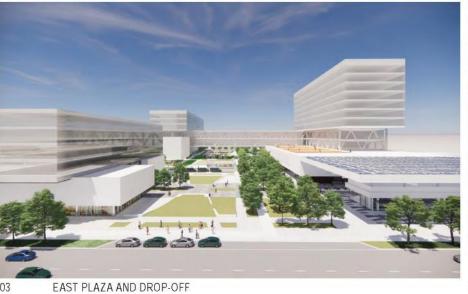

### **Design Updates**

- Relocation of housing and day care to the west opened up NW corner of the site to better connect with the surrounding neighborhood.
- 2. Relocation of the daycare provided a more resilient solution for the potential future hospital expansion.
- 3. Relocation of housing provided an open central plaza that connects social spaces, public amenities and NE entry.
- 4. The main vehicular entrances are aligned with Spaulding and the existing 32nd Street to the west.
- The El Paseo Trail has been incorporated into the campus planning, adjacent to public amenities, retail, and food services.
- 32nd street has been re-organized with public right-of-way, native landscaping, and retail on both sides of the street. This better frames future development on the neighboring site.
- Surface parking area has been significantly reduced by 35% to accommodate the new El Paseo Trail, retail and shops facing Kedzie and 32nd Street.
- Parking deck area has been reduced by 19% to accommodate the new El Paseo Trail.
- Breaks in the landscaping and buildings allow views across the project from the main streets.
- 10. The ground level is thoughtfully organized to provide continuous pedestrian experiences. Along with the public paths that are intentionally curated to maximize public amenities and safety, the new El Paseo Trail adds another layer of ground level experience.
- 11. A continuous, double-loaded, pedestrian only axis has been formed, running north to south. This is lined with Food & Beverage, Market hall, Accelerator, Incubator, retail, and a central plaza.
- 12. The parking layout has been reorganized to allow for Spaulding and 32nd Street to flow directly into the parking structure.