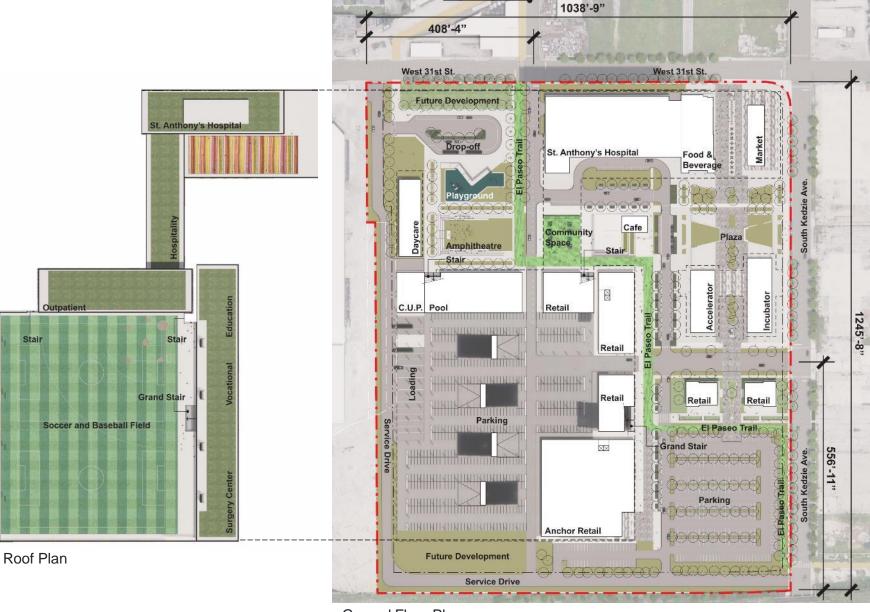

### **Design Updates**

- Relocation of housing and day care to the west opened up NW corner of the site to better connect with the surrounding neighborhood.
- 2. Relocation of the daycare provided a more resilient solution for the potential future hospital expansion.
- 3. Relocation of housing provided an open central plaza that connects social spaces, public amenities and NE entry.
- 4. The main vehicular entrances are aligned with Spaulding and the existing 32nd Street to the west.
- The El Paseo Trail has been incorporated into the campus planning, adjacent to public amenities, retail, and food services.
- 32nd street has been re-organized with public right-of-way, native landscaping, and retail on both sides of the street. This better frames future development on the neighboring site.
- Surface parking area has been significantly reduced by 35% to accommodate the new El Paseo Trail, retail and shops facing Kedzie and 32nd Street.
- Parking deck area has been reduced by 19% to accommodate the new El Paseo Trail.
- Breaks in the landscaping and buildings allow views across the project from the main streets.
- 10. The ground level is thoughtfully organized to provide continuous pedestrian experiences. Along with the public paths that are intentionally curated to maximize public amenities and safety, the new El Paseo Trail adds another layer of ground level experience.
- 11. A continuous, double-loaded, pedestrian only axis has been formed, running north to south. This is lined with Food & Beverage, Market hall, Accelerator, Incubator, retail, and a central plaza.
- 12. The parking layout has been reorganized to allow for Spaulding and 32nd Street to flow directly into the parking structure.