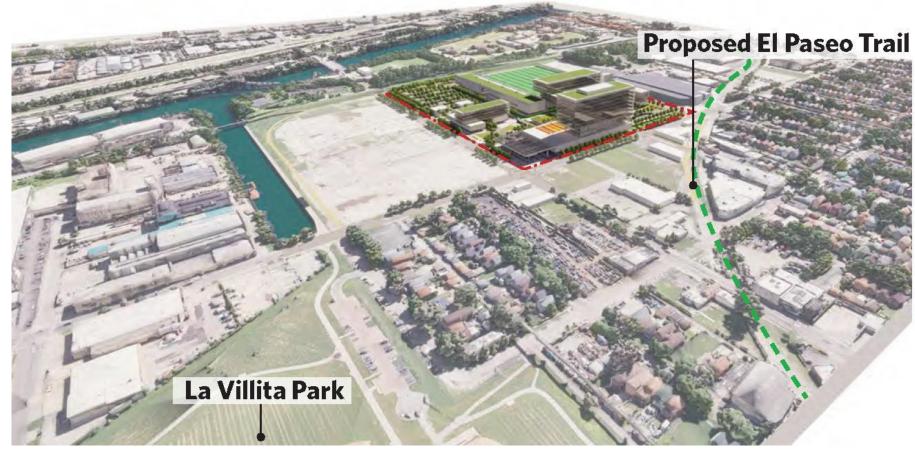

Strategy 3.5: The development seeks to create an El Paseo plaza.

Strategy 3.6: Focal Point is slated to use roofs for solar, greenhouses or other sustainable purposes

S. KEDZIE AVE.

AERIAL FROM THE NORTHEAST, ABOVE LA VILLITA PARK

AERIAL FROM THE SOUTHWEST, ABOVE INDUSTRIAL CORRIDOR

AERIAL FROM THE SOUTHEAST, ABOVE I-55

NORTHWEST ENTRY PLAZA AND DAYCARE DROP-OFF

VIEW FROM HOUSING 02 PLAZA BETWEEN INCUBATOR AND ACCELERATOR