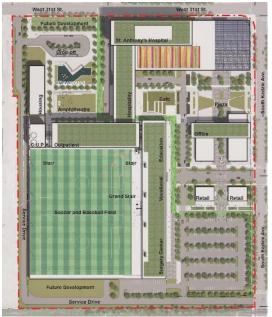

### **Design Updates**

- Relocation of housing and day care to the west opened up NW corner of the site to better connect with the surrounding neighborhood.
- 2. Relocation of the daycare provided a more resilient solution for the potential future hospital expansion.
- 3. Relocation of housing provided an open central plaza that connects social spaces, public amenities and NE entry.
- 4. The main vehicular entrances are aligned with Spaulding and the existing 32nd Street to the west.
- The El Paseo Trail has been incorporated into the campus planning, adjacent to public amenities, retail, and food services.
- 32nd street has been re-organized with public right-of-way, native landscaping, and retail on both sides of the street. This better frames future development on the neighboring site.
- Surface parking area has been significantly reduced by 35% to accommodate the new El Paseo Trail, retail and shops facing Kedzie and 32nd Street.
- Parking deck area has been reduced by 19% to accommodate the new El Paseo Trail.
- Breaks in the landscaping and buildings allow views across the project from the main streets.
- 10. The ground level is thoughtfully organized to provide continuous pedestrian experiences. Along with the public paths that are intentionally curated to maximize public amenities and safety, the new El Paseo Trail adds another layer of ground level experience.
- 11. A continuous, double-loaded, pedestrian only axis has been formed, running north to south. This is lined with Food & Beverage, Market hall, Accelerator, Incubator, retail, and a central plaza.
- 12. The parking layout has been reorganized to allow for Spaulding and 32nd Street to flow directly into the parking structure.