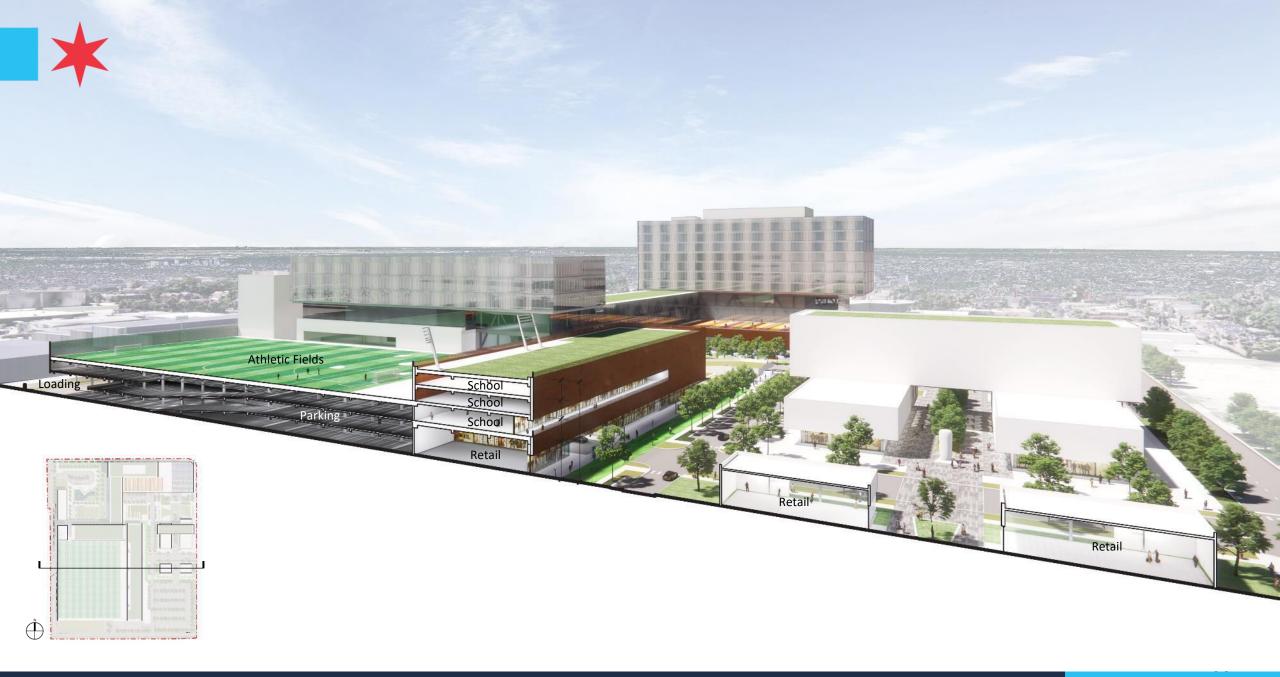

### **Design Updates**

- Relocation of housing and day care to the west opened up NW corner of the site to better connect with the surrounding neighborhood.
- 2. Relocation of the daycare provided a more resilient solution for the potential future hospital expansion.
- 3. Relocation of housing provided an open central plaza that connects social spaces, public amenities and NE entry.
- 4. The main vehicular entrances are aligned with Spaulding and the existing 32nd Street to the west.
- The El Paseo Trail has been incorporated into the campus planning, adjacent to public amenities, retail, and food services.
- 32nd street has been re-organized with public right-of-way, native landscaping, and retail on both sides of the street. This better frames future development on the neighboring site.
- Surface parking area has been significantly reduced by 35% to accommodate the new El Paseo Trail, retail and shops facing Kedzie and 32nd Street.
- Parking deck area has been reduced by 19% to accommodate the new El Paseo Trail.
- Breaks in the landscaping and buildings allow views across the project from the main streets.
- 10. The ground level is thoughtfully organized to provide continuous pedestrian experiences. Along with the public paths that are intentionally curated to maximize public amenities and safety, the new El Paseo Trail adds another layer of ground level experience.
- 11. A continuous, double-loaded, pedestrian only axis has been formed, running north to south. This is lined with Food & Beverage, Market hall, Accelerator, Incubator, retail, and a central plaza.
- 12. The parking layout has been reorganized to allow for Spaulding and 32nd Street to flow directly into the parking structure.