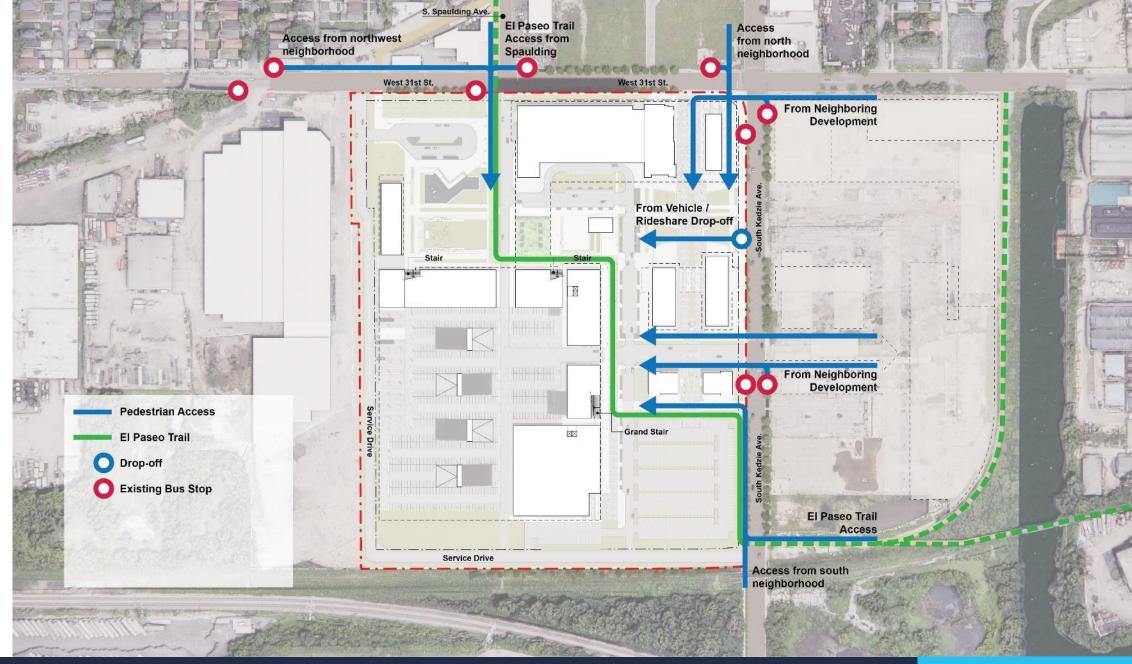

Strategy 2.7: Provides Opportunity to connect with Focal Point with bus stops along 31st and Kedzie Avenue. Incorporate best practices for new development within the Little Village Industrial Corridor to improve economic, environmental and social conditions

### **Design Updates**

- Relocation of housing and day care to the west opened up NW corner of the site to better connect with the surrounding neighborhood.
- 2. Relocation of the daycare provided a more resilient solution for the potential future hospital expansion.
- 3. Relocation of housing provided an open central plaza that connects social spaces, public amenities and NE entry.
- 4. The main vehicular entrances are aligned with Spaulding and the existing 32nd Street to the west.
- The El Paseo Trail has been incorporated into the campus planning, adjacent to public amenities, retail, and food services.
- 32nd street has been re-organized with public right-of-way, native landscaping, and retail on both sides of the street. This better frames future development on the neighboring site.
- Surface parking area has been significantly reduced by 35% to accommodate the new El Paseo Trail, retail and shops facing Kedzie and 32nd Street.
- Parking deck area has been reduced by 19% to accommodate the new El Paseo Trail.
- Breaks in the landscaping and buildings allow views across the project from the main streets.
- 10. The ground level is thoughtfully organized to provide continuous pedestrian experiences. Along with the public paths that are intentionally curated to maximize public amenities and safety, the new El Paseo Trail adds another layer of ground level experience.
- 11. A continuous, double-loaded, pedestrian only axis has been formed, running north to south. This is lined with Food & Beverage, Market hall, Accelerator, Incubator, retail, and a central plaza.
- 12. The parking layout has been reorganized to allow for Spaulding and 32nd Street to flow directly into the parking structure.