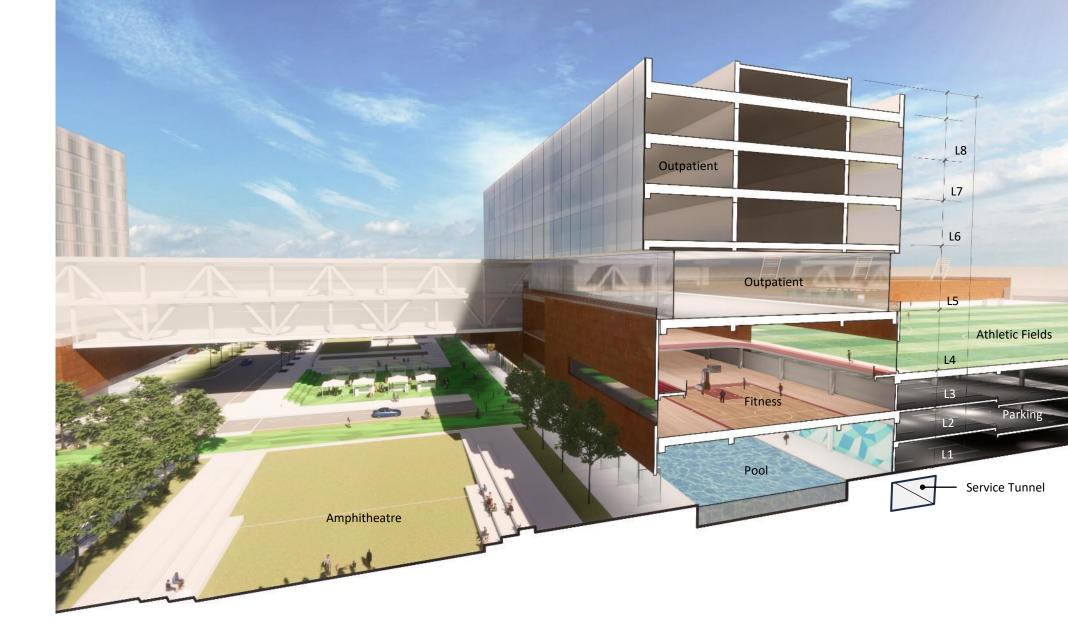

### **Design Updates**

- Relocation of housing and day care to the west opened up NW corner of the site to better connect with the surrounding neighborhood.
- 2. Relocation of the daycare provided a more resilient solution for the potential future hospital expansion.
- 3. Relocation of housing provided an open central plaza that connects social spaces, public amenities and NE entry.
- 4. The main vehicular entrances are aligned with Spaulding and the existing 32nd Street to the west.
- The El Paseo Trail has been incorporated into the campus planning, adjacent to public amenities, retail, and food services.
- 32nd street has been re-organized with public right-of-way, native landscaping, and retail on both sides of the street. This better frames future development on the neighboring site.
- Surface parking area has been significantly reduced by 35% to accommodate the new El Paseo Trail, retail and shops facing Kedzie and 32nd Street.
- Parking deck area has been reduced by 19% to accommodate the new El Paseo Trail.
- Breaks in the landscaping and buildings allow views across the project from the main streets.
- 10. The ground level is thoughtfully organized to provide continuous pedestrian experiences. Along with the public paths that are intentionally curated to maximize public amenities and safety, the new El Paseo Trail adds another layer of ground level experience.
- 11. A continuous, double-loaded, pedestrian only axis has been formed, running north to south. This is lined with Food & Beverage, Market hall, Accelerator, Incubator, retail, and a central plaza.
- 12. The parking layout has been reorganized to allow for Spaulding and 32nd Street to flow directly into the parking structure.