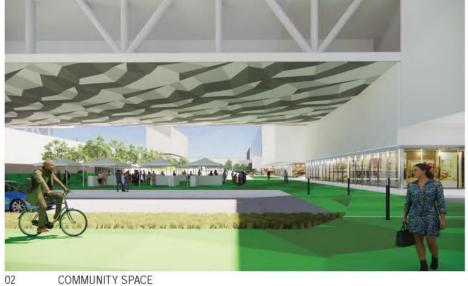

### **Design Updates**

- Relocation of housing and day care to the west opened up NW corner of the site to better connect with the surrounding neighborhood.
- 2. Relocation of the daycare provided a more resilient solution for the potential future hospital expansion.
- 3. Relocation of housing provided an open central plaza that connects social spaces, public amenities and NE entry.
- 4. The main vehicular entrances are aligned with Spaulding and the existing 32nd Street to the west.
- The El Paseo Trail has been incorporated into the campus planning, adjacent to public amenities, retail, and food services.
- 32nd street has been re-organized with public right-of-way, native landscaping, and retail on both sides of the street. This better frames future development on the neighboring site.
- Surface parking area has been significantly reduced by 35% to accommodate the new El Paseo Trail, retail and shops facing Kedzie and 32nd Street.
- Parking deck area has been reduced by 19% to accommodate the new El Paseo Trail.
- Breaks in the landscaping and buildings allow views across the project from the main streets.
- 10. The ground level is thoughtfully organized to provide continuous pedestrian experiences. Along with the public paths that are intentionally curated to maximize public amenities and safety, the new El Paseo Trail adds another layer of ground level experience.
- 11. A continuous, double-loaded, pedestrian only axis has been formed, running north to south. This is lined with Food & Beverage, Market hall, Accelerator, Incubator, retail, and a central plaza.
- 12. The parking layout has been reorganized to allow for Spaulding and 32nd Street to flow directly into the parking structure.

#### 17-8-0909-B2

In addition to providing a visual amenity to the street, open space should be designed to allow public gathering space and activity.

**Ground Floor Plan** 