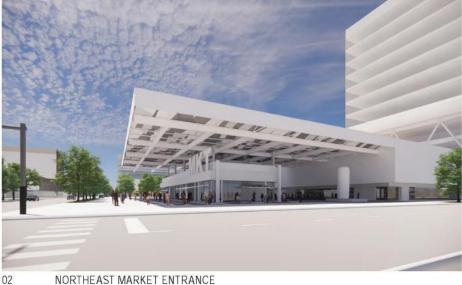

### **Design Updates**

- Relocation of housing and day care to the west opened up NW corner of the site to better connect with the surrounding neighborhood.
- 2. Relocation of the daycare provided a more resilient solution for the potential future hospital expansion.
- 3. Relocation of housing provided an open central plaza that connects social spaces, public amenities and NE entry.
- 4. The main vehicular entrances are aligned with Spaulding and the existing 32nd Street to the west.
- The El Paseo Trail has been incorporated into the campus planning, adjacent to public amenities, retail, and food services.
- 32nd street has been re-organized with public right-of-way, native landscaping, and retail on both sides of the street. This better frames future development on the neighboring site.
- Surface parking area has been significantly reduced by 35% to accommodate the new El Paseo Trail, retail and shops facing Kedzie and 32nd Street.
- Parking deck area has been reduced by 19% to accommodate the new El Paseo Trail.
- Breaks in the landscaping and buildings allow views across the project from the main streets.
- 10. The ground level is thoughtfully organized to provide continuous pedestrian experiences. Along with the public paths that are intentionally curated to maximize public amenities and safety, the new El Paseo Trail adds another layer of ground level experience.
- 11. A continuous, double-loaded, pedestrian only axis has been formed, running north to south. This is lined with Food & Beverage, Market hall, Accelerator, Incubator, retail, and a central plaza.
- 12. The parking layout has been reorganized to allow for Spaulding and 32nd Street to flow directly into the parking structure.