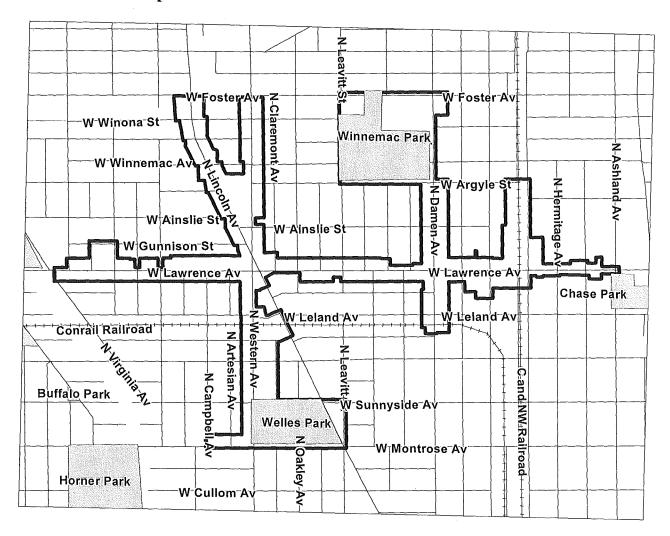

#### SECTION 2 [Sections 2 through 5 must be completed for each redevelopment project area listed in Section 1.]

| Name of Redevelopment Project Area: Western Avenue North Redevelopment Project Area                        |  |  |
|------------------------------------------------------------------------------------------------------------|--|--|
| Primary Use of Redevelopment Project Area*: Combination/Mixed                                              |  |  |
| If "Combination/Mixed" List Component Types: Industrial                                                    |  |  |
| Under which section of the Illinois Municipal Code was Redevelopment Project Area designated? (check one): |  |  |
| Tax Increment Allocation Redevelopment Act X Industrial Jobs Recovery Law                                  |  |  |