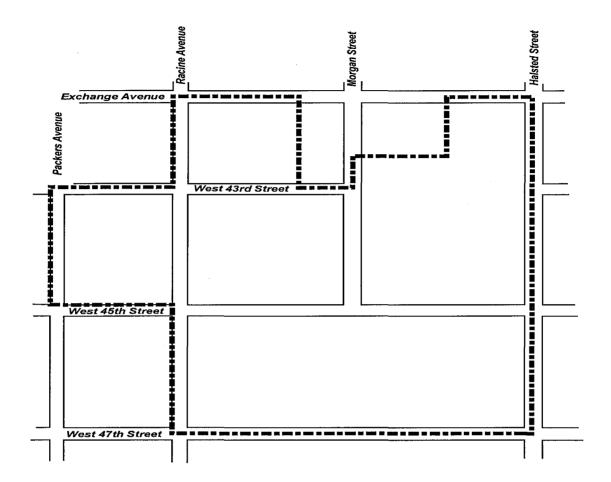

Section 1 (65 ILCS 5/11-74.4-5 (d) (1.5) and 65 ILCS 5/11-74.6-22 (d) (1.5)\*)

| FILL OUT ONE FO                                                    | R <u>EACH</u> TIF DISTICT |            |  |  |
|--------------------------------------------------------------------|---------------------------|------------|--|--|
| Name of Redevelopment Project Area Date Designated Date Terminated |                           |            |  |  |
| 24th/Michigan                                                      | 7/21/1999                 | 7/21/2022  |  |  |
| 26th and King Drive                                                | 1/11/2006                 | 12/31/2030 |  |  |
| 35th and Wallace                                                   | . 12/15/1999              | 12/31/2023 |  |  |
| 35th/Halsted                                                       | 1/14/1997                 | 12/31/2021 |  |  |
| 35th/State                                                         | 1/14/2004                 | 12/31/2028 |  |  |
| 43rd/Cottage Grove                                                 | 7/8/1998                  | 12/31/2022 |  |  |
| 47th/Ashland                                                       | 3/27/2002                 | 12/31/2026 |  |  |
| 47th/Halsted                                                       | 5/29/2002                 | 12/31/2026 |  |  |
| 47th/King Drive                                                    | 3/27/2002                 | 12/31/2026 |  |  |
| 47th/State                                                         | 7/21/2004                 | 12/31/2028 |  |  |
| 49th Street/St. Lawrence Avenue                                    | 1/10/1996                 | 12/31/2020 |  |  |
| 51st/ Archer                                                       | 5/17/2000                 | 12/31/2024 |  |  |
| 51st/Lake Park                                                     | 11/15/2012                | 12/31/2036 |  |  |
| 53rd Street                                                        | 1/10/2001                 | 12/31/2025 |  |  |
| 60th and Western                                                   | 5/9/1996                  | 5/9/2019   |  |  |
| 63rd/Ashland                                                       | 3/29/2006                 | 12/31/2030 |  |  |
| 63rd/Pulaski                                                       | 5/17/2000                 | 12/31/2024 |  |  |
| 67th/Cicero                                                        | 10/2/2002                 | 12/31/2026 |  |  |
| 67th/Wentworth                                                     | 5/4/2011                  | 12/31/2035 |  |  |
| 69th/Ashland                                                       | 11/3/2004                 | 12/31/2016 |  |  |
| 71st and Stony Island                                              | 10/7/1998                 | 10/7/2021  |  |  |
| 73rd/University                                                    | 9/13/2006                 | 12/31/2030 |  |  |
| 79th and Cicero                                                    | 6/8/2005                  | 12/31/2029 |  |  |