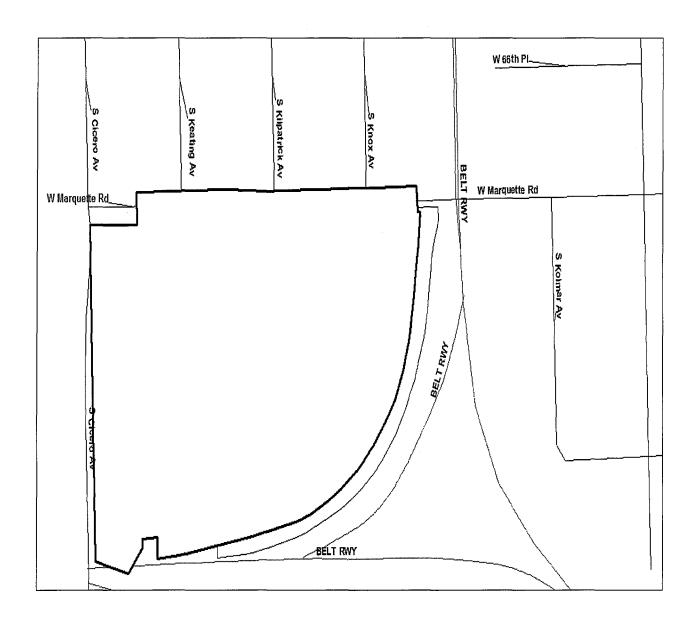

## SECTION 2 [Sections 2 through 5 must be completed for <u>each</u> redevelopment project area listed in Section 1.] FY 2016

| Name of Redevelopment Project Area: 67th/Cicero Redevelopment Project Area                                 |
|------------------------------------------------------------------------------------------------------------|
| Primary Use of Redevelopment Project Area*: Combination/Mixed                                              |
| If "Combination/Mixed" List Component Types: Residential/Commercial                                        |
| Under which section of the Illinois Municipal Code was Redevelopment Project Area designated? (check one): |
| Tax Increment Allocation Redevelopment Act X Industrial Jobs Recovery Law                                  |