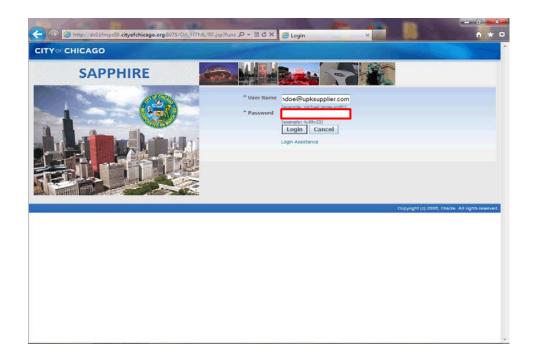

# **Delete Existing Address**

In this Course you will learn how to delete an existing address for the City of Chicago.

From the login page, click in the **User Name** field.

Enter the desired information into the **Username** field. In this example, enter "johndoe@upksupplier.com".

You will need to use your current login for the City of Chicago's iSupplier Portal.

Click in the **Password** field.

Enter the desired information into the **Password** field. Enter "oracle123".

You need to enter your specific password to access your iSupplier Portal account with the City of Chicago.