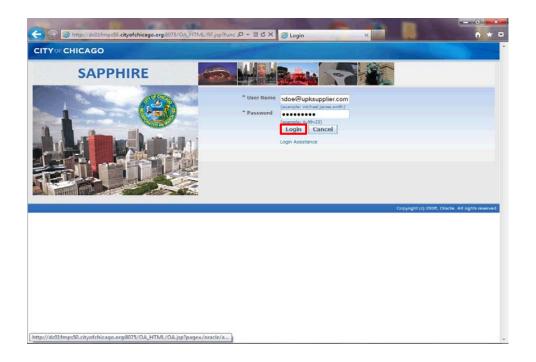

You will need to use your current login for the City of Chicago's iSupplier Portal.

Click in the **Password** field.

Enter the desired information into the **Password** field. Enter "oracle123".

You need to enter your specific password to access your iSupplier Portal account with the City of Chicago.

Click the **Login** button.

The *Oracle Applications Home Page* will now appear.

To access the City of Chicago organization details, click the City of Chicago iSupplier Portal link.

The *iSupplier Portal Home Page* window now appears.