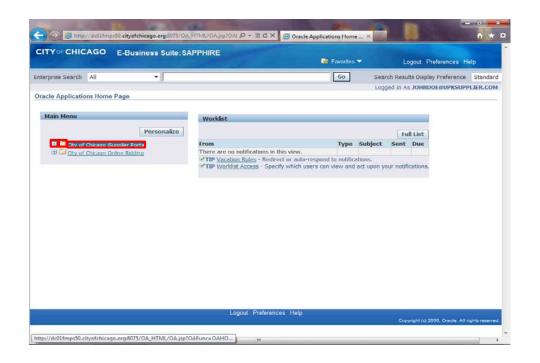

Click the **Login** button.

The *Oracle Applications Home Page* will now appear.

To access the City of Chicago organization details, click the City of Chicago iSupplier Portal link.

The *iSupplier Portal Home Page* window now appears.