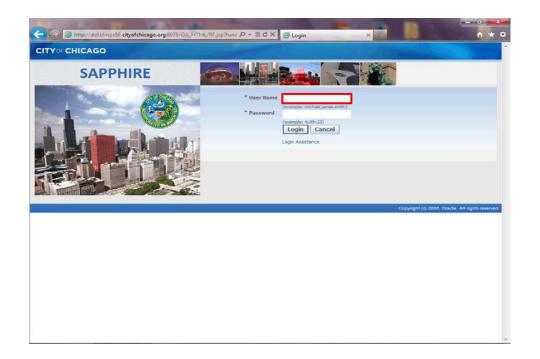

# **Delete Existing Address**

In this Course you will learn how to delete an existing address for the City of Chicago.

From the login page, click in the **User Name** field.

Enter the desired information into the **Username** field. In this example, enter "johndoe@upksupplier.com".