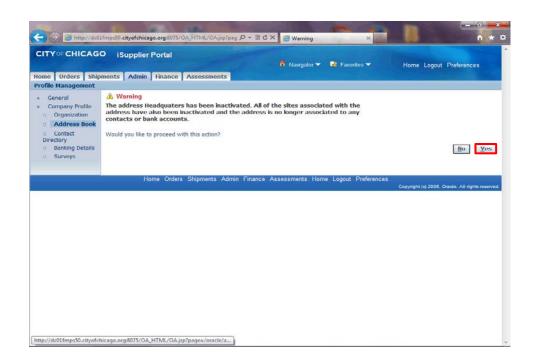

You must make sure that this address is not being used on any purchasing or payment documents prior to deleting. It may be better to update this address to your new address rather than deleting.

Click the Yes button.