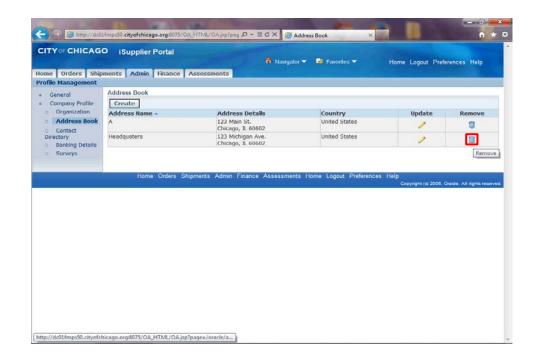

Click the **Admin** link at the top of the page to access your company details.

Click the **Address Book** link on the left hand side of the page.

Click the **Remove** button (trash icon) for the address that needs to be removed.