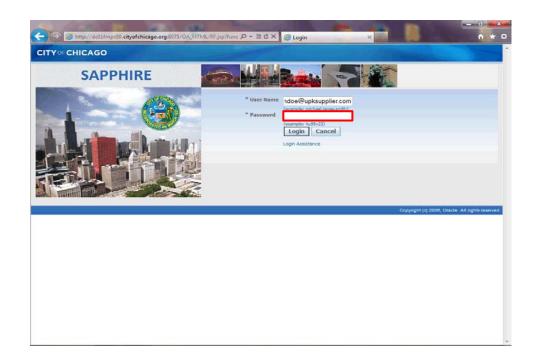

# **Delete Existing Address**

In this Course you will learn how to delete an existing address for the City of Chicago.

From the login page, click in the **User Name** field.

Enter the desired information into the **Username** field. In this example, enter "johndoe@upksupplier.com".