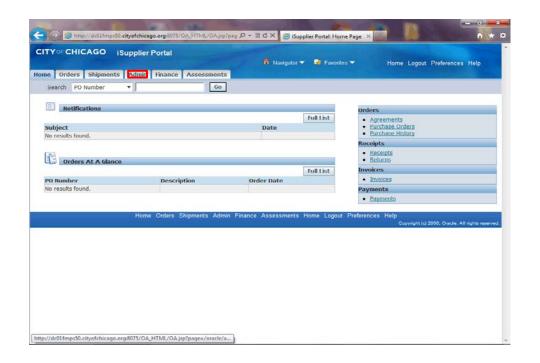

Click the **Admin** link at the top of the page to access your company details.

Click the **Address Book** link on the left hand side of the page.

Click the **Remove** button (trash icon) for the address that needs to be removed.