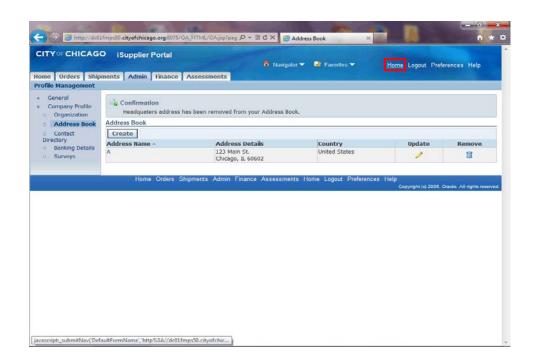

You will notice the address has been removed.

Click the **Home** link to return to the iSupplier Portal Home page.

You have just finished deleting an address for your company on the City of Chicago's iSupplier Portal.