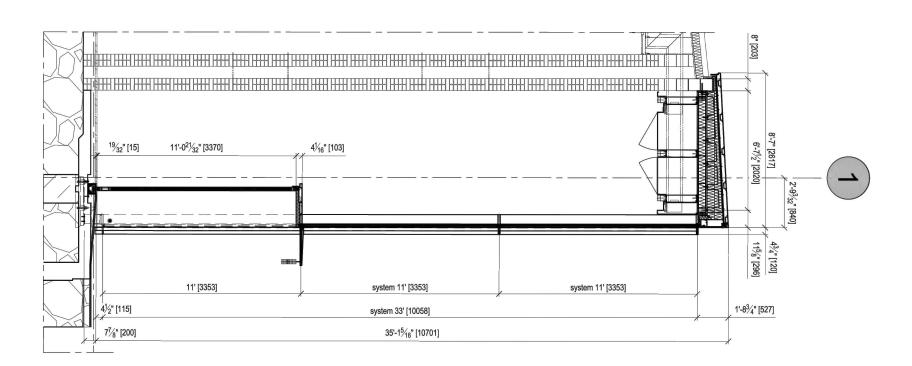

The front wall/street-facing façade of the existing building is currently setback approximately 10.6 feet from the corresponding property line and is recessed just about 8.5 feet behind the immediately adjacent buildings, thereby creating an optical disadvantage when it comes to the building's visual presence on this vibrant streetscape, while in turn causing incongruity to the associated pedestrian way. With much reverence to the historical significance of the subject building's embellished masonry façade, and in an effort to bring some spatial conformity to this robust commercial framework, the Applicant is proposing to erect a (transparent) glass atrium off the front of the building, that will attach to the roof of the building and be affixed at grade – vertically (36 feet in height). Such glass addition follows the lines of the existing building envelope – straight forward, approximately 8.0 feet, so to better align with the facades of the adjacent buildings, while still allowing a front setback of 2.6 feet off the property line, thereby continuing to enhance the spacious sidewalks unique to this retail corridor.

The proposed glass enclosure/addition is functionally intended to display merchandising and products for the new store, with the purpose of attracting customers into the main sales area – beyond and through the original building façade. The design for the glass enclosure/addition was conscientiously created by world renowned Architect – David Chipperfield, so to protect and to accentuate the historically meaningful façade of the existing building, which such existing improvements helped to create the character of this well-established and widely celebrated commercial streetscape. The added area (*approximately 417 square feet*) is not intended to be used or accessed by customers (the public), other than as the primary path of pedestrian ingress/egress between the sidewalk and the interior of the store.