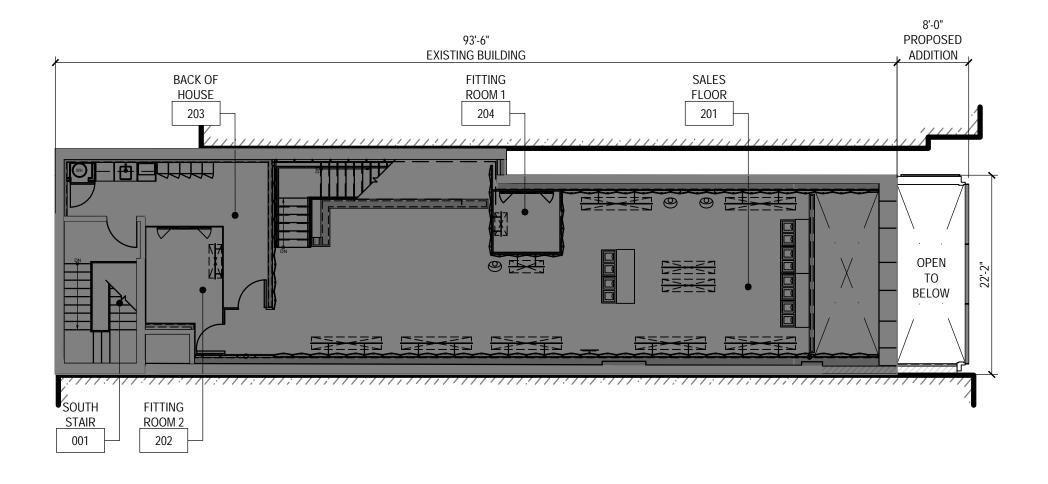

<u>Figure 4-3: Proposed Floor Plan - Enlarged</u> <u>glass enclosure addition plan</u>

**Applicant:** Akris Boutique **Address:** 101 East Oak St.

Chicago, Illinois

**Date:** February 9th, 2024

Applicant: Akris Boutique
Address: 101 East Oak St.
Chicago, Illinois
Date: February 9th, 2024

The front wall/street-facing façade of the existing building is currently setback approximately 10.6 feet from the corresponding property line and is recessed just about 8.5 feet behind the immediately adjacent buildings, thereby creating an optical disadvantage when it comes to the building's visual presence on this vibrant streetscape, while in turn causing incongruity to the associated pedestrian way. With much reverence to the historical significance of the subject building's embellished masonry façade, and in an effort to bring some spatial conformity to this robust commercial framework, the Applicant is proposing to erect a (transparent) glass atrium off the front of the building, that will attach to the roof of the building and be affixed at grade – vertically (36 feet in height). Such glass addition follows the lines of the existing building envelope – straight forward, approximately 8.0 feet, so to better align with the facades of the adjacent buildings, while still allowing a front setback of 2.6 feet off the property line, thereby continuing to enhance the spacious sidewalks unique to this retail corridor.

The proposed glass enclosure/addition is functionally intended to display merchandising and products for the new store, with the purpose of attracting customers into the main sales area – beyond and through the original building façade. The design for the glass enclosure/addition was conscientiously created by world renowned Architect – David Chipperfield, so to protect and to accentuate the historically meaningful façade of the existing building, which such existing improvements helped to create the character of this well-established and widely celebrated commercial streetscape. The added area (*approximately 417 square feet*) is not intended to be used or accessed by customers (the public), other than as the primary path of pedestrian ingress/egress between the sidewalk and the interior of the store.