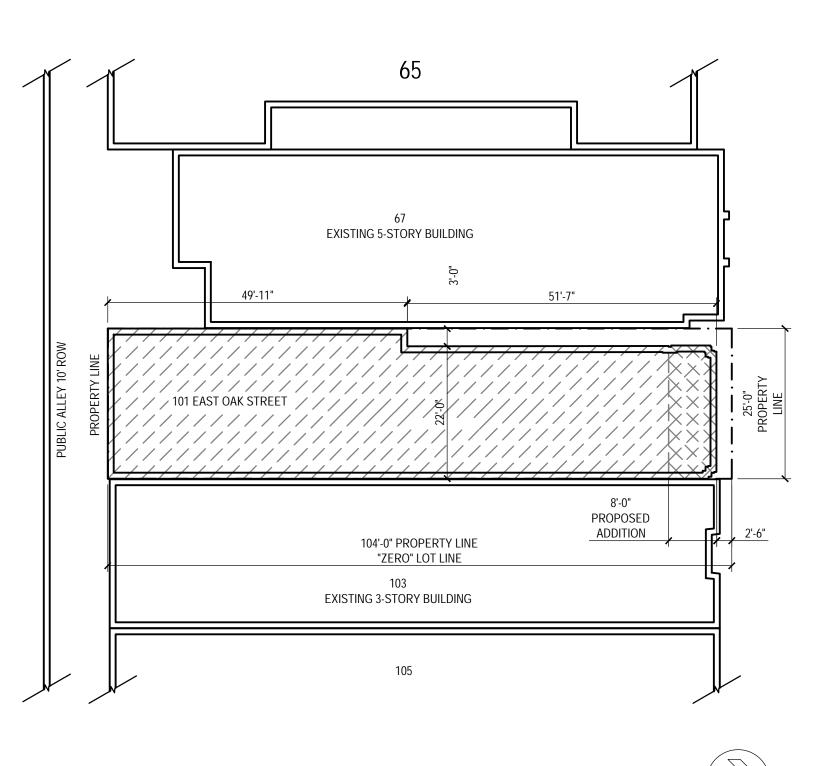

The front wall/street-facing façade of the existing building is currently setback approximately 10.6 feet from the corresponding property line and is recessed just about 8.5 feet behind the immediately adjacent buildings, thereby creating an optical disadvantage when it comes to the building's visual presence on this vibrant streetscape, while in turn causing incongruity to the associated pedestrian way. With much reverence to the historical significance of the subject building's embellished masonry façade, and in an effort to bring some spatial conformity to this robust commercial framework, the Applicant is proposing to erect a (transparent) glass atrium off the front of the building, that will attach to the roof of the building and be affixed at grade – vertically (36 feet in height). Such glass addition follows the lines of the existing building envelope – straight forward, approximately 8.0 feet, so to better align with the facades of the adjacent buildings, while still allowing a front setback of 2.6 feet off the property line, thereby continuing to enhance the spacious sidewalks unique to this retail corridor.

The proposed glass enclosure/addition is functionally intended to display merchandising and products for the new store, with the purpose of attracting customers into the main sales area – beyond and through the original building façade. The design for the glass enclosure/addition was conscientiously created by world renowned Architect – David Chipperfield, so to protect and to accentuate the historically meaningful façade of the existing building, which such existing improvements helped to create the character of this well-established and widely celebrated commercial streetscape. The added area (*approximately 417 square feet*) is not intended to be used or accessed by customers (the public), other than as the primary path of pedestrian ingress/egress between the sidewalk and the interior of the store.

<u>Figure 4-3: Proposed Floor Plan - Enlarged</u> <u>glass enclosure addition plan</u>

**Applicant:** Akris Boutique **Address:** 101 East Oak St.

Chicago, Illinois

**Date:** February 9th, 2024

Applicant: Akris Boutique
Address: 101 East Oak St.
Chicago, Illinois
Date: February 9th, 2024