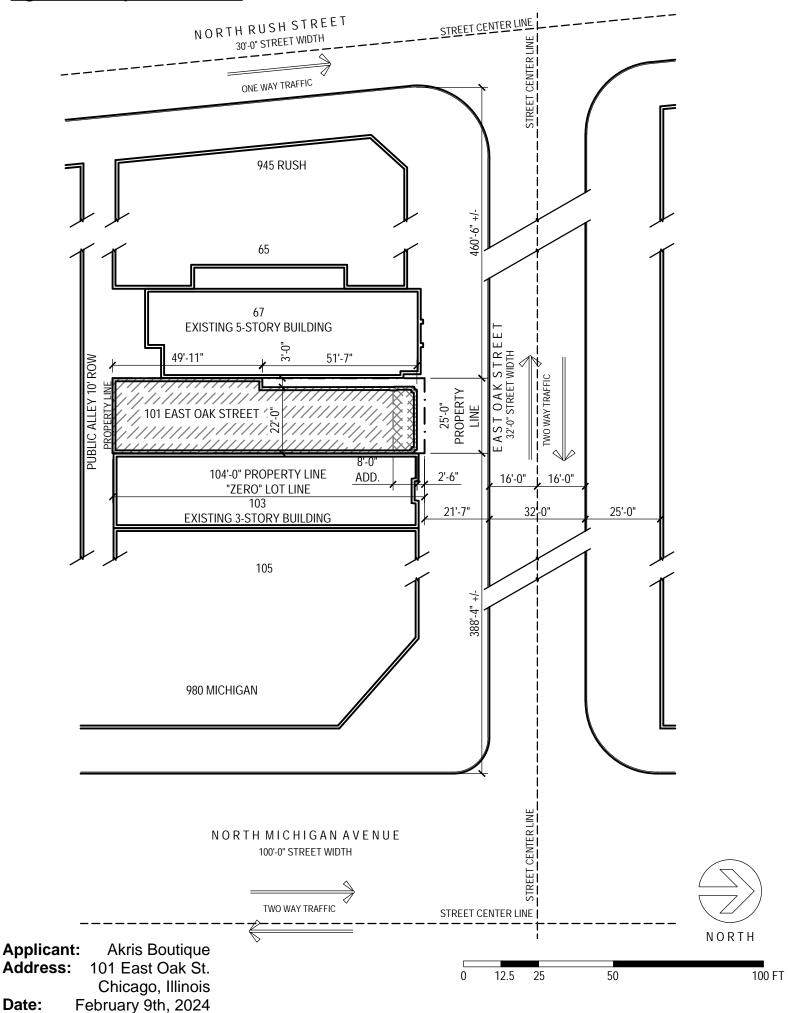

- I. Figure 1: A <u>Map of the Vicinity of the Site</u>, showing Lake Michigan, lakefront parks, preferential streets, schools, parks, major institutions. All streets on this map should be named, and the outline and height on all structures on properties immediately adjacent to the site of the proposal must be shown.
- II. Figure 2: A <u>Map of the Existing Site</u>, showing locations and dimensions of lot lines; contour intervals (5-foot); existing structures, walkways, driveways, special features.
- III. Figure 3: The <u>Proposed Site Plan</u>, showing locations and dimensions of proposed structures, driveways and walkways; proposed exterior parking areas; proposed exterior open space and recreation areas.
- IV. Figure 4: <u>Proposed Floor Plans</u>, including the ground floor, a typical floor, any floor with recreation space or facilities.
- V. Figure 5: An <u>Elevation or Cross-section</u>, showing the height and number of stories for all proposed structures.
- VI. Narrative: A Statement Describing the Proposed Development.

The front wall/street-facing façade of the existing building is currently setback approximately 10.6 feet from the corresponding property line and is recessed just about 8.5 feet behind the immediately adjacent buildings, thereby creating an optical disadvantage when it comes to the building's visual presence on this vibrant streetscape, while in turn causing incongruity to the associated pedestrian way. With much reverence to the historical significance of the subject building's embellished masonry façade, and in an effort to bring some spatial conformity to this robust commercial framework, the Applicant is proposing to erect a (transparent) glass atrium off the front of the building, that will attach to the roof of the building and be affixed at grade – vertically (36 feet in height). Such glass addition follows the lines of the existing building envelope – straight forward, approximately 8.0 feet, so to better align with the facades of the adjacent buildings, while still allowing a front setback of 2.6 feet off the property line, thereby continuing to enhance the spacious sidewalks unique to this retail corridor.