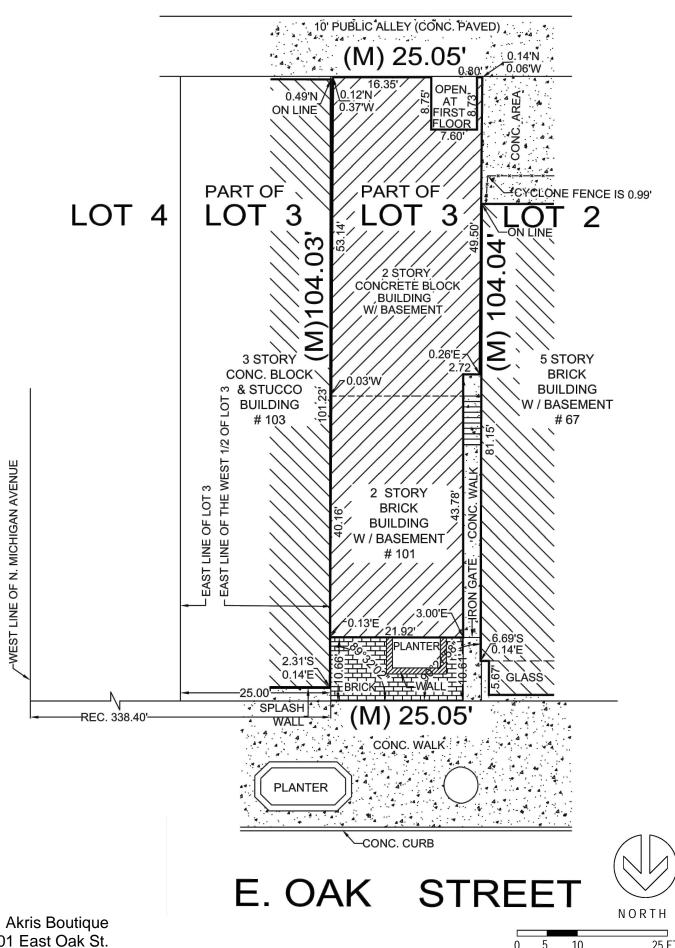

- I. Figure 1: A <u>Map of the Vicinity of the Site</u>, showing Lake Michigan, lakefront parks, preferential streets, schools, parks, major institutions. All streets on this map should be named, and the outline and height on all structures on properties immediately adjacent to the site of the proposal must be shown.
- II. Figure 2: A <u>Map of the Existing Site</u>, showing locations and dimensions of lot lines; contour intervals (5-foot); existing structures, walkways, driveways, special features.
- III. Figure 3: The <u>Proposed Site Plan</u>, showing locations and dimensions of proposed structures, driveways and walkways; proposed exterior parking areas; proposed exterior open space and recreation areas.
- IV. Figure 4: <u>Proposed Floor Plans</u>, including the ground floor, a typical floor, any floor with recreation space or facilities.
- V. Figure 5: An <u>Elevation or Cross-section</u>, showing the height and number of stories for all proposed structures.
- VI. Narrative: A Statement Describing the Proposed Development.

The front wall/street-facing façade of the existing building is currently setback approximately 10.6 feet from the corresponding property line and is recessed just about 8.5 feet behind the immediately adjacent buildings, thereby creating an optical disadvantage when it comes to the building's visual presence on this vibrant streetscape, while in turn causing incongruity to the associated pedestrian way. With much reverence to the historical significance of the subject building's embellished masonry façade, and in an effort to bring some spatial conformity to this robust commercial framework, the Applicant is proposing to erect a (transparent) glass atrium off the front of the building, that will attach to the roof of the building and be affixed at grade – vertically (36 feet in height). Such glass addition follows the lines of the existing building envelope – straight forward, approximately 8.0 feet, so to better align with the facades of the adjacent buildings, while still allowing a front setback of 2.6 feet off the property line, thereby continuing to enhance the spacious sidewalks unique to this retail corridor.

The proposed glass enclosure/addition is functionally intended to display merchandising and products for the new store, with the purpose of attracting customers into the main sales area – beyond and through the original building façade. The design for the glass enclosure/addition was conscientiously created by world renowned Architect – David Chipperfield, so to protect and to accentuate the historically meaningful façade of the existing building, which such existing improvements helped to create the character of this well-established and widely celebrated commercial streetscape. The added area (*approximately 417 square feet*) is not intended to be used or accessed by customers (the public), other than as the primary path of pedestrian ingress/egress between the sidewalk and the interior of the store.