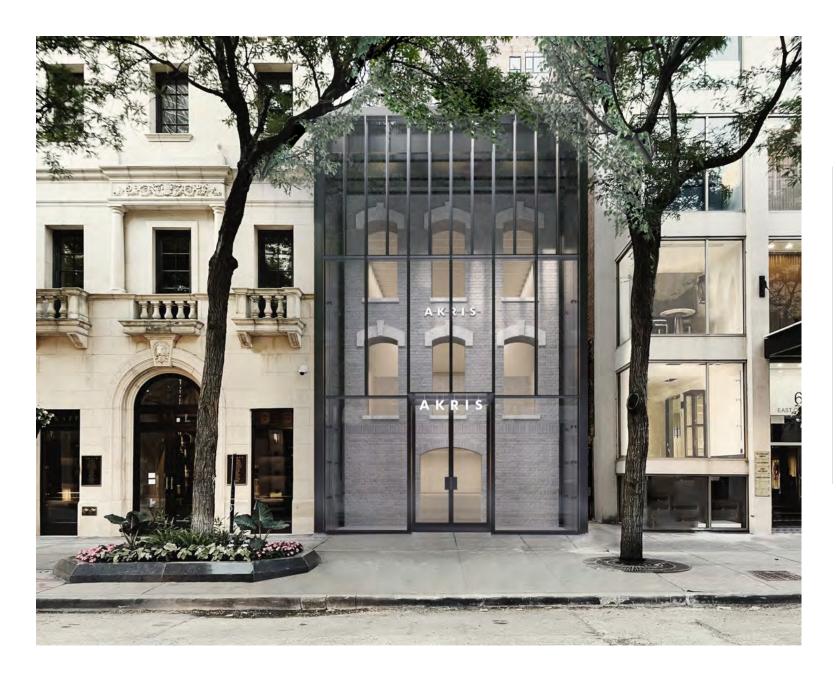

The front wall/street-facing façade of the existing building is currently setback approximately 10.6 feet from the corresponding property line and is recessed just about 8.5 feet behind the immediately adjacent buildings, thereby creating an optical disadvantage when it comes to the building's visual presence on this vibrant streetscape, while in turn causing incongruity to the associated pedestrian way. With much reverence to the historical significance of the subject building's embellished masonry façade, and in an effort to bring some spatial conformity to this robust commercial framework, the Applicant is proposing to erect a (transparent) glass atrium off the front of the building, that will attach to the roof of the building and be affixed at grade – vertically (36 feet in height). Such glass addition follows the lines of the existing building envelope – straight forward, approximately 8.0 feet, so to better align with the facades of the adjacent buildings, while still allowing a front setback of 2.6 feet off the property line, thereby continuing to enhance the spacious sidewalks unique to this retail corridor.

The proposed glass enclosure/addition is functionally intended to display merchandising and products for the new store, with the purpose of attracting customers into the main sales area – beyond and through the original building façade. The design for the glass enclosure/addition was conscientiously created by world renowned Architect – David Chipperfield, so to protect and to accentuate the historically meaningful façade of the existing building, which such existing improvements helped to create the character of this well-established and widely celebrated commercial streetscape. The added area (*approximately 417 square feet*) is not intended to be used or accessed by customers (the public), other than as the primary path of pedestrian ingress/egress between the sidewalk and the interior of the store.

While the building is not a formally designated "landmark," *Akris* wanted to preserve the rich Chicago history attributed to this *Goldcoast Neighborhood* – in particular, with regard to the building's classic red brick aesthetic. Therefore, the design of the glass addition revolves around how to securely attach the structure to the existing masonry façade while minimizing removal of the associated finishes and intricate architectural elements, while still maintaining strict compliance with all of the applicable zoning and building code requirements (*including*, *fire rating for exterior walls*, *accessibility*, and providing adequate transparency into the space).

Figure 6-2: Proposed Rendering - Day

**Applicant:** Akris Boutique **Address:** 101 East Oak St. Chicago Illinois

Chicago, Illinois **Date:** February 9th, 2024

Figure 6-3: Proposed Rendering - Night

Applicant: Akris Boutique Address: 101 East Oak St.