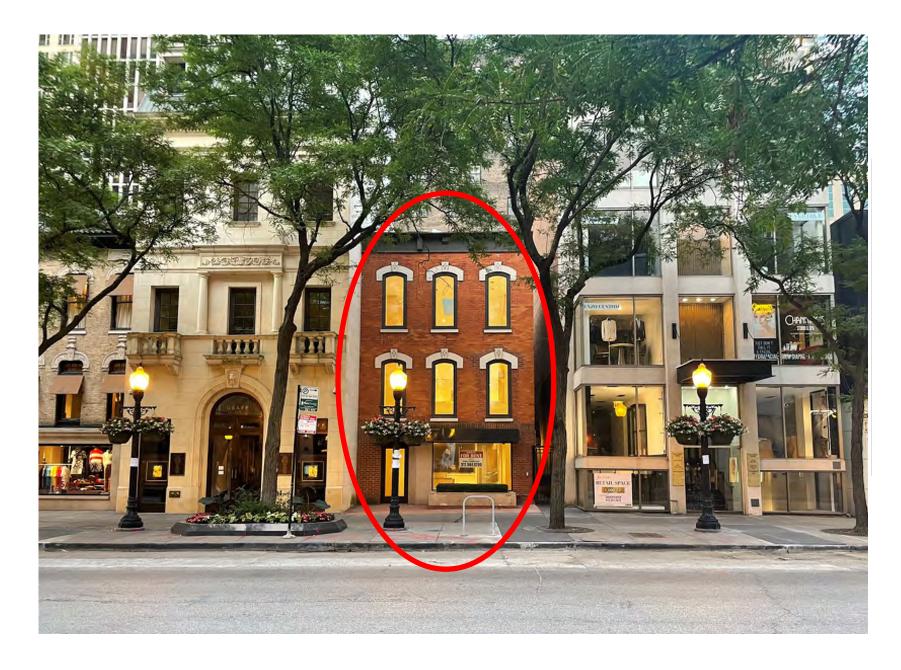

# SECTION VI. DESCRIPTIVE STATEMENT

The Applicant – Akris Inc., is seeking to undertake the renovation and reactivation of the existing two-story commercial building that comprises the subject property, generally located at 101 East Oak Street, within the Private Lakefront District and the Oak Street Commercial Corridor (42<sup>nd</sup> Ward), wherein the Applicant intends to establish and to operate its first and only flagship store in the Midwest Region of the United States. \*[Akris is an international fashion house, founded in 1922, in St. Gallen, Switzerland, where they continue to maintain their headquarters and original storefront. Akris has since established subsidiaries throughout the world, including in the United States, Japan and Korea, select major cities within which they operate their retail boutiques.]

The front wall/street-facing façade of the existing building is currently setback approximately 10.6 feet from the corresponding property line and is recessed just about 8.5 feet behind the immediately adjacent buildings, thereby creating an optical disadvantage when it comes to the building's visual presence on this vibrant streetscape, while in turn causing incongruity to the associated pedestrian way. With much reverence to the historical significance of the subject building's embellished masonry façade, and in an effort to bring some spatial conformity to this robust commercial framework, the Applicant is proposing to erect a (transparent) glass atrium off the front of the building, that will attach to the roof of the building and be affixed at grade – vertically (36 feet in height). Such glass addition follows the lines of the existing building envelope – straight forward, approximately 8.0 feet, so to better align with the facades of the adjacent buildings, while still allowing a front setback of 2.6 feet off the property line, thereby continuing to enhance the spacious sidewalks unique to this retail corridor.

0 2 5FT

Applicant: Akris Boutique
Address: 101 East Oak St.
Chicago, Illinois
Date: February 9th, 2024

5 FT

Figure 6-1: Existing Context Photo

Applicant: Akris Boutique Address: 101 East Oak St. Chicago, Illinois Date: February 9th, 2024