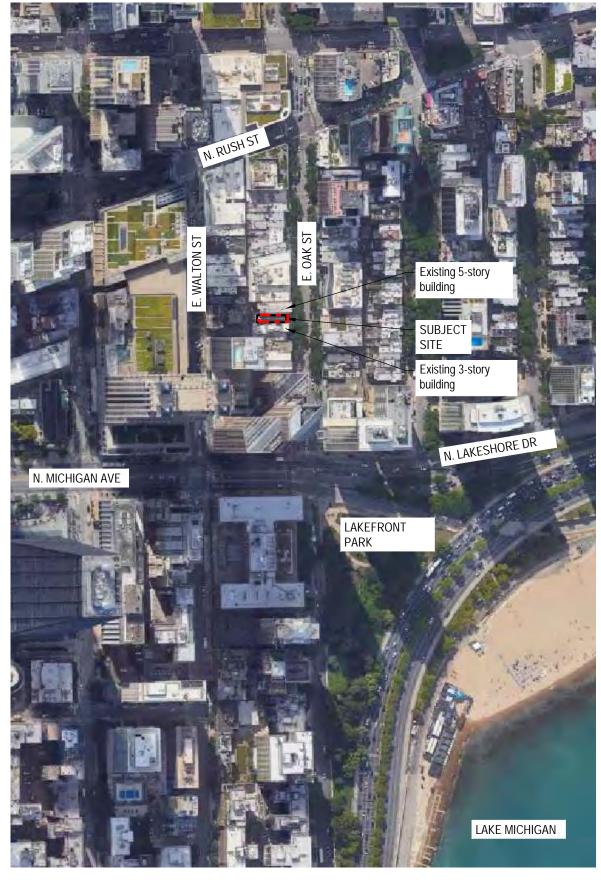

## For Office Use Only

| Date of Introduction: |  |
|-----------------------|--|
| File Number:          |  |
| Ward:                 |  |

Figure 1: Map of the Vicinity of the Site

Date:

Chicago, Illinois February 9th, 2024

Applicant: Akris Boutique Address: 101 East Oak St.

Date:

Chicago, Illinois

February 9th, 2024

400 FT 50 100 200

Applicant: Akris Boutique Address: 101 East Oak St.

Date:

Chicago, Illinois February 9th, 2024