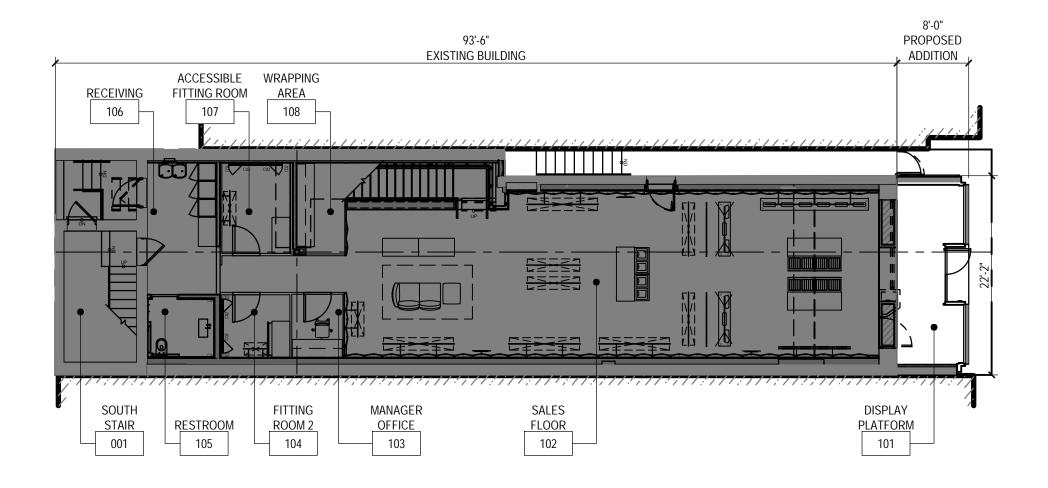

25 FT 10

Figure 3-1: Proposed Site Plan

Applicant: Akris Boutique Address: 101 East Oak St.

Date:

Chicago, Illinois February 9th, 2024

Figure 4-1: Proposed Floor Plan - 1st floor

**Applicant:** Akris Boutique Address: 101 East Oak St. Chicago, Illinois

# SECTION VI. DESCRIPTIVE STATEMENT

The Applicant – Akris Inc., is seeking to undertake the renovation and reactivation of the existing two-story commercial building that comprises the subject property, generally located at 101 East Oak Street, within the Private Lakefront District and the Oak Street Commercial Corridor (42<sup>nd</sup> Ward), wherein the Applicant intends to establish and to operate its first and only flagship store in the Midwest Region of the United States. \*[Akris is an international fashion house, founded in 1922, in St. Gallen, Switzerland, where they continue to maintain their headquarters and original storefront. Akris has since established subsidiaries throughout the world, including in the United States, Japan and Korea, select major cities within which they operate their retail boutiques.]

The front wall/street-facing façade of the existing building is currently setback approximately 10.6 feet from the corresponding property line and is recessed just about 8.5 feet behind the immediately adjacent buildings, thereby creating an optical disadvantage when it comes to the building's visual presence on this vibrant streetscape, while in turn causing incongruity to the associated pedestrian way. With much reverence to the historical significance of the subject building's embellished masonry façade, and in an effort to bring some spatial conformity to this robust commercial framework, the Applicant is proposing to erect a (transparent) glass atrium off the front of the building, that will attach to the roof of the building and be affixed at grade – vertically (36 feet in height). Such glass addition follows the lines of the existing building envelope – straight forward, approximately 8.0 feet, so to better align with the facades of the adjacent buildings, while still allowing a front setback of 2.6 feet off the property line, thereby continuing to enhance the spacious sidewalks unique to this retail corridor.

The proposed glass enclosure/addition is functionally intended to display merchandising and products for the new store, with the purpose of attracting customers into the main sales area – beyond and through the original building façade. The design for the glass enclosure/addition was conscientiously created by world renowned Architect – David Chipperfield, so to protect and to accentuate the historically meaningful façade of the existing building, which such existing improvements helped to create the character of this well-established and widely celebrated commercial streetscape. The added area (*approximately 417 square feet*) is not intended to be used or accessed by customers (the public), other than as the primary path of pedestrian ingress/egress between the sidewalk and the interior of the store.