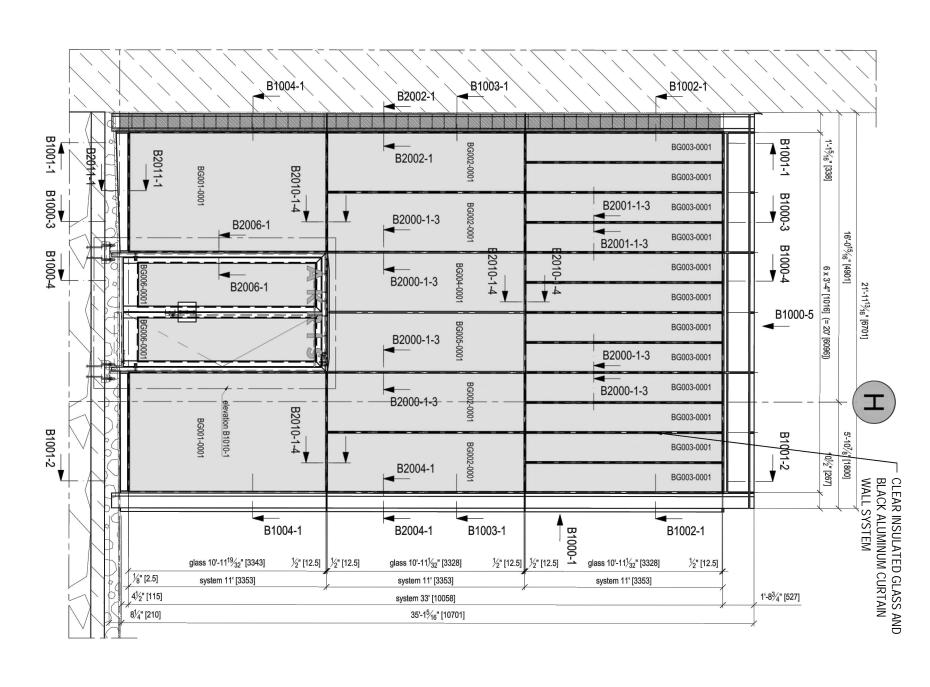

The front wall/street-facing façade of the existing building is currently setback approximately 10.6 feet from the corresponding property line and is recessed just about 8.5 feet behind the immediately adjacent buildings, thereby creating an optical disadvantage when it comes to the building's visual presence on this vibrant streetscape, while in turn causing incongruity to the associated pedestrian way. With much reverence to the historical significance of the subject building's embellished masonry façade, and in an effort to bring some spatial conformity to this robust commercial framework, the Applicant is proposing to erect a (transparent) glass atrium off the front of the building, that will attach to the roof of the building and be affixed at grade – vertically (36 feet in height). Such glass addition follows the lines of the existing building envelope – straight forward, approximately 8.0 feet, so to better align with the facades of the adjacent buildings, while still allowing a front setback of 2.6 feet off the property line, thereby continuing to enhance the spacious sidewalks unique to this retail corridor.

The proposed glass enclosure/addition is functionally intended to display merchandising and products for the new store, with the purpose of attracting customers into the main sales area – beyond and through the original building façade. The design for the glass enclosure/addition was conscientiously created by world renowned Architect – David Chipperfield, so to protect and to accentuate the historically meaningful façade of the existing building, which such existing improvements helped to create the character of this well-established and widely celebrated commercial streetscape. The added area (*approximately 417 square feet*) is not intended to be used or accessed by customers (the public), other than as the primary path of pedestrian ingress/egress between the sidewalk and the interior of the store.

<u>Figure 4-3: Proposed Floor Plan - Enlarged</u> <u>glass enclosure addition plan</u>

**Applicant:** Akris Boutique **Address:** 101 East Oak St.

Chicago, Illinois

**Date:** February 9th, 2024

Applicant: Akris Boutique
Address: 101 East Oak St.
Chicago, Illinois
Date: February 9th, 2024