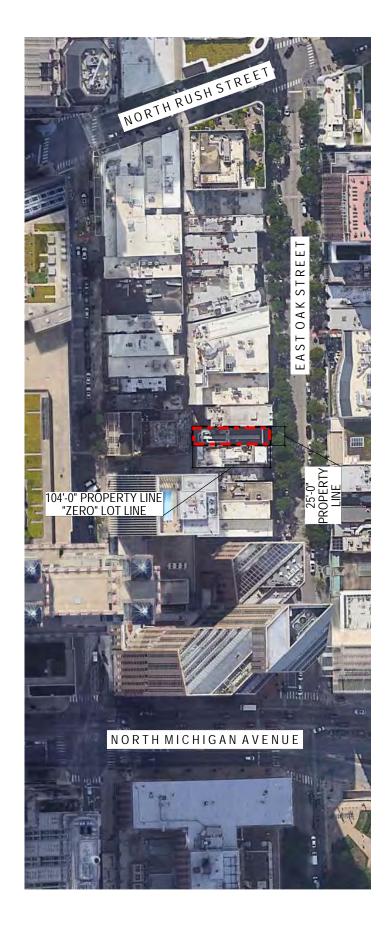

|       | Is Zoning Board of Appeals approval a variation on templated in relation to the Applicant's proposal? |                                     | 7           |
|-------|-------------------------------------------------------------------------------------------------------|-------------------------------------|-------------|
| If "y | ves," please explain the nature of the approval.                                                      |                                     |             |
|       |                                                                                                       |                                     | _<br>_<br>_ |
| III.  | Net Site Area and Existing Zoning District Classift area in each):                                    | ication (list that portion of the r | et site     |
|       | District Classification                                                                               | Area                                |             |
|       | A. DX-5 Downtown Mixed-Use District                                                                   | <b>2,608</b> sq. ft.                |             |
|       | В.                                                                                                    | sq. ft.                             |             |
|       | B                                                                                                     | sq. ft.                             |             |
|       | D. Total Net Site Area:                                                                               | sq. ft.                             |             |
| IV.   | Dwelling Units - NOT APPLICABLE (No dwelling                                                          | ng units existing or proposed)      | 1           |
|       | A. Maximum units allowed                                                                              |                                     |             |
|       | 1. Without efficiency units:                                                                          |                                     |             |
|       | 2. With maximum percent of efficiency un                                                              | <br>its:                            |             |
|       | B. Proposed number of units                                                                           |                                     |             |
|       | 1. Dwelling units:                                                                                    |                                     |             |
|       | 2. Efficiency Units:                                                                                  |                                     |             |
|       | 3. Total Units:                                                                                       |                                     |             |
| V.    | Does the Applicant intend to increase allowable flo                                                   | or area by reducing the number      | r of        |
|       | units constructed below the maximum allowed?                                                          | or area by readoning the number     | . 01        |
|       |                                                                                                       |                                     |             |
|       | yesno.                                                                                                | the maximum ellowed and the         | . Elaa-     |
|       | If "yes" there will be units fewer than                                                               |                                     | ; 100F      |
|       | Area Ratio for the site will be increased by                                                          | <b>⅓</b> 0.                         |             |