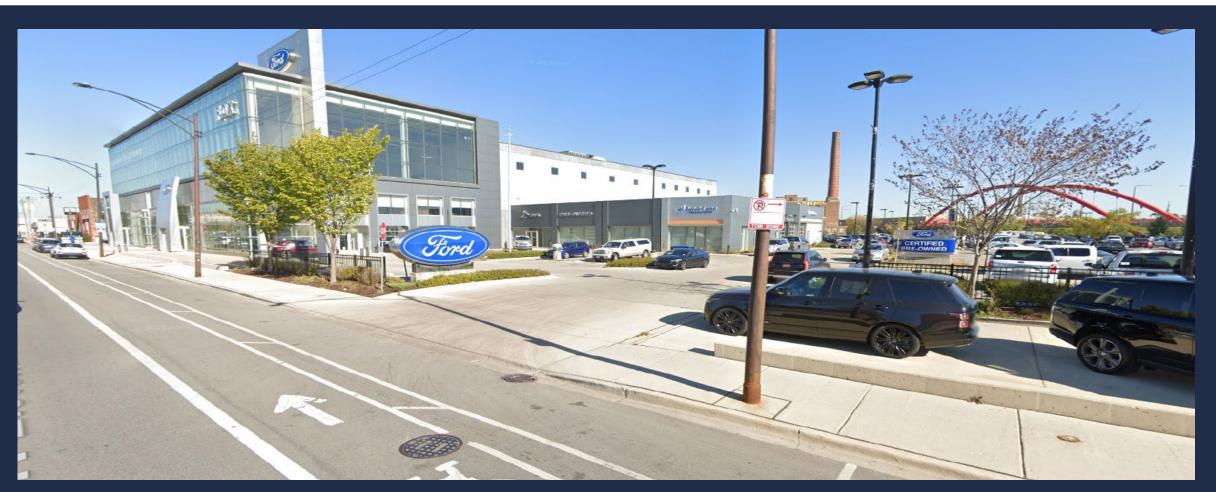

# Pedestrian Context – Parcel to be removed from PD No. 1222 and added to PD No. 1238

### Pedestrian Context - PD No. 1238

PD No. 1222 Site Plan / Ground Floor Plan – Existing Dealership / No Changes Proposed

PD No. 1238 Site Plan / Ground Floor Plan – Existing / No Changes Proposed