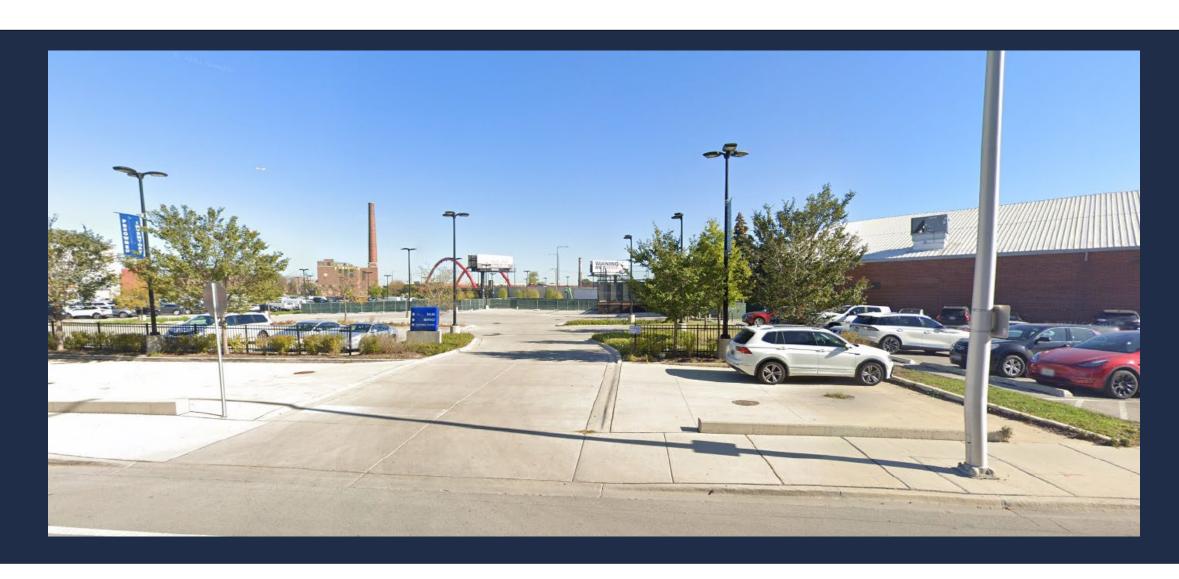

# Pedestrian Context – Parcel to be removed from PD No. 1222 and added to PD No. 1238

### Pedestrian Context – PD No. 1222