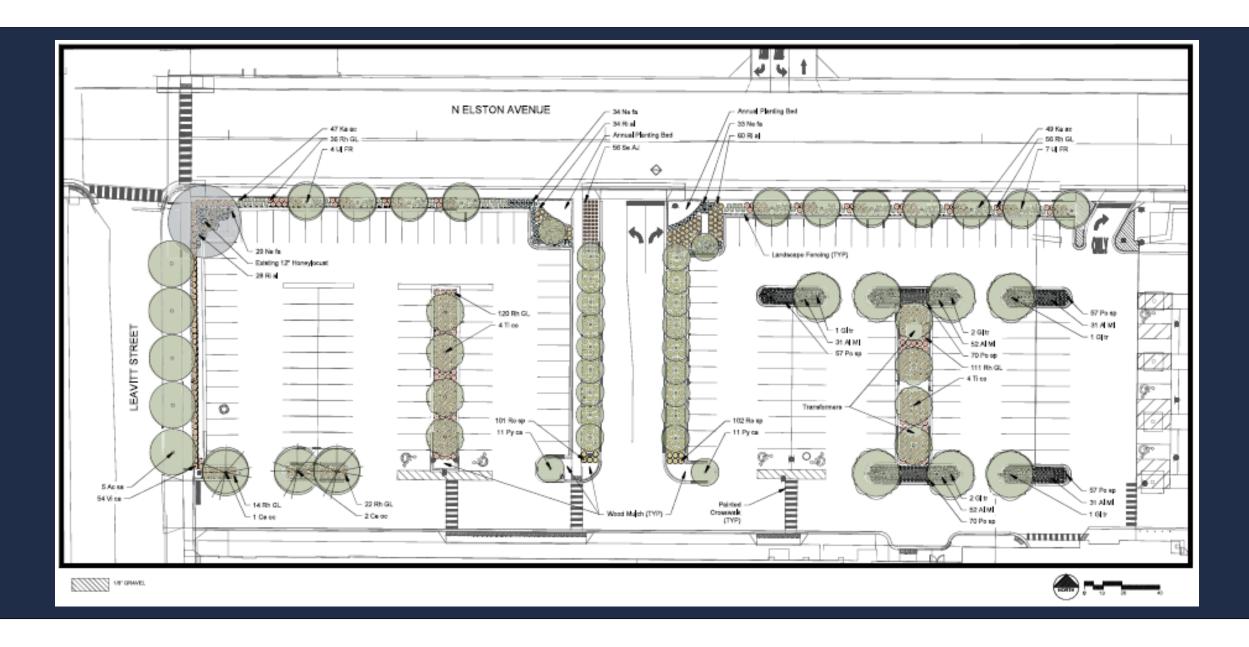

#### LANDSCAPE CALCULATIONS

210523 - Midtown Athletic Club: 2444 N Eliton Avenue, Chicago, IL

| SETBACK / PERIMETER          | LF    | REQ. TREES | PROP. TREES     |
|------------------------------|-------|------------|-----------------|
| (1 tree / 251f)              | 1,404 | 57         | 24              |
| (Continuous Screening Hedge) |       | REQ. UF    | PROP. LB<br>577 |
| (Continuous Omamental Fence) |       | REQ. LF    | PRIDP, LII      |

| VEHIKULAR USE / INTERNAL AREA | PARKING SF   | REQ. AREA RATIO | PROP. AREA FATIO |  |
|-------------------------------|--------------|-----------------|------------------|--|
| (Landicape Area Ratio): 30%   | 92,206 9,202 |                 | 29,705           |  |
|                               |              | REQ. TREES      | PROP. TREIS      |  |

(11tes / 1250) REQ, TREES PROF

#### GENERAL LANDSCAPE NOTES:

- 1, ALL ALTERATIONS MUST BE APPROVED BY THE LANDSCAPE ARCHITECT,
- CONTRACTORS MUST VERIFY ALL QUANTITIES AND OBTAIN ALL PROPER PERMITS AND LICENSES FROM THE PROPER AUTHORITIES.
- ALL LANDSCAPE IMPROVEMENTS SHALL MEET MUNICIPALITY REQUIREMENTS AND GUIDELINES, WHICH SHALL BE VERIFIED BY MUNICIPAL AUTHORITIES.
- ALL MATERIAL MUST MEET INDUSTRY STANDARDS AND THE LANDSCAPE ARCHITECT HAS THE RIGHT TO REFUSE ANY POOR MATERIAL OR WORKMANSHIP.
- 5. LANDSCAPE ARCHITECT IS NOT RESPONSIBLE FOR UNSEEN SITE CONDITIONS.
- ALL PLANTINGS SHALL BE SPACED EQUAL DISTANT, BACKFILLED WITH AMENDED SOIL IN A HOLE TWICE THE ROOTBALL DIAMETER, WATERED, FERTILIZED, PRUNED AND HAVE ALL TAGS AND ROPES REMOVED.
- ALL MASS PLANTED SHRUB BEDS TO BE BERMED 2" TO 3" ABOVE GRADE AND MEET DRAINAGE REQUIREMENTS.
- LAWN AND BED AREAS SHALL BE ROTOTILLED AND CLUMPS OF SOIL, AGGREGATES AND DEBRIS
  RAKED OUT AND REMOVED FROM THE SITE,
- ALL DISTURBED AREAS SHALL HAVE A MIN, OF 6" OF TOPSOIL PLACED AND THEN SEED, FERT. AND BLANKET INSTALLED.
- 10. ALL BEDS SHALL BE EDGED, HAVE WEED PRE-EMERGENTS APPLIED AT THE RECOMMENDED RATE.
- SHREDDED HARDWOOD MULCH SPREAD AT A MINIMUM OF 3" DEPTH THROUGHOUT ALL NEW LANDSCAPE BEDS AND AROUND THE BASE OF ALL NEW TREES PLANTED OUTSIDE OF A LANDSCAPE BED.
- ALL DEBRIS SHALL BE REMOVED FROM THE SITE AND DISPOSED OF PROPERLY.

| Landscape Area 1                  |          |                   |          |                   |                   |                   |  |
|-----------------------------------|----------|-------------------|----------|-------------------|-------------------|-------------------|--|
|                                   | P        | D Drawings        |          | As Built          | Proposed Addition |                   |  |
| Common Name                       | Quantity | Size (Trees Only) | Quantity | Size (Trees Only) | Quantity          | Size (Trees Only) |  |
| Trees                             |          |                   |          |                   |                   |                   |  |
| Common Hackberry                  | 4        | 3"                | 3        | 2.5"              |                   |                   |  |
| Gireko                            | 12       | 3"                |          |                   |                   |                   |  |
| Skyline Honey Locust              | 12       | 3*                |          |                   |                   |                   |  |
| Red Baron Crab                    | 3        | 3"                |          |                   |                   |                   |  |
| Redmond American Linden           | 15       | 2.5"              |          |                   |                   |                   |  |
| Sugar Maple                       |          |                   | 5        | 2.5"              |                   |                   |  |
| Thornless Honeylocust             |          |                   | 7        | 2.5"              |                   |                   |  |
| Thornless Honeylocust             |          |                   | 1        | 12"               |                   |                   |  |
| Asian Pear                        |          |                   | 22       | 2.5"              |                   |                   |  |
| Uttleleaf Linden                  |          |                   |          | 2.5"              |                   |                   |  |
| Frontier Elm                      |          |                   | 11       | 2.5"              |                   |                   |  |
| Total                             | 46       |                   | 57       |                   |                   |                   |  |
|                                   |          | -                 |          |                   |                   |                   |  |
| Shrubs                            |          |                   |          |                   |                   |                   |  |
| Alpine Current                    |          |                   | 121      |                   |                   |                   |  |
| Gro-Low Fragrant Sumac            |          |                   | 350      |                   |                   |                   |  |
| Shrub Rose                        |          |                   | 203      |                   |                   |                   |  |
| Koreanspice Viburnum              |          |                   | 54       |                   |                   |                   |  |
| Goldflame Spirea                  | 129      |                   |          |                   |                   |                   |  |
| Arrowood Viburnum                 | 24       |                   |          |                   |                   |                   |  |
| Wine & Roses Weigela              | 54       |                   |          |                   |                   |                   |  |
| Mini Arcadia Juniper              | 23       |                   |          |                   |                   |                   |  |
| Total                             | 236      |                   | 737      |                   |                   |                   |  |
| Perennials/Grasses/Vines          |          |                   |          |                   |                   |                   |  |
| Summerwine Yarrow                 | 40       |                   |          |                   |                   |                   |  |
| Blue Twister Onion                | 52       |                   |          |                   |                   |                   |  |
| Midnight Prairieblue False Indigo | 67       |                   |          |                   |                   |                   |  |
| Max Frei Bloody Cranesbill        | 64       |                   |          |                   |                   |                   |  |
| Happy Returns Daylily             | 322      |                   |          |                   |                   |                   |  |
| Pardon Me Daylily                 | 247      |                   |          |                   |                   |                   |  |
| Rosy Returns Daylily              | 86       |                   |          |                   |                   |                   |  |
| Midnight Rose Coralbell           | 17       |                   |          |                   |                   |                   |  |
| Dewey Blue Switch Grass           | 7        |                   |          |                   |                   |                   |  |
| May Night Salvia                  | 72       |                   |          |                   |                   |                   |  |
| Carousel Little Bluestern         | 20       |                   |          |                   |                   |                   |  |
| Dwarf Prairie Dropseed            | 111      |                   |          |                   |                   |                   |  |
| Feather Reed Grass                |          |                   | 96       |                   |                   |                   |  |
| Ornamental Grass                  |          |                   | 311      |                   |                   |                   |  |
| Millennium Omamental Onion        |          |                   | 197      |                   |                   |                   |  |
| Catmint                           |          |                   | 96       |                   |                   |                   |  |
| Autumn Joy Stonecrop              |          |                   | 56       |                   |                   |                   |  |
| Total                             | 1145     |                   | 756      |                   |                   |                   |  |

| Landscape Area 2         |          |                   |          |                   |          |                   |  |
|--------------------------|----------|-------------------|----------|-------------------|----------|-------------------|--|
|                          | Planned  |                   |          | As Built          |          | osed Addition     |  |
| Common Name              | Quantity | Size (Trees Only) | Quantity | Size (Trees Only) | Quantity | Size (Trees Only) |  |
|                          |          |                   |          |                   |          |                   |  |
| Deciduous Trees          |          |                   |          |                   |          |                   |  |
| October Glory Red Maple  |          | 3"                |          |                   | 6        | 3"                |  |
| Common Hackberry         | 3        |                   |          |                   | 2        | 3"                |  |
| Skyline Honey Locust     | 3        |                   |          |                   |          |                   |  |
| Sargent Crab             |          | 4'                |          |                   |          |                   |  |
| English Oak              | 2        | 3"                |          |                   |          |                   |  |
| Total                    | 25       |                   | 0        |                   | 8        |                   |  |
| Shrubs                   |          |                   |          |                   |          |                   |  |
| Gro-Low Fragrant Sumac   |          |                   | 523      |                   |          |                   |  |
| Goldflame Spirea         | 95       |                   |          |                   |          |                   |  |
| Arrowood Viburnum        | 42       |                   |          |                   |          |                   |  |
| Blackhaw Viburnum        | 32       |                   |          |                   |          |                   |  |
| Wine & Roses Weigeta     | 70       |                   |          |                   |          |                   |  |
| Mini Arcadia Juniper     | 14       |                   |          |                   |          |                   |  |
| Techny Arborvitae        | 24       |                   |          |                   |          |                   |  |
| Total                    | 277      |                   | 523      |                   | 0        |                   |  |
| Perennials/Grasses/Vines |          |                   |          |                   |          |                   |  |
| Happy Returns Daylily    | 222      |                   |          |                   |          |                   |  |
| Pardon Me Daylily        | 132      |                   |          |                   |          |                   |  |
| Carousel Little Bluestem | 14       |                   |          |                   |          |                   |  |
| Dwarf Prairie Dropseed   | 73       |                   |          |                   |          |                   |  |
| Feather Reed Grass       |          |                   | 131      | 1                 |          |                   |  |
| Total                    | 441      |                   | 131      |                   | 0        |                   |  |

|                          | Landscape Area 3 |                   |          |                   |          |                   |  |  |
|--------------------------|------------------|-------------------|----------|-------------------|----------|-------------------|--|--|
|                          |                  | Planned           |          | As Built          |          | oosed Addition    |  |  |
| Common Name              | Quantity         | Size (Trees Only) | Quantity | Size (Trees Only) | Quantity | Size (Trees Only) |  |  |
|                          | $\top$           |                   |          |                   | $\top$   |                   |  |  |
| Trees                    |                  |                   |          |                   |          |                   |  |  |
| Colorado Spruce          |                  |                   | 7        | 8'                |          |                   |  |  |
| Skyline Honey Locust     | 2                |                   |          |                   |          |                   |  |  |
| Sugar Maple              | I                |                   |          |                   | 1        | 3"                |  |  |
| Total                    | 2                |                   | 7        |                   | 1        |                   |  |  |
| Shrubs                   | <u> </u>         |                   |          |                   |          |                   |  |  |
| Mugo Pine                |                  |                   | 2        | 4                 |          |                   |  |  |
| Azalea                   |                  |                   | 2        |                   |          |                   |  |  |
| Gro-Low Fragrant Sumac   |                  |                   | 74       |                   | 22       |                   |  |  |
| American Arborvitae      |                  |                   | 2        |                   |          |                   |  |  |
| Mini Arcadia Juniper     | 10               | ı                 |          |                   |          |                   |  |  |
| Total                    | 10               |                   | 80       |                   | 22       | :                 |  |  |
| Perennials/Grasses/Vines |                  |                   |          |                   |          |                   |  |  |
| Wine & Roses Weigela     | 18               |                   |          |                   |          |                   |  |  |
| Midnight Rose Coralbell  | 26               |                   |          |                   | $\perp$  |                   |  |  |
| Feather Reed Grass       |                  |                   | 10       |                   | 30       | 1                 |  |  |
| Stella De Ora Daylily    |                  |                   | 39       |                   |          |                   |  |  |
| Total                    | 44               |                   | 49       |                   | 30       |                   |  |  |