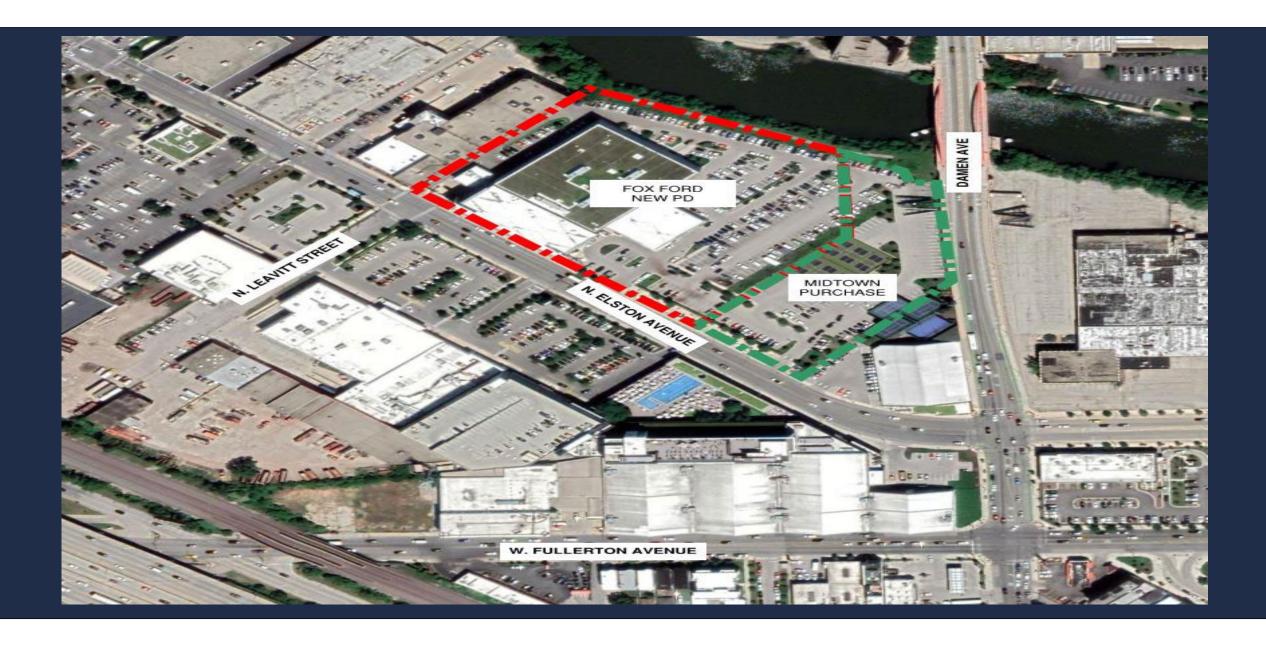

# **Project Overview**

- Proposed Zoning:
  - Waterway-Business Planned Development No. 1222, as amended
  - Waterway-Business Planned Development No. 1238, as amended
- Adjacent Zoning: C3-3, C1-3, M3-3, C2-1, PD No. 1471
- Midtown Athletic Club, owner of PD 1238 purchased Subarea B of PD 1222 from Delta Real Estate Holdings, owner of PD 1222.
- The amendment to PD 1222 removes Subarea B from the boundaries of PD 1222 and rezones the parcel to C3-3.
- The amendment to PD 1238 adds this parcel into its boundaries and rezones it from C3-3 to PD 1238.

# Pedestrian Context – Parcel to be removed from PD No. 1222 and added to PD No. 1238

### Pedestrian Context - PD No. 1238

PD No. 1222 Site Plan / Ground Floor Plan – Existing Dealership / No Changes Proposed

PD No. 1238 Site Plan / Ground Floor Plan – Existing / No Changes Proposed