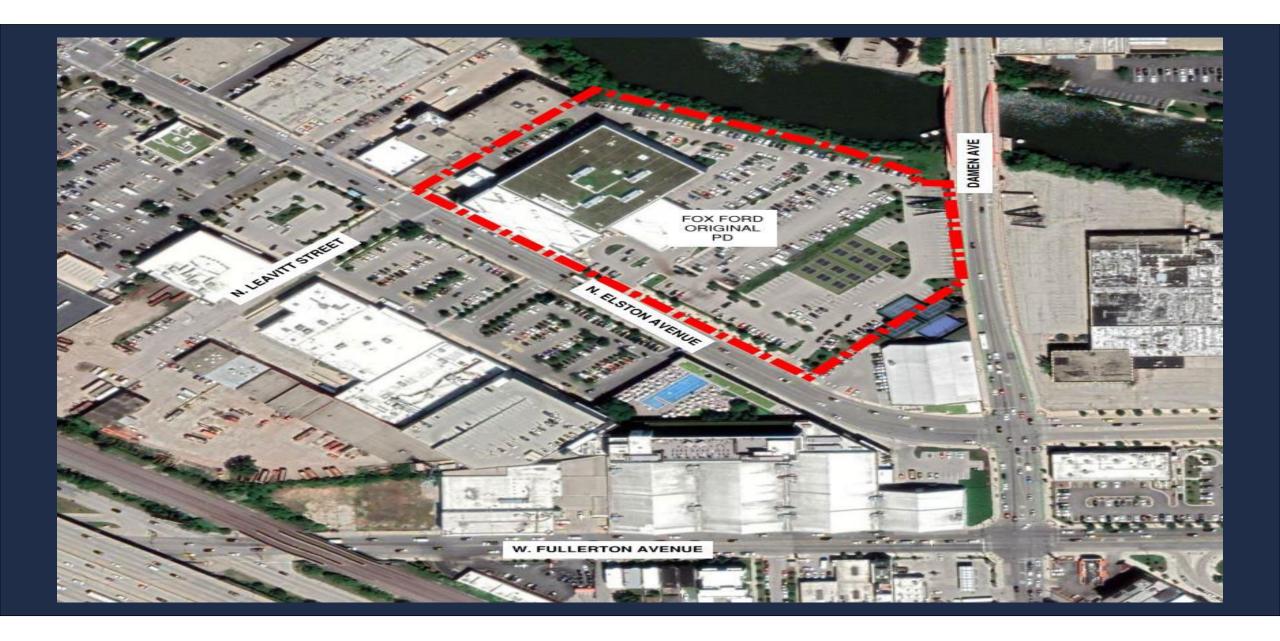

# **Project Overview**

- Proposed Zoning:
  - Waterway-Business Planned Development No. 1222, as amended
  - Waterway-Business Planned Development No. 1238, as amended
- Adjacent Zoning: C3-3, C1-3, M3-3, C2-1, PD No. 1471
- Midtown Athletic Club, owner of PD 1238 purchased Subarea B of PD 1222 from Delta Real Estate Holdings, owner of PD 1222.
- The amendment to PD 1222 removes Subarea B from the boundaries of PD 1222 and rezones the parcel to C3-3.
- The amendment to PD 1238 adds this parcel into its boundaries and rezones it from C3-3 to PD 1238.

# Pedestrian Context – Parcel to be removed from PD No. 1222 and added to PD No. 1238

### Pedestrian Context – PD No. 1222