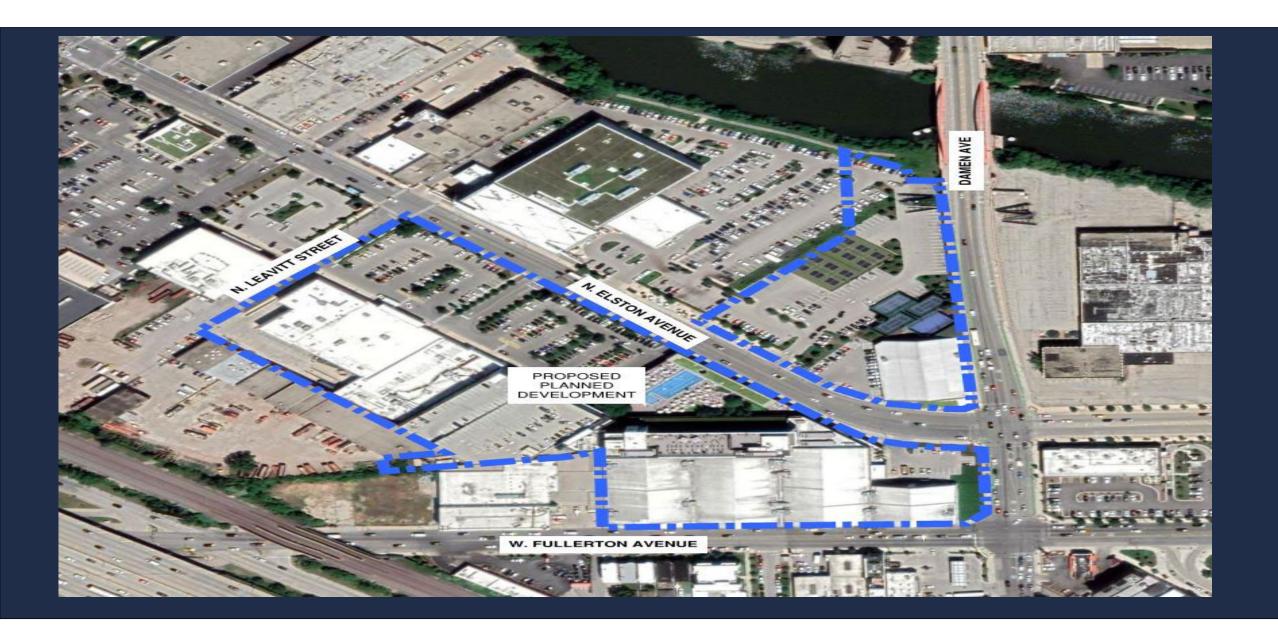

# **Project Overview**

- Proposed Zoning:
  - Waterway-Business Planned Development No. 1222, as amended
  - Waterway-Business Planned Development No. 1238, as amended
- Adjacent Zoning: C3-3, C1-3, M3-3, C2-1, PD No. 1471
- Midtown Athletic Club, owner of PD 1238 purchased Subarea B of PD 1222 from Delta Real Estate Holdings, owner of PD 1222.
- The amendment to PD 1222 removes Subarea B from the boundaries of PD 1222 and rezones the parcel to C3-3.
- The amendment to PD 1238 adds this parcel into its boundaries and rezones it from C3-3 to PD 1238.

# Pedestrian Context – Parcel to be removed from PD No. 1222 and added to PD No. 1238