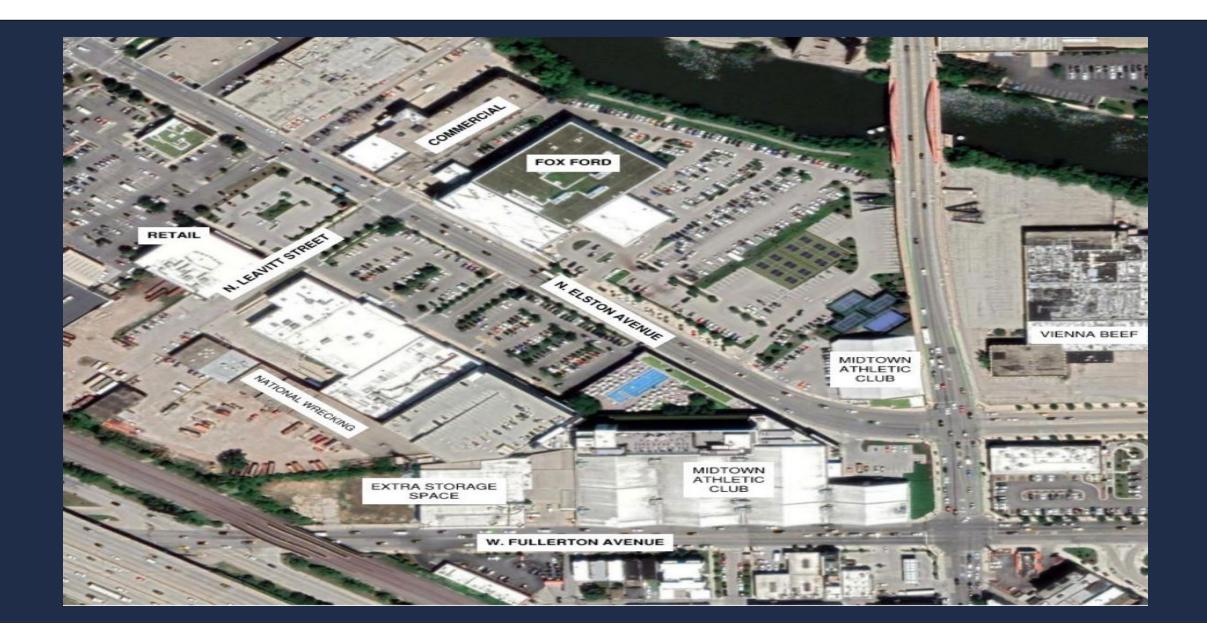

# **Project Overview**

- Proposed Zoning:
  - Waterway-Business Planned Development No. 1222, as amended
  - Waterway-Business Planned Development No. 1238, as amended
- Adjacent Zoning: C3-3, C1-3, M3-3, C2-1, PD No. 1471
- Midtown Athletic Club, owner of PD 1238 purchased Subarea B of PD 1222 from Delta Real Estate Holdings, owner of PD 1222.
- The amendment to PD 1222 removes Subarea B from the boundaries of PD 1222 and rezones the parcel to C3-3.
- The amendment to PD 1238 adds this parcel into its boundaries and rezones it from C3-3 to PD 1238.

# Pedestrian Context – Parcel to be removed from PD No. 1222 and added to PD No. 1238

### **Existing Fox Ford Dealership:**

- Completed in 2015
- 34,000 square foot green roof
- LEED Certified (including water efficient landscaping and water use reduction)

| PLA                | NT LIST                       |                             |     |       |       |      |
|--------------------|-------------------------------|-----------------------------|-----|-------|-------|------|
| tym Betanical Name |                               | Common Namo                 |     | Prop. | Silon | Cond |
| ree:               |                               |                             |     |       |       |      |
| Ac no              | Aut auchgram                  | Signification               | 5   |       | 2.5"  | 165  |
| Ac sa              | Aver pocherum                 | Sign Mole                   |     |       | 8"    | 888  |
| Se ox              | Celtis posidentalis           | CommonNakburry              | 3   |       | 2.5"  | 565  |
| le ox              | Cettis posidentalle           | CammonHailderry             |     | 2     | 2"    | 848  |
| d eii              | Gesibio viscontres varainemis | Tromies-Horeycost           | 7   |       | 2.5"  | 58.5 |
| ips.               | Ріска зилдет                  | CrlowdeSpace                | 7   |       |       | 163  |
| y ca               | Pyroscullegic                 | Asian Peur                  | 22  |       | 2.5"  | 888  |
| 000                | Tilio comileto                | Littleiosfünders            | 8   |       | 2.5   | 565  |
| A FE               | Ulrew Prentier                | Fonter In                   | 11  |       | 2.5"  | 848  |
| len.               | Aerntine Dahle Bloy'          | October-Stew Rad Napils     |     | 5     | 2     | 58.5 |
| hruis              |                               |                             |     |       |       |      |
| ime                | Ріпах тидо                    | Nuga Pine                   | 2   |       | 85    | CONT |
| ial                | Albec signisum                | Algebra Costanti            | 133 |       | 16    | CONT |
| h sp               | Micobialization specifies     | Acelos                      | 2   |       | 85    | CONT |
| h G.               | Risur interestop Gro-Jose     | Gro-low Royran Surrac       | 956 | -2    | HG.   | CONT |
| 0.50               | Please specioses              | Swull Rose                  | 209 |       | 16    | CONT |
| hax                | Thujorocch/enta/li            | American Antoroliza         | 2   |       | 85    | CONT |
| ii ca              | Viburour codesi               | Kareunsgice Viberrein       | 54  |       | 16    | CONT |
| icasom.            |                               |                             |     |       |       |      |
| a an               | Culamagnastic x scuttilero    | Frather food tires          | 287 | 10    | 46.   | CONT |
| о ц                | Pleach specieso               | Creamental State            | 311 |       | и.    | CONT |
| erenti             | ida                           |                             |     |       |       |      |
| U MI               | dalam Willenium               | Millerium Organizatal Brida | 197 |       | 86.   | CONT |
| e 50               | retroenceds a "Study Je Oro"  | Selfa DeOra Darlilly        | 39  |       | 46.   | CONT |
| le fü              | Wyers cfamorel                | Otmint                      | 96  |       | 80.   | CONT |
| e Au               | Sider Name /y/                | Adum by Servery             | .56 |       |       | CONT |