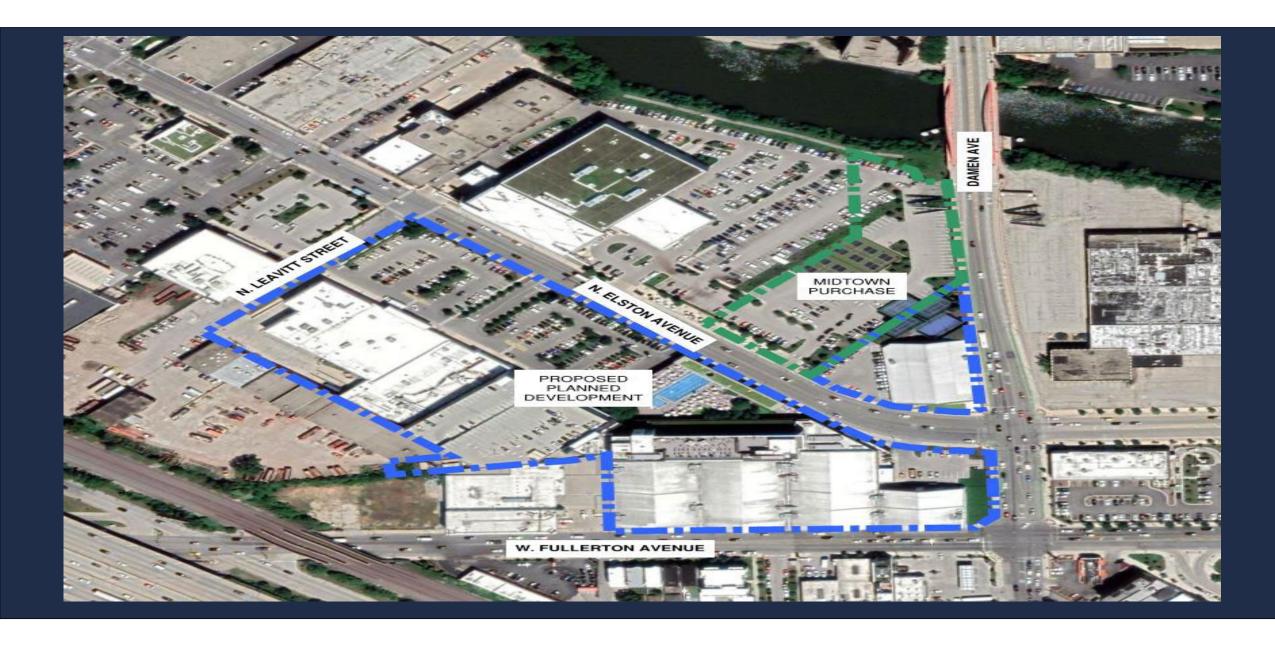

# **Project Overview**

- Proposed Zoning:
  - Waterway-Business Planned Development No. 1222, as amended
  - Waterway-Business Planned Development No. 1238, as amended
- Adjacent Zoning: C3-3, C1-3, M3-3, C2-1, PD No. 1471
- Midtown Athletic Club, owner of PD 1238 purchased Subarea B of PD 1222 from Delta Real Estate Holdings, owner of PD 1222.
- The amendment to PD 1222 removes Subarea B from the boundaries of PD 1222 and rezones the parcel to C3-3.
- The amendment to PD 1238 adds this parcel into its boundaries and rezones it from C3-3 to PD 1238.

# Pedestrian Context – Parcel to be removed from PD No. 1222 and added to PD No. 1238