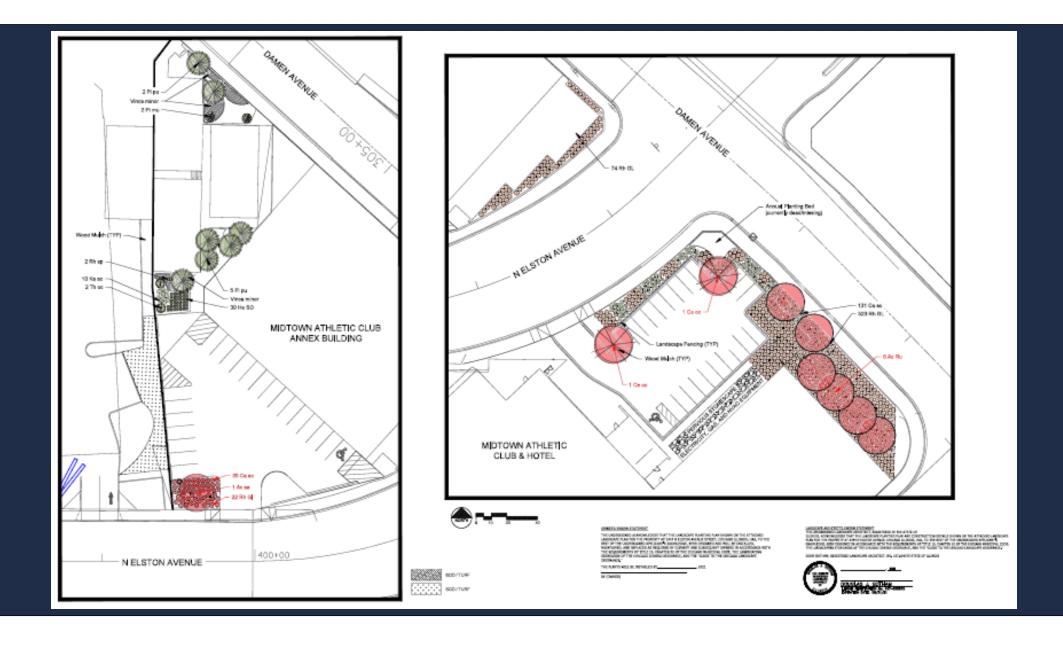

### **Existing Fox Ford Dealership:**

- Completed in 2015
- 34,000 square foot green roof
- LEED Certified (including water efficient landscaping and water use reduction)

| PLA                | NT LIST                       |                             |     |       |       |      |
|--------------------|-------------------------------|-----------------------------|-----|-------|-------|------|
| tym Betanical Name |                               | Common Namo                 |     | Prop. | Silon | Cond |
| ree:               |                               |                             |     |       |       |      |
| Ac no              | Aut auchgram                  | Signification               | 5   |       | 2.5"  | 165  |
| Ac sa              | Aver pocherum                 | Sign Mole                   |     |       | 8"    | 888  |
| Se ox              | Celtis posidentalis           | CommonNakburry              | 3   |       | 2.5"  | 565  |
| le ox              | Cettis posidentalle           | CammonHailderry             |     | 2     | 2"    | 848  |
| d eii              | Gesibio viscontres varainemis | Tromies-Horeycost           | 7   |       | 2.5"  | 58.5 |
| ips.               | Ріска зилдет                  | CrlowdeSpace                | 7   |       |       | 163  |
| y ca               | Pyroscullegic                 | Asian Peur                  | 22  |       | 2.5"  | 888  |
| 000                | Tilio comileto                | Littleiosfünders            | 8   |       | 2.5   | 565  |
| A FE               | Ulrew Prentier                | Fonter In                   | 11  |       | 2.5"  | 848  |
| len.               | Aerntine Dahle Bloy'          | October-Stew Rad Napils     |     | 5     | 2     | 58.5 |
| hruis              |                               |                             |     |       |       |      |
| ime                | Ріпах тидо                    | Nuga Pine                   | 2   |       | 85    | CONT |
| ial                | Albec signisum                | Algebra Costanti            | 133 |       | 16    | CONT |
| h sp               | Micobialization specifies     | Acelos                      | 2   |       | 85    | CONT |
| h G.               | Risur interestop Gro-Jose     | Gro-low Royran Surrac       | 956 | -2    | HG.   | CONT |
| 0.50               | Please specioses              | Swull Rose                  | 209 |       | 16    | CONT |
| hax                | Thujorocch/enta/li            | American Antoroliza         | 2   |       | 85    | CONT |
| ii ca              | Viburour codesi               | Kareunsgice Viberrein       | 54  |       | 16    | CONT |
| icasom.            |                               |                             |     |       |       |      |
| a an               | Culamagnastic x scuttilero    | Frather food tires          | 287 | 10    | 46.   | CONT |
| о ц                | Pleach specieso               | Creamental State            | 311 |       | и.    | CONT |
| erenti             | ida                           |                             |     |       |       |      |
| U MI               | dalam Willenium               | Millerium Organizatal Brida | 197 |       | 86.   | CONT |
| e 50               | retroenceds a "Study Je Oro"  | Selfa DeOra Darlilly        | 39  |       | 46.   | CONT |
| le fü              | Wyers cfamorel                | Otmint                      | 96  |       | 80.   | CONT |
| e Au               | Sider Name /y/                | Adum by Servery             | .56 |       |       | CONT |

#### LANDSCAPE CALCULATIONS

210523 - Midtown Athletic Club: 2444 N Eliton Avenue, Chicago, IL

| SETBACK / PERIMETER          | LF    | REQ. TREES | PROP. TREES     |
|------------------------------|-------|------------|-----------------|
| (1 tree / 251f)              | 1,404 | 57         | 24              |
| (Continuous Screening Hedge) |       | REQ. UF    | PROP. LB<br>577 |
| (Continuous Omamental Fence) |       | REQ. LF    | PRIDP, LII      |

| VEHIKULAR USE / INTERNAL AREA | PARKING SF   | REQ. AREA RATIO | PROP. AREA FATIO |  |
|-------------------------------|--------------|-----------------|------------------|--|
| (Landicape Area Ratio): 30%   | 92,206 9,202 |                 | 29,705           |  |
|                               |              | REQ. TREES      | PROP. TREIS      |  |

| Landscape Area 1                  |          |                   |          |                   |                   |                   |  |
|-----------------------------------|----------|-------------------|----------|-------------------|-------------------|-------------------|--|
|                                   | P        | D Drawings        |          | As Built          | Proposed Addition |                   |  |
| Common Name                       | Quantity | Size (Trees Only) | Quantity | Size (Trees Only) | Quantity          | Size (Trees Only) |  |
| Trees                             |          |                   |          |                   |                   |                   |  |
| Common Hackberry                  | 4        | 3"                | 3        | 2.5"              |                   |                   |  |
| Gireko                            | 12       | 3"                |          |                   |                   |                   |  |
| Skyline Honey Locust              | 12       | 3*                |          |                   |                   |                   |  |
| Red Baron Crab                    | 3        | 3"                |          |                   |                   |                   |  |
| Redmond American Linden           | 15       | 2.5"              |          |                   |                   |                   |  |
| Sugar Maple                       |          |                   | 5        | 2.5"              |                   |                   |  |
| Thornless Honeylocust             |          |                   | 7        | 2.5"              |                   |                   |  |
| Thornless Honeylocust             |          |                   | 1        | 12"               |                   |                   |  |
| Asian Pear                        |          |                   | 22       | 2.5"              |                   |                   |  |
| Uttleleaf Linden                  |          |                   |          | 2.5"              |                   |                   |  |
| Frontier Elm                      |          |                   | 11       | 2.5"              |                   |                   |  |
| Total                             | 46       |                   | 57       |                   |                   |                   |  |
|                                   |          | -                 |          |                   |                   |                   |  |
| Shrubs                            |          |                   |          |                   |                   |                   |  |
| Alpine Current                    |          |                   | 121      |                   |                   |                   |  |
| Gro-Low Fragrant Sumac            |          |                   | 350      |                   |                   |                   |  |
| Shrub Rose                        |          |                   | 203      |                   |                   |                   |  |
| Koreanspice Viburnum              |          |                   | 54       |                   |                   |                   |  |
| Goldflame Spirea                  | 129      |                   |          |                   |                   |                   |  |
| Arrowood Viburnum                 | 24       |                   |          |                   |                   |                   |  |
| Wine & Roses Weigela              | 54       |                   |          |                   |                   |                   |  |
| Mini Arcadia Juniper              | 23       |                   |          |                   |                   |                   |  |
| Total                             | 236      |                   | 737      |                   |                   |                   |  |
| Perennials/Grasses/Vines          |          |                   |          |                   |                   |                   |  |
| Summerwine Yarrow                 | 40       |                   |          |                   |                   |                   |  |
| Blue Twister Onion                | 52       |                   |          |                   |                   |                   |  |
| Midnight Prairieblue False Indigo | 67       |                   |          |                   |                   |                   |  |
| Max Frei Bloody Cranesbill        | 64       |                   |          |                   |                   |                   |  |
| Happy Returns Daylily             | 322      |                   |          |                   |                   |                   |  |
| Pardon Me Daylily                 | 247      |                   |          |                   |                   |                   |  |
| Rosy Returns Daylily              | 86       |                   |          |                   |                   |                   |  |
| Midnight Rose Coralbell           | 17       |                   |          |                   |                   |                   |  |
| Dewey Blue Switch Grass           | 7        |                   |          |                   |                   |                   |  |
| May Night Salvia                  | 72       |                   |          |                   |                   |                   |  |
| Carousel Little Bluestern         | 20       |                   |          |                   |                   |                   |  |
| Dwarf Prairie Dropseed            | 111      |                   |          |                   |                   |                   |  |
| Feather Reed Grass                |          |                   | 96       |                   |                   |                   |  |
| Ornamental Grass                  |          |                   | 311      |                   |                   |                   |  |
| Millennium Omamental Onion        |          |                   | 197      |                   |                   |                   |  |
| Catmint                           |          |                   | 96       |                   |                   |                   |  |
| Autumn Joy Stonecrop              |          |                   | 56       |                   |                   |                   |  |
| Total                             | 1145     |                   | 756      |                   |                   |                   |  |

| Landscape Area 2         |          |                   |          |                   |          |                   |  |
|--------------------------|----------|-------------------|----------|-------------------|----------|-------------------|--|
|                          | Planned  |                   |          | As Built          |          | osed Addition     |  |
| Common Name              | Quantity | Size (Trees Only) | Quantity | Size (Trees Only) | Quantity | Size (Trees Only) |  |
|                          |          |                   |          |                   |          |                   |  |
| Deciduous Trees          |          |                   |          |                   |          |                   |  |
| October Glory Red Maple  |          | 3"                |          |                   | 6        | 3"                |  |
| Common Hackberry         | 3        |                   |          |                   | 2        | 3"                |  |
| Skyline Honey Locust     | 3        |                   |          |                   |          |                   |  |
| Sargent Crab             |          | 4'                |          |                   |          |                   |  |
| English Oak              | 2        | 3"                |          |                   |          |                   |  |
| Total                    | 25       |                   | 0        |                   | 8        |                   |  |
| Shrubs                   |          |                   |          |                   |          |                   |  |
| Gro-Low Fragrant Sumac   |          |                   | 523      |                   |          |                   |  |
| Goldflame Spirea         | 95       |                   |          |                   |          |                   |  |
| Arrowood Viburnum        | 42       |                   |          |                   |          |                   |  |
| Blackhaw Viburnum        | 32       |                   |          |                   |          |                   |  |
| Wine & Roses Weigeta     | 70       |                   |          |                   |          |                   |  |
| Mini Arcadia Juniper     | 14       |                   |          |                   |          |                   |  |
| Techny Arborvitae        | 24       |                   |          |                   |          |                   |  |
| Total                    | 277      |                   | 523      |                   | 0        |                   |  |
| Perennials/Grasses/Vines |          |                   |          |                   |          |                   |  |
| Happy Returns Daylily    | 222      |                   |          |                   |          |                   |  |
| Pardon Me Daylily        | 132      |                   |          |                   |          |                   |  |
| Carousel Little Bluestem | 14       |                   |          |                   |          |                   |  |
| Dwarf Prairie Dropseed   | 73       |                   |          |                   |          |                   |  |
| Feather Reed Grass       |          |                   | 131      | 1                 |          |                   |  |
| Total                    | 441      |                   | 131      |                   | 0        |                   |  |

|                          | Landscape Area 3 |                   |          |                   |          |                   |  |  |
|--------------------------|------------------|-------------------|----------|-------------------|----------|-------------------|--|--|
|                          |                  | Planned           |          | As Built          |          | oosed Addition    |  |  |
| Common Name              | Quantity         | Size (Trees Only) | Quantity | Size (Trees Only) | Quantity | Size (Trees Only) |  |  |
|                          | $\top$           |                   |          |                   | $\top$   |                   |  |  |
| Trees                    |                  |                   |          |                   |          |                   |  |  |
| Colorado Spruce          |                  |                   | 7        | 8'                |          |                   |  |  |
| Skyline Honey Locust     | 2                |                   |          |                   |          |                   |  |  |
| Sugar Maple              | I                |                   |          |                   | 1        | 3"                |  |  |
| Total                    | 2                |                   | 7        |                   | 1        |                   |  |  |
| Shrubs                   | <u> </u>         |                   |          |                   |          |                   |  |  |
| Mugo Pine                |                  |                   | 2        | 4                 |          |                   |  |  |
| Azalea                   |                  |                   | 2        |                   |          |                   |  |  |
| Gro-Low Fragrant Sumac   |                  |                   | 74       |                   | 22       |                   |  |  |
| American Arborvitae      |                  |                   | 2        |                   |          |                   |  |  |
| Mini Arcadia Juniper     | 10               | ı                 |          |                   |          |                   |  |  |
| Total                    | 10               |                   | 80       |                   | 22       | :                 |  |  |
| Perennials/Grasses/Vines |                  |                   |          |                   |          |                   |  |  |
| Wine & Roses Weigela     | 18               |                   |          |                   |          |                   |  |  |
| Midnight Rose Coralbell  | 26               |                   |          |                   | $\perp$  |                   |  |  |
| Feather Reed Grass       |                  |                   | 10       |                   | 30       | 1                 |  |  |
| Stella De Ora Daylily    |                  |                   | 39       |                   |          |                   |  |  |
| Total                    | 44               |                   | 49       |                   | 30       |                   |  |  |