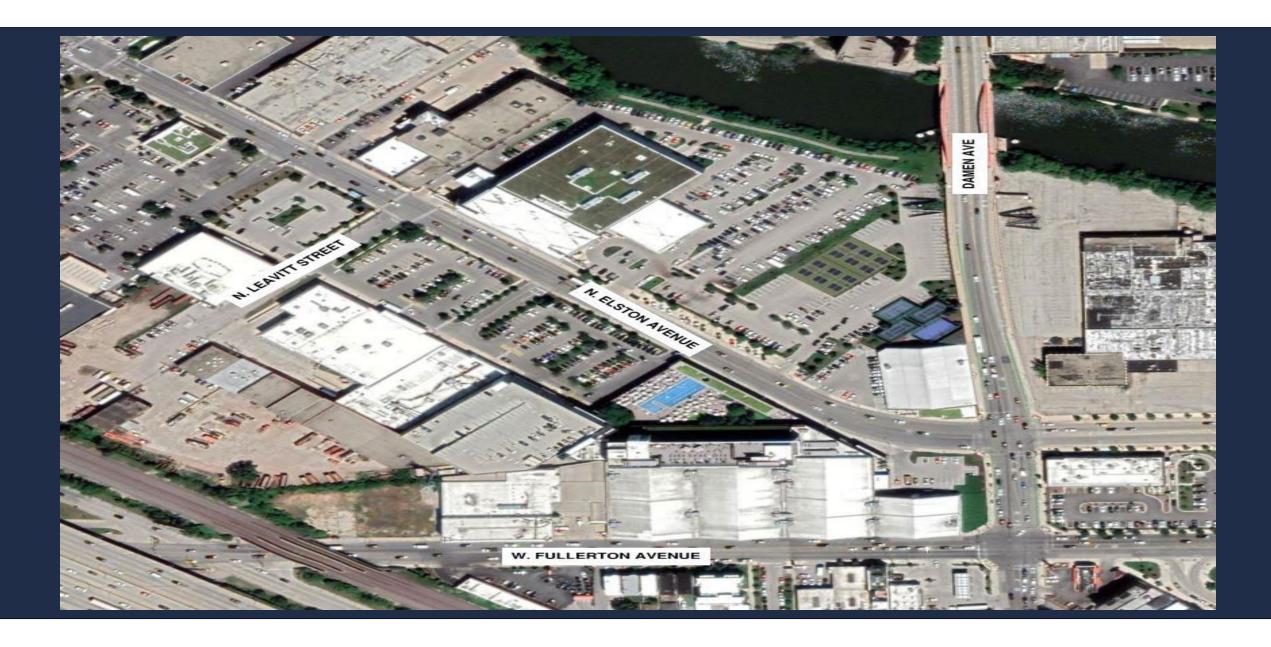

# **Project Overview**

- Proposed Zoning:
  - Waterway-Business Planned Development No. 1222, as amended
  - Waterway-Business Planned Development No. 1238, as amended
- Adjacent Zoning: C3-3, C1-3, M3-3, C2-1, PD No. 1471
- Midtown Athletic Club, owner of PD 1238 purchased Subarea B of PD 1222 from Delta Real Estate Holdings, owner of PD 1222.
- The amendment to PD 1222 removes Subarea B from the boundaries of PD 1222 and rezones the parcel to C3-3.
- The amendment to PD 1238 adds this parcel into its boundaries and rezones it from C3-3 to PD 1238.

# Pedestrian Context – Parcel to be removed from PD No. 1222 and added to PD No. 1238