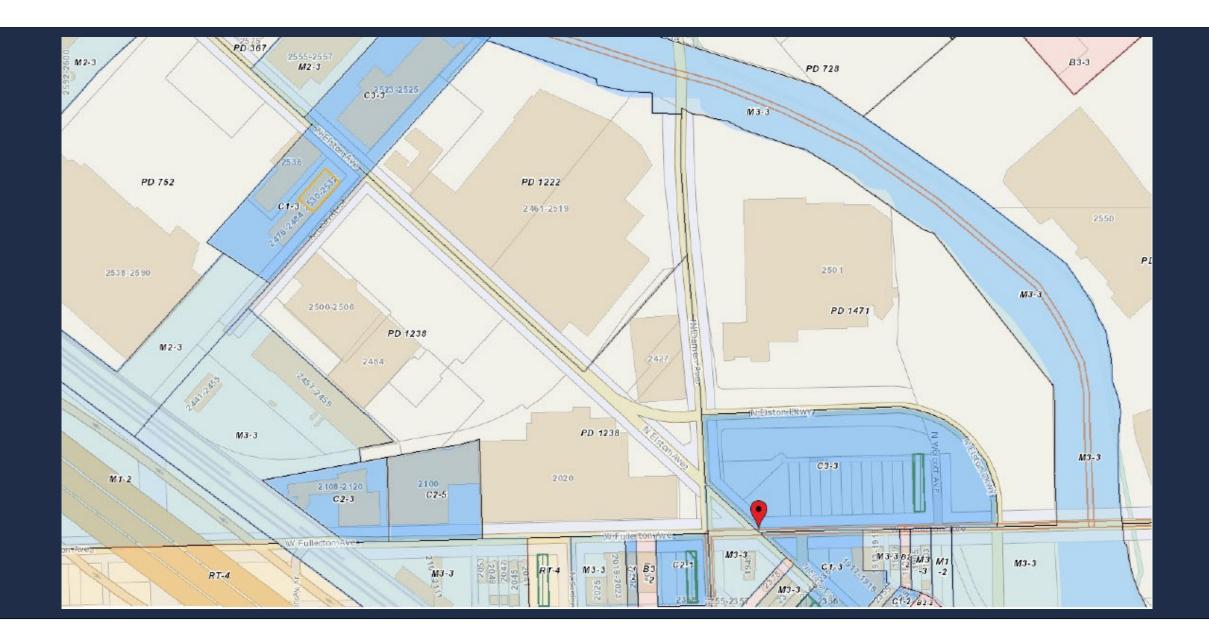

# **Project Overview**

- Proposed Zoning:
  - Waterway-Business Planned Development No. 1222, as amended
  - Waterway-Business Planned Development No. 1238, as amended
- Adjacent Zoning: C3-3, C1-3, M3-3, C2-1, PD No. 1471
- Midtown Athletic Club, owner of PD 1238 purchased Subarea B of PD 1222 from Delta Real Estate Holdings, owner of PD 1222.
- The amendment to PD 1222 removes Subarea B from the boundaries of PD 1222 and rezones the parcel to C3-3.
- The amendment to PD 1238 adds this parcel into its boundaries and rezones it from C3-3 to PD 1238.

# Pedestrian Context – Parcel to be removed from PD No. 1222 and added to PD No. 1238