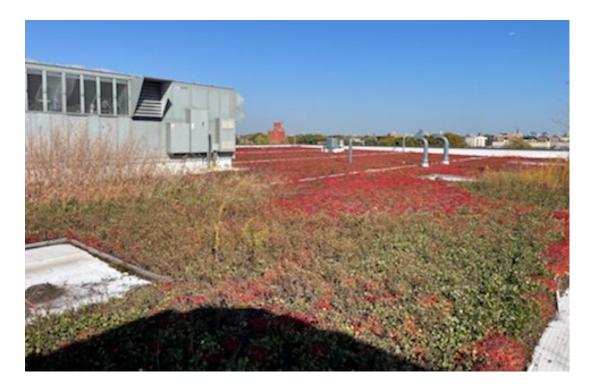

### **Existing Fox Ford Dealership:**

- Completed in 2015
- 34,000 square foot green roof
- LEED Certified (including water efficient landscaping and water use reduction)

| PLA                | NT LIST                       |                             |     |       |       |      |
|--------------------|-------------------------------|-----------------------------|-----|-------|-------|------|
| tym Betanical Name |                               | Common Namo                 |     | Prop. | Silon | Cond |
| ree:               |                               |                             |     |       |       |      |
| Ac no              | Aut auchgram                  | Signification               | 5   |       | 2.5"  | 165  |
| Ac sa              | Aver pocherum                 | Sign Mole                   |     |       | 8"    | 888  |
| Se ox              | Celtis posidentalis           | CommonNakburry              | 3   |       | 2.5"  | 565  |
| le ox              | Cettis posidentalle           | CammonHailderry             |     | 2     | 2"    | 848  |
| d eii              | Gesibio viscontres varainemis | Tromies-Horeycost           | 7   |       | 2.5"  | 58.5 |
| ips.               | Ріска зилдет                  | CrlowdeSpace                | 7   |       |       | 163  |
| y ca               | Pyroscullegic                 | Asian Peur                  | 22  |       | 2.5"  | 888  |
| 000                | Tilio comileto                | Littleiosfünders            | 8   |       | 2.5   | 565  |
| A FE               | Ulrew Prentier                | Fonter In                   | 11  |       | 2.5"  | 848  |
| len.               | Aerntine Dahle Bloy'          | October-Stew Rad Napils     |     | 5     | 2     | 58.5 |
| hruis              |                               |                             |     |       |       |      |
| ime                | Ріпах тидо                    | Nuga Pine                   | 2   |       | 85    | CONT |
| ial                | Albec signisum                | Algebra Costanti            | 133 |       | 16    | CONT |
| h sp               | Micobialization specifies     | Acelos                      | 2   |       | 85    | CONT |
| h G.               | Risur interestop Gro-Jose     | Gro-low Royran Surrac       | 956 | -2    | HG.   | CONT |
| 0.50               | Please specioses              | Swull Rose                  | 209 |       | 16    | CONT |
| hax                | Thujorocch/enta/li            | American Antoroliza         | 2   |       | 85    | CONT |
| ii ca              | Viburour codesi               | Kareunsgice Viberrein       | 54  |       | 16    | CONT |
| icasom.            |                               |                             |     |       |       |      |
| a an               | Culamagnastic x scuttilero    | Frather food tires          | 287 | 10    | 46.   | CONT |
| о ц                | Pleach specieso               | Creamental State            | 311 |       | и.    | CONT |
| erenti             | ida                           |                             |     |       |       |      |
| U MI               | dalam Willenium               | Millerium Organizatal Brida | 197 |       | 86.   | CONT |
| e 50               | retroenceds a "Study Je Oro"  | Selfa DeOra Darlilly        | 39  |       | 46.   | CONT |
| le fü              | Wyers cfamorel                | Otmint                      | 96  |       | 80.   | CONT |
| e Au               | Sider Name /y/                | Adum by Servery             | .56 |       |       | CONT |